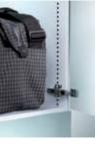

## **Equipment solutions on the door**

Towel holder:

For compartment width of 300 mm, made of stainless steel, can be supplied for the door inside of steel and decor doors.

Towel / shower gel holder:

For compartment width of 400 mm, made of stainless steel, can be supplied for the door inside of steel and decor doors.

Mirror

Mirror available in two sizes (90x110 or 180x300 mm).

Flip-flop / shoe holder:

Made of stainless steel, can be supplied for the door inside of steel and decor doors.