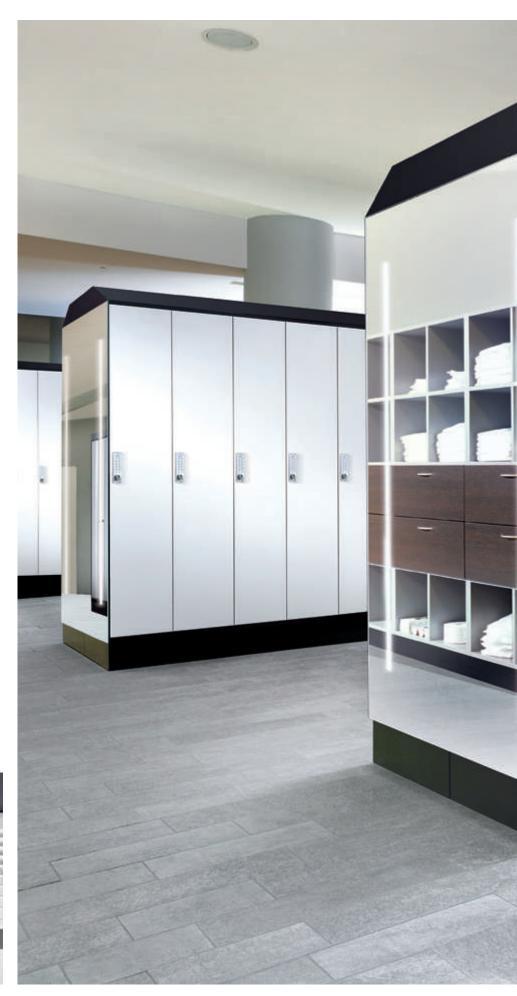

## Sports, fitness, and wellness facilities

The first port of call after check-in: the changing rooms. Appealing and versatile furnishing makes them the face of any facility. Prefino comes out on top with its diverse extra options: flexible configurations, individualized motifs, interesting light moods with integrated room lighting on top of the locker – and much more besides.

## Wellness. Spa. Prefino.

A relaxing stay at a wellness center or spa begins in the changing room. You don't get a second chance to make a first impression. That's why a special atmosphere is required here, regardless of the size of the establishment.

## Fitness for the eyes

With accentuated and atmospheric lighting, you will create an impression that is second to none. Prefino lockers support you in this!

With the innovative slanted roof, you can confidently leave the entire room lighting in Prefino's capable hands. And this can range from simple, indirect lighting to individually controllable RGB lights which allow you to conjure up any lighting mood you desire. Prefino reveals new dimensions of optical room enhancement!