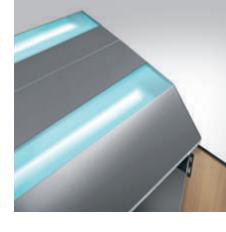

#### Slanted roof:

Lots of space for functional ideas – from housing necessary ventilation and supply lines to integrated indirect room lighting.

## Fitness for the eyes

With accentuated and atmospheric lighting, you will create an impression that is second to none. Prefino lockers support you in this!

With the innovative slanted roof, you can confidently leave the entire room lighting in Prefino's capable hands. And this can range from simple, indirect lighting to individually controllable RGB lights which allow you to conjure up any lighting mood you desire. Prefino reveals new dimensions of optical room enhancement!