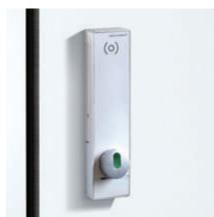

## **Electronic offline locking systems**

PIN code lock:

The simple solution with freely selectable PIN code. Ideal wherever no keys or data carriers are to be used.

PIN/RFID/NFC lock

Variable locking system with different operating options – from PIN code to transponder to NFC technology.

RFID lock:

Electronic locking system with button function and various options for data carrier integration.

## **Electronic online locking systems**

with a grant and a

GAT-Lock 5010 with central information terminal:

While the compartment can be opened directly at the locker, the central display serves to provide information about the lockers that are occupied and that are free.

METRA locking system with central control unit:

The compartment is opened from the central control unit – either using a data carrier or a PIN code.

NFC = Near Field Communication (transmission standard for contactless exchange of data)