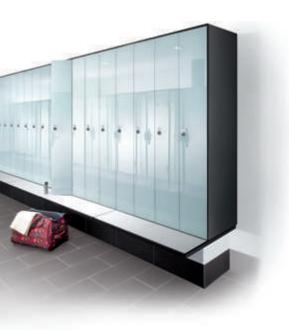

## Have a seat!

Depending on a building's design, a variety of different sub-frames can be utilized with locker systems. Prefino is flexible – and therefore well equipped for any challenge.

In addition to the classic foot and base designs, integrated bench solutions are becoming more and more commonplace. Be it overhanging benches on an existing base, benches built in front with shorter doors, or benches with storage boxes underneath: Prefino is the best choice for an ideal outcome.

**Benches in front with HPL seat:** This version as well as the variant with storage box underneath can also be retrofitted on request.

All of the sub-frames shown here are very easy to clean, in part thanks to the clear-cut corner solutions. For you, this means extraordinarily sanitary conditions and simple, fast, and therefore cost-effective cleaning. Furthermore, the option with storage boxes underneath offers additional storage space that has generally gone unused – a true added benefit for visitors.