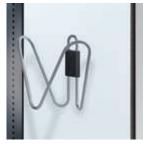

Laundry-bag holder: In standard design with four sturdy holders (center image) or available as a comfort holder with telescopic pull-out, which makes it easier to remove the laundry bag.

**Dryer following the FVLD concept:** The electronic dryer is stored out of sight in a compartment and dries even wet clothes in just a few hours.