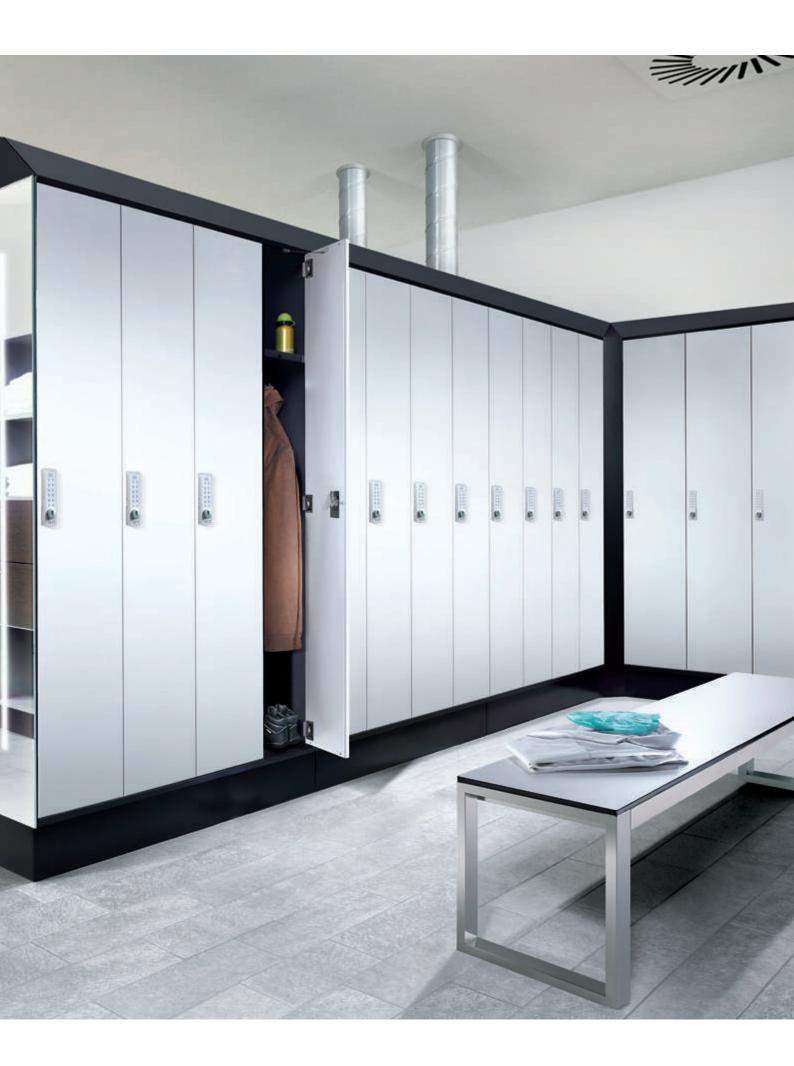

## Have a seat!

Depending on a building's design, a variety of different sub-frames can be utilized with locker systems. Prefino is flexible – and therefore well equipped for any challenge.

In addition to the classic foot and base designs, integrated bench solutions are becoming more and more commonplace. Be it overhanging benches on an existing base, benches built in front with shorter doors, or benches with storage boxes underneath: Prefino is the best choice for an ideal outcome.

**Benches in front with HPL seat:** This version as well as the variant with storage box underneath can also be retrofitted on request.

All of the sub-frames shown here are very easy to clean, in part thanks to the clear-cut corner solutions. For you, this means extraordinarily sanitary conditions and simple, fast, and therefore cost-effective cleaning. Furthermore, the option with storage boxes underneath offers additional storage space that has generally gone unused – a true added benefit for visitors.