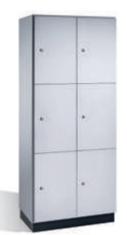

## ...in different variants

with continuous doors and two, three, four, five or six tiers.

## ...in compartment widths

of 300 or 400 mm, with one, two, three or four compartments (compartment width 400 mm up to three compartments).