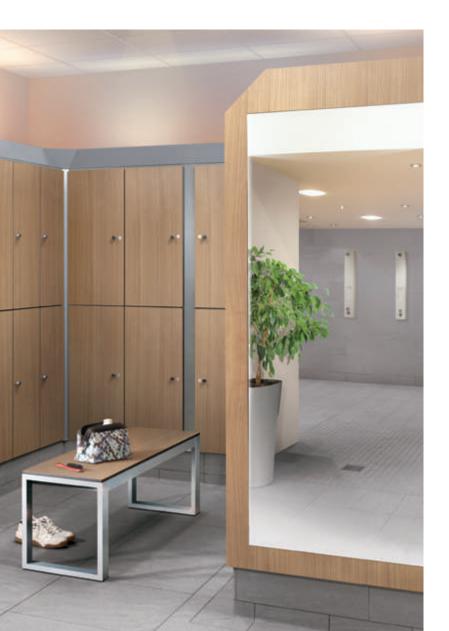

## Idea. Planning. Space solution.

Prefino locker systems do not only fit in perfectly with the entire interior design – they can even help to shape it, and therefore provide an incomparable space experience. With individually controlled room lighting integrated into the top of the locker, for example.

## Fitness for the eyes

With accentuated and atmospheric lighting, you will create an impression that is second to none. Prefino lockers support you in this!

With the innovative slanted roof, you can confidently leave the entire room lighting in Prefino's capable hands. And this can range from simple, indirect lighting to individually controllable RGB lights which allow you to conjure up any lighting mood you desire. Prefino reveals new dimensions of optical room enhancement!