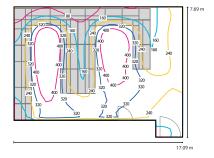

## Professional light planning:

When planning room lighting, different factors as well as legal regulations – e.g., the minimum illumination value – need to be taken into account. Light sources are included in a ground plan.

2D space plan

Light planning (isolines showing the illumination values in lux at every point in the room)

3D space plan (path of light visualized)

Call in experienced specialists! C+P is pleased to be able to offer you a professional light planning service.