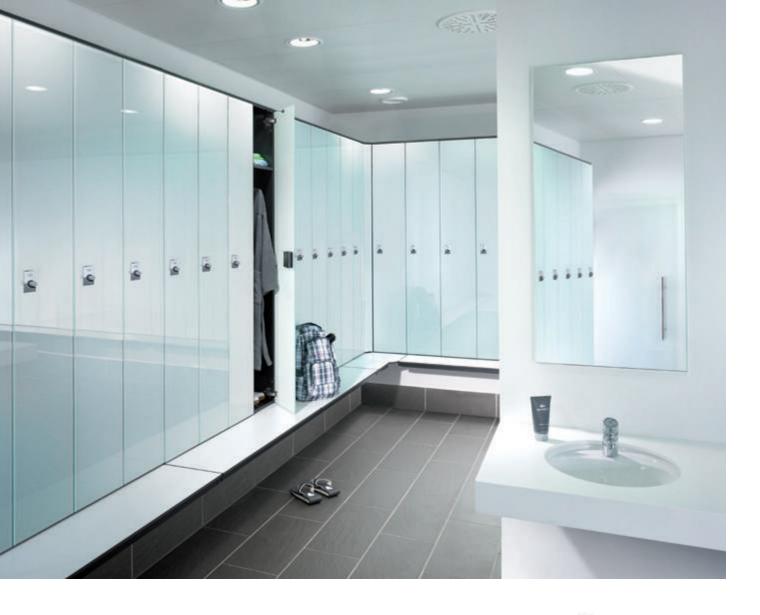

## For maximum requirements

There are tasks that only specialists can handle. Furnishing changing rooms, for example. Where the crucial bit of extra space, functionality, and design is needed – that's where Prefino comes into play.

Do you set high demands? Do you value versatility and the option to redesign? Is hygiene especially important in your rooms? Do you need online locking systems that are managed securely and linked neatly? Do you dream of creative room lighting solutions? Then Prefino from C+P – the market leader in changing room furniture – is the right system for you.

## Sports, fitness, and wellness facilities

The first port of call after check-in: the changing rooms. Appealing and versatile furnishing makes them the face of any facility. Prefino comes out on top with its diverse extra options: flexible configurations, individualized motifs, interesting light moods with integrated room lighting on top of the locker – and much more besides.