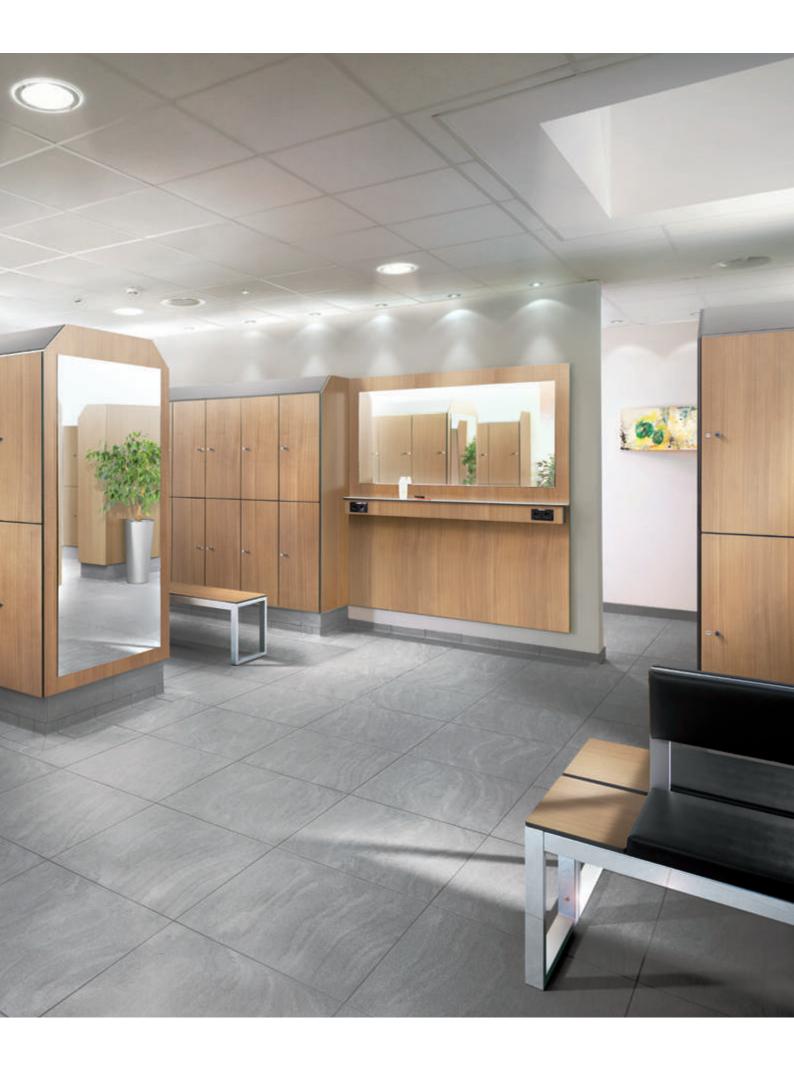

## Wellness. Spa. Prefino.

A relaxing stay at a wellness center or spa begins in the changing room. You don't get a second chance to make a first impression. That's why a special atmosphere is required here, regardless of the size of the establishment.

Prefino has two main benefits: One is the high-quality design which creates a feel-good ambiance through various shapes, materials, and colors. The other is the functional accessories and fully developed technology, which ensure smooth and convenient use.