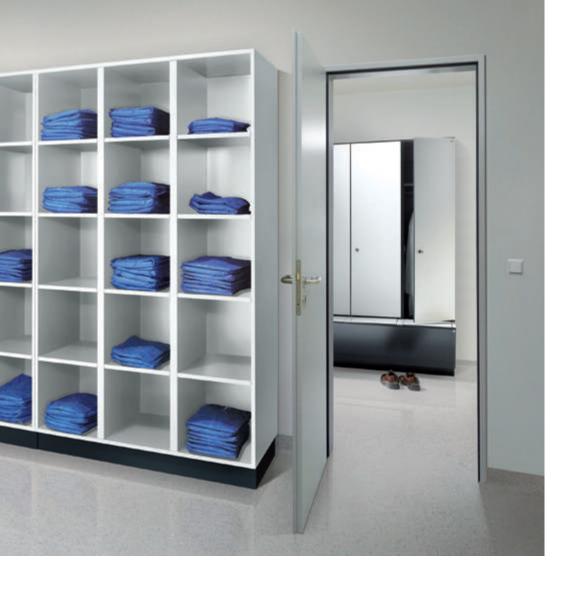

## For maximum requirements

There are tasks that only specialists can handle. Furnishing changing rooms, for example. Where the crucial bit of extra space, functionality, and design is needed – that's where Prefino comes into play.

Do you set high demands? Do you value versatility and the option to redesign? Is hygiene especially important in your rooms? Do you need online locking systems that are managed securely and linked neatly? Do you dream of creative room lighting solutions? Then Prefino from C+P – the market leader in changing room furniture – is the right system for you.

## Idea. Planning. Space solution.

Prefino locker systems do not only fit in perfectly with the entire interior design – they can even help to shape it, and therefore provide an incomparable space experience. With individually controlled room lighting integrated into the top of the locker, for example.