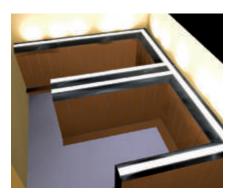

## Fitness for the eyes

With accentuated and atmospheric lighting, you will create an impression that is second to none. Prefino lockers support you in this!

With the innovative slanted roof, you can confidently leave the entire room lighting in Prefino's capable hands. And this can range from simple, indirect lighting to individually controllable RGB lights which allow you to conjure up any lighting mood you desire. Prefino reveals new dimensions of optical room enhancement!

Atmospheric lighting:

RGB light modules can also be incorporated as an option. Different light moods are created from the three basic colors.

The RGB lighting (red, green, blue), which can be integrated into the Prefino slanted roof, and a control device that mixes the three light colors makes any light mood possible. It is also easy to create various light scenarios at different times of the day. All your visitors will have a sensational experience in your changing room!