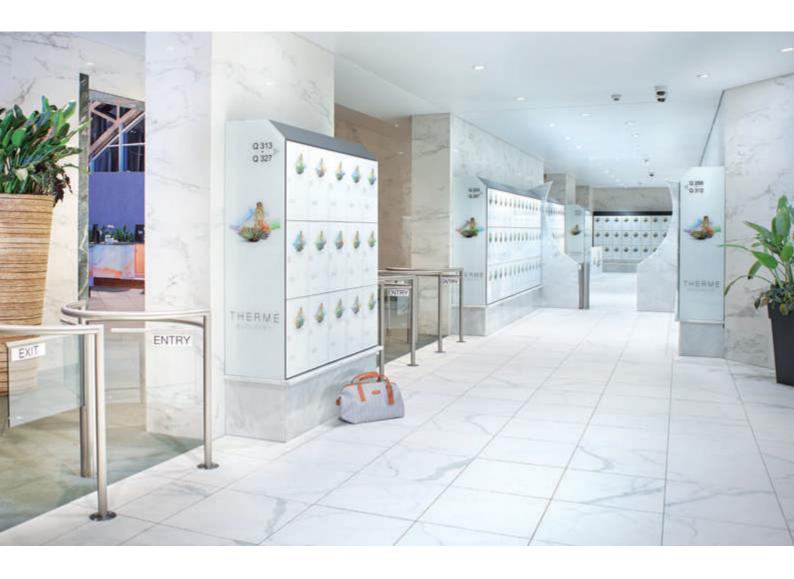

## Wellness. Spa. Prefino.

A relaxing stay at a wellness center or spa begins in the changing room. You don't get a second chance to make a first impression. That's why a special atmosphere is required here, regardless of the size of the establishment.

Prefino has two main benefits: One is the high-quality design which creates a feel-good ambiance through various shapes, materials, and colors. The other is the functional accessories and fully developed technology, which ensure smooth and convenient use.