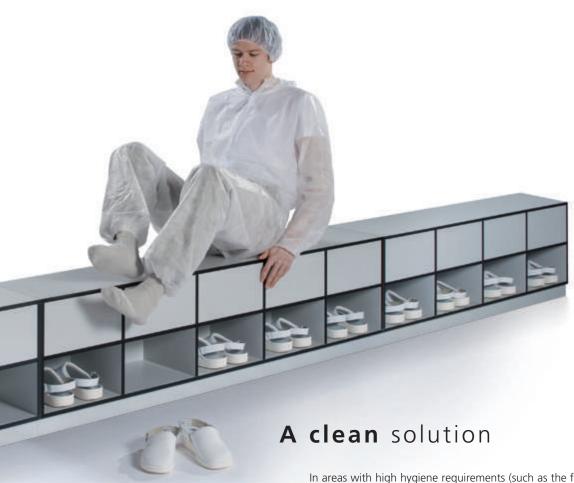

In areas with high hygiene requirements (such as the food industry), locker systems have to meet special demands in many different ways: On the one hand, surfaces need to be smooth and easy to clean. Here, the Prefino steel body with smooth internal walls offers many clear advantages.

On the other hand, connecting to existing ventilation and extraction systems also requires a professional solution. In addition, this also requires suitable supplementary products, such as swing-over benches, over which employees move from the "contaminated area" to the "clean area". C+P offers the perfect range for these furnishing tasks.