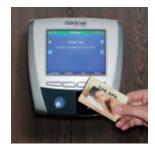

## **Electronic online locking systems**

with a grant and a

GAT-Lock 5010 with central information terminal:

While the compartment can be opened directly at the locker, the central display serves to provide information about the lockers that are occupied and that are free.

METRA locking system with central control unit:

The compartment is opened from the central control unit – either using a data carrier or a PIN code.

NFC = Near Field Communication (transmission standard for contactless exchange of data)