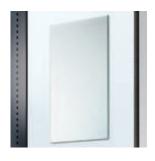

Mirror

Mirror available in two sizes (90x110 or 180x300 mm).

Flip-flop / shoe holder:

Made of stainless steel, can be supplied for the door inside of steel and decor doors.