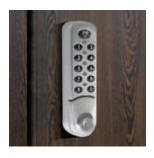

## **Mechanical locking systems**

Cylinder lock:

As platelet cylinder, pin cylinder or dimple lock. With master key function and number label if required.

Safety turning bolt:

It is not possible to destroy the locking mechanism by turning it too far as the locking cylinder only engages after the padlock has been removed.

Coin-operated lock:

As deposit or token-operated lock with practical twin coin function and as ticket-operated lock.