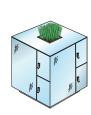

## Fitness for the eyes

With accentuated and atmospheric lighting, you will create an impression that is second to none. Prefino lockers support you in this!

With the innovative slanted roof, you can confidently leave the entire room lighting in Prefino's capable hands. And this can range from simple, indirect lighting to individually controllable RGB lights which allow you to conjure up any lighting mood you desire. Prefino reveals new dimensions of optical room enhancement!

Atmospheric lighting:

RGB light modules can also be incorporated as an option. Different light moods are created from the three basic colors.

The RGB lighting (red, green, blue), which can be integrated into the Prefino slanted roof, and a control device that mixes the three light colors makes any light mood possible. It is also easy to create various light scenarios at different times of the day. All your visitors will have a sensational experience in your changing room!