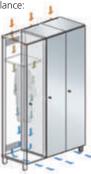

### SVL concept®

Self Ventilation concept **(SVL)** = effective drying without additional ventilation equipment.

Can be used for 90% of all drying tasks! Depending on the amount of moisture, drying is complete in 6-14 h. The room temperature should be approx.  $20^{\circ}$  C with a relative humidity of approx. 50%.

## FVL concept

Forced Ventilation concept **(FVL)** = odor removal by means of high air renewal rate and improved drying – implemented with the aid of an on-site ventilation plant.

Can be used where emissions are to be removed and the drying requirements are normal, for instance. Depending on the amount of moisture, clothes dry in 6-14 h. The room temperature should be approx. 20° C with a relative humidity of approx. 50%.