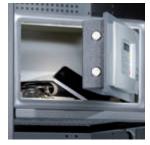

## Safety

Security compartment:

Instead of the hat shelf. Can be supplied for compartment widths of 300 and 400 mm.

Safe with PIN code lock:

The sturdy safe is permanently installed and provides safe protection for all valuables.