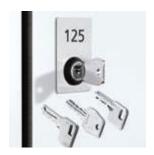

## **Mechanical locking systems**

Cylinder lock:

As platelet cylinder, pin cylinder or dimple lock. With master key function and number label if required.

Safety turning bolt:

It is not possible to destroy the locking mechanism by turning it too far as the locking cylinder only engages after the padlock has been removed.

### Numbering and orientation:

Color-coded labeling and pictograms are available to optimize space orientation and numbering.