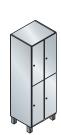

## ...in compartment widths

of 300 or 400 mm, with one, two, three or four compartments (compartment width 400 mm up to three compartments).

## ...in different variants

with continuous doors and two, three, four, five or six tiers.

## ...with various front and door options

e.g. in steel or stainless steel, in wood decor or real-wood veneer, enameled in glass or individually with printed glass design, or in HPL with carved vectogram.