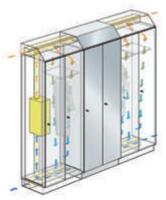

## Idea. Planning. Space solution.

Prefino locker systems do not only fit in perfectly with the entire interior design – they can even help to shape it, and therefore provide an incomparable space experience. With individually controlled room lighting integrated into the top of the locker, for example.

## Fitness for the eyes

With accentuated and atmospheric lighting, you will create an impression that is second to none. Prefino lockers support you in this!

With the innovative slanted roof, you can confidently leave the entire room lighting in Prefino's capable hands. And this can range from simple, indirect lighting to individually controllable RGB lights which allow you to conjure up any lighting mood you desire. Prefino reveals new dimensions of optical room enhancement!

Atmospheric lighting:

RGB light modules can also be incorporated as an option. Different light moods are created from the three basic colors.

The RGB lighting (red, green, blue), which can be integrated into the Prefino slanted roof, and a control device that mixes the three light colors makes any light mood possible. It is also easy to create various light scenarios at different times of the day. All your visitors will have a sensational experience in your changing room!