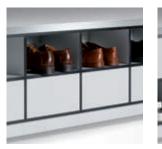

bag locker, even a large sports bag can be stored with ease.

Refreshing: Prefino bag lockers with glass fronts, glass cover plates, and integrated drinking water fountains.

Motifs on request: Prefino glass doors and face plates are the ideal place for customer motifs, which give the furnishings an unmistakable appearance.

**Classy and functional:** Prefino bag lockers with glass fronts and cover plates.