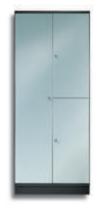

## Body and door colors:

Along with the classic body colors of white aluminum and black gray, many further options are available with Prefino.

## **Door designs**

**Steel doors:**Double-walled and insulated, in the classic elegance of an unrivaled material.

**HPL doors:**Made of high-pressure laminate,
13 mm thick, and available in a
variety of appealing decors.