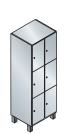

## ...in compartment widths

of 300 or 400 mm, with one, two, three or four compartments (compartment width 400 mm up to three compartments).

## ...in different variants

with continuous doors and two, three, four, five or six tiers.

## ...with various front and door options

e.g. in steel or stainless steel, in wood decor or real-wood veneer, enameled in glass or individually with printed glass design, or in HPL with carved vectogram.