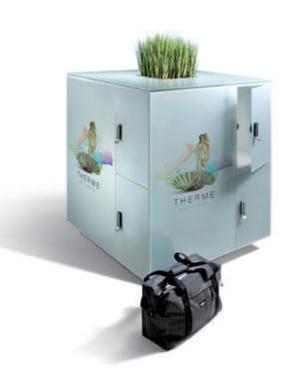

Refreshing: Prefino bag lockers with glass fronts, glass cover plates, and integrated drinking water fountains.

bag locker, even a large sports bag can be stored with ease.