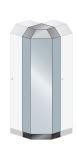

# **Saving space:** The storage box offers locker space that has gone unused until now.

**Brilliantly furnished:**Mirror face plates with lighting and shelves ensure that the end faces are put to best use.

#### Creative front design:

The sturdy steel system body is the ideal basis for creative door variants in an exceptionally wide range of materials.

The sides of the locker can be used for mirror face plates, hairdryer trays, or LED lighting.