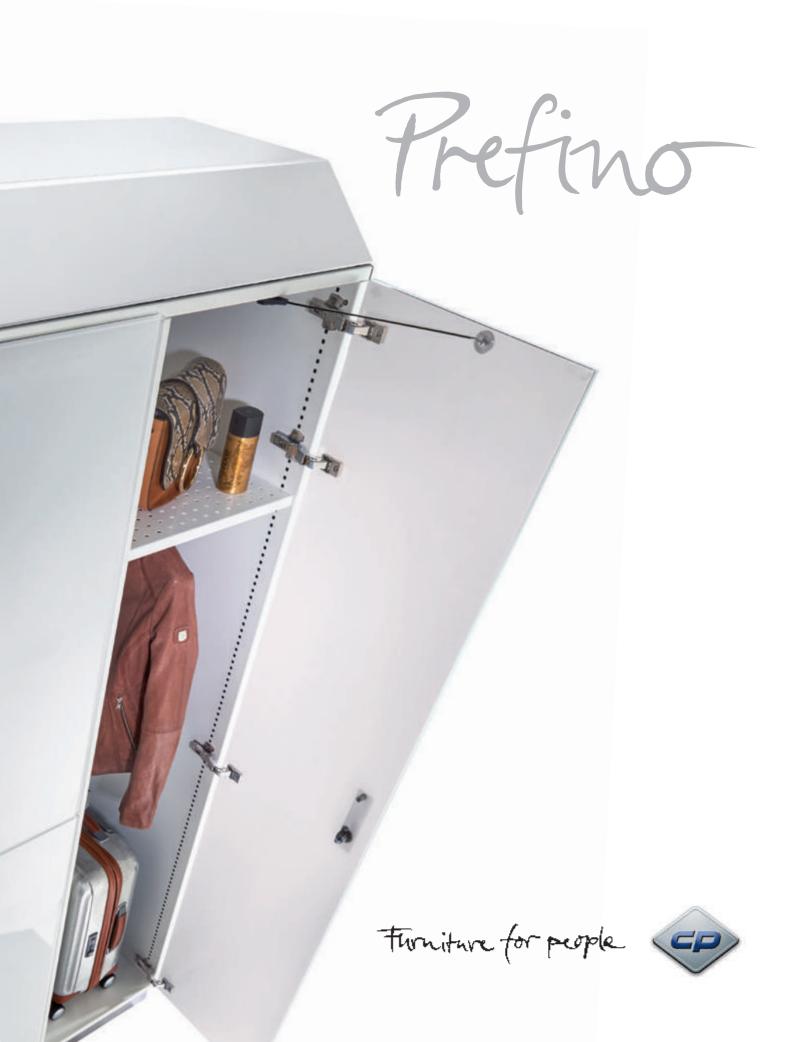

## For maximum requirements

There are tasks that only specialists can handle. Furnishing changing rooms, for example. Where the crucial bit of extra space, functionality, and design is needed – that's where Prefino comes into play.

Do you set high demands? Do you value versatility and the option to redesign? Is hygiene especially important in your rooms? Do you need online locking systems that are managed securely and linked neatly? Do you dream of creative room lighting solutions? Then Prefino from C+P – the market leader in changing room furniture – is the right system for you.

#### Creative front design:

The sturdy steel system body is the ideal basis for creative door variants in an exceptionally wide range of materials.

The sides of the locker can be used for mirror face plates, hairdryer trays, or LED lighting.

**High tech looks the best:**The Prefino glass door hinges are glued in a force-locking manner to the inside of the color-enameled door. The result: smooth outer fronts for a high-quality appearance.