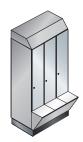

## Have a seat!

Depending on a building's design, a variety of different sub-frames can be utilized with locker systems. Prefino is flexible – and therefore well equipped for any challenge.

In addition to the classic foot and base designs, integrated bench solutions are becoming more and more commonplace. Be it overhanging benches on an existing base, benches built in front with shorter doors, or benches with storage boxes underneath: Prefino is the best choice for an ideal outcome.

**Benches in front with HPL seat:** This version as well as the variant with storage box underneath can also be retrofitted on request.

All of the sub-frames shown here are very easy to clean, in part thanks to the clear-cut corner solutions. For you, this means extraordinarily sanitary conditions and simple, fast, and therefore cost-effective cleaning. Furthermore, the option with storage boxes underneath offers additional storage space that has generally gone unused – a true added benefit for visitors.

Bench with storage box underneath:

The seat serves as a lid that can be opened only by the user of the locker. It ensures that bags, helmets, and other items can be stored comfortably and removed easily.