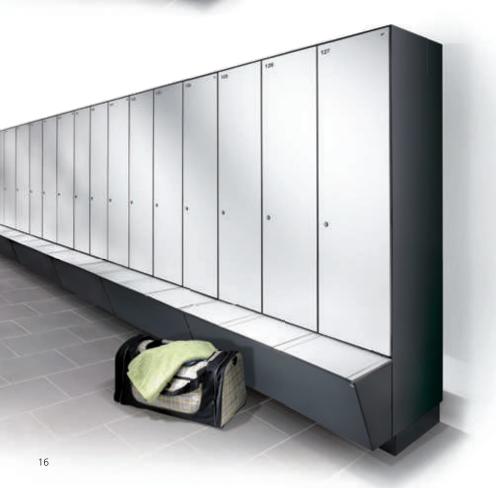

## Have a seat!

Depending on a building's design, a variety of different sub-frames can be utilized with locker systems. Prefino is flexible – and therefore well equipped for any challenge.

In addition to the classic foot and base designs, integrated bench solutions are becoming more and more commonplace. Be it overhanging benches on an existing base, benches built in front with shorter doors, or benches with storage boxes underneath: Prefino is the best choice for an ideal outcome.

**Benches in front with HPL seat:** This version as well as the variant with storage box underneath can also be retrofitted on request.

All of the sub-frames shown here are very easy to clean, in part thanks to the clear-cut corner solutions. For you, this means extraordinarily sanitary conditions and simple, fast, and therefore cost-effective cleaning. Furthermore, the option with storage boxes underneath offers additional storage space that has generally gone unused – a true added benefit for visitors.

Bench with storage box underneath:

The seat serves as a lid that can be opened only by the user of the locker. It ensures that bags, helmets, and other items can be stored comfortably and removed easily.