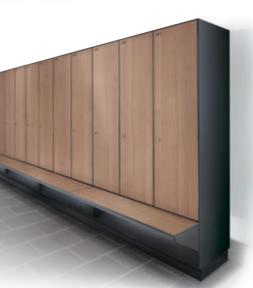

## Have a seat!

Depending on a building's design, a variety of different sub-frames can be utilized with locker systems. Prefino is flexible – and therefore well equipped for any challenge.

In addition to the classic foot and base designs, integrated bench solutions are becoming more and more commonplace. Be it overhanging benches on an existing base, benches built in front with shorter doors, or benches with storage boxes underneath: Prefino is the best choice for an ideal outcome.

**Benches in front with HPL seat:** This version as well as the variant with storage box underneath can also be retrofitted on request.

All of the sub-frames shown here are very easy to clean, in part thanks to the clear-cut corner solutions. For you, this means extraordinarily sanitary conditions and simple, fast, and therefore cost-effective cleaning. Furthermore, the option with storage boxes underneath offers additional storage space that has generally gone unused – a true added benefit for visitors.