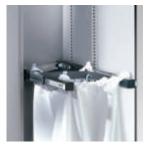

bag locker, even a large sports bag can be stored with ease.

### Smooth internal walls:

All internal walls are completely smooth – for convenient use as well as effective and easy cleaning.

**Swing flap:**Makes loading the laundry collecting locker easy.

Another issue in hospitals is the fresh laundry supply as well as the handling of dirty laundry. Prefino has the right solution for this too – from dispensing shelves for fresh laundry to laundry collecting lockers with swing flaps for inserting laundry, and laundry bag telescopic pull-outs. Matching assembled box lockers round off this range of products.