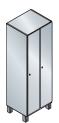

## ...in compartment widths

of 300 or 400 mm, with one, two, three or four compartments (compartment width 400 mm up to three compartments).

## ...in different variants

with continuous doors and two, three, four, five or six tiers.

## ...with various front and door options

e.g. in steel or stainless steel, in wood decor or real-wood veneer, enameled in glass or individually with printed glass design, or in HPL with carved vectogram.