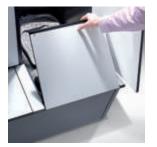

# **Saving space:** The storage box offers locker space that has gone unused until now.

**Brilliantly furnished:**Mirror face plates with lighting and shelves ensure that the end faces are put to best use.

Bench with storage box underneath:

The seat serves as a lid that can be opened only by the user of the locker. It ensures that bags, helmets, and other items can be stored comfortably and removed easily.