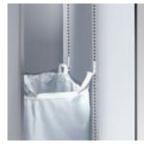

### Smooth internal walls:

All internal walls are completely smooth – for convenient use as well as effective and easy cleaning.

**Swing flap:**Makes loading the laundry collecting locker easy.

Another issue in hospitals is the fresh laundry supply as well as the handling of dirty laundry. Prefino has the right solution for this too – from dispensing shelves for fresh laundry to laundry collecting lockers with swing flaps for inserting laundry, and laundry bag telescopic pull-outs. Matching assembled box lockers round off this range of products.

Laundry-bag holder: In standard design with four sturdy holders (center image) or available as a comfort holder with telescopic pull-out, which makes it easier to remove the laundry bag.

**Dryer following the FVLD concept:** The electronic dryer is stored out of sight in a compartment and dries even wet clothes in just a few hours.