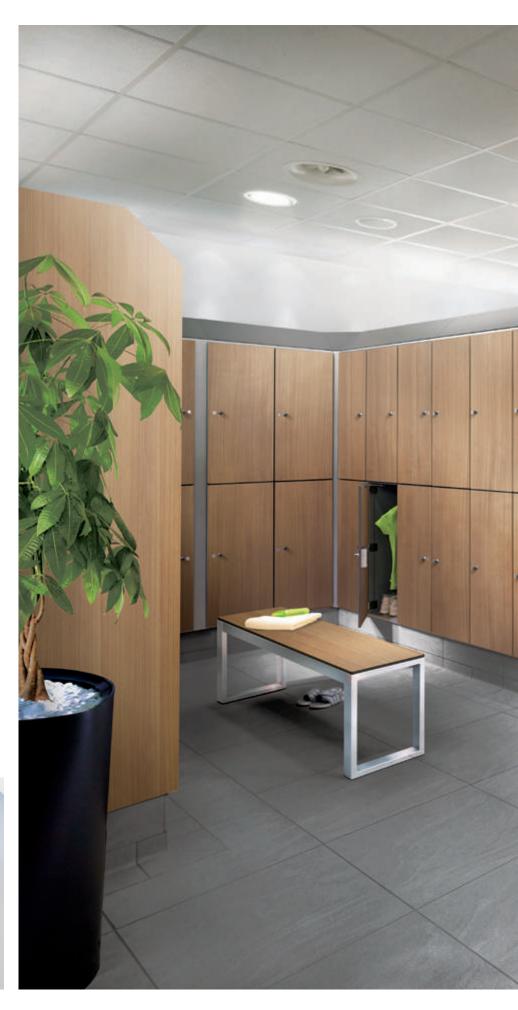

## Sports, fitness, and wellness facilities

The first port of call after check-in: the changing rooms. Appealing and versatile furnishing makes them the face of any facility. Prefino comes out on top with its diverse extra options: flexible configurations, individualized motifs, interesting light moods with integrated room lighting on top of the locker – and much more besides.

## Idea. Planning. Space solution.

Prefino locker systems do not only fit in perfectly with the entire interior design – they can even help to shape it, and therefore provide an incomparable space experience. With individually controlled room lighting integrated into the top of the locker, for example.