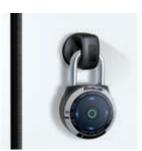

## **Electronic offline locking systems**

PIN code lock:

The simple solution with freely selectable PIN code. Ideal wherever no keys or data carriers are to be used.

PIN/RFID/NFC lock

Variable locking system with different operating options – from PIN code to transponder to NFC technology.

RFID lock:

Electronic locking system with button function and various options for data carrier integration.