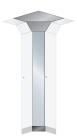

# **Saving space:** The storage box offers locker space that has gone unused until now.

**Brilliantly furnished:**Mirror face plates with lighting and shelves ensure that the end faces are put to best use.

#### Creative front design:

The sturdy steel system body is the ideal basis for creative door variants in an exceptionally wide range of materials.

The sides of the locker can be used for mirror face plates, hairdryer trays, or LED lighting.