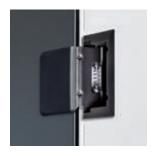

## **Mechanical locking systems**

Cylinder lock:

As platelet cylinder, pin cylinder or dimple lock. With master key function and number label if required.

Safety turning bolt:

It is not possible to destroy the locking mechanism by turning it too far as the locking cylinder only engages after the padlock has been removed.

Coin-operated lock:

As deposit or token-operated lock with practical twin coin function and as ticket-operated lock.