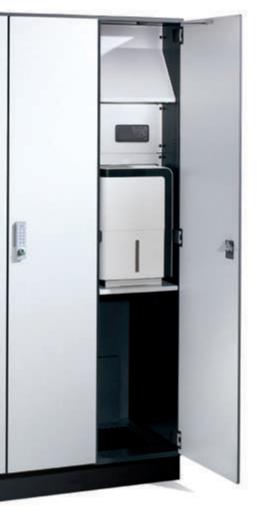

### Drying system in the technical compartment:

The drying unit is completely integrated into the locker. It can also be programmed and the settings easily changed.

C+P offers you various ventilation concepts that make use of the latest technology – from the self-ventilation concept (SVL) and classic forced ventilation (FVL) all the way up to the forced ventilation concept with drying (FVLD). The drying units are stored in the technical compartments inside the lockers.

## Technical compartment with dryer:

The dimensions of the drying and ventilation systems are selected based on the local conditions and drying tasks.