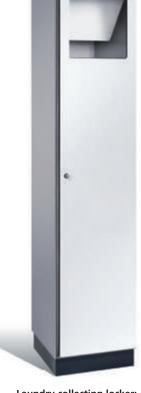

### Smooth internal walls:

All internal walls are completely smooth – for convenient use as well as effective and easy cleaning.

**Swing flap:**Makes loading the laundry collecting locker easy.

Another issue in hospitals is the fresh laundry supply as well as the handling of dirty laundry. Prefino has the right solution for this too – from dispensing shelves for fresh laundry to laundry collecting lockers with swing flaps for inserting laundry, and laundry bag telescopic pull-outs. Matching assembled box lockers round off this range of products.

**Assembled box locker:** With three tiers and two adjacent compartments, compartment width 400 mm.

**Assembled box locker:** With four adjacent tiers, compartment width 300 mm.

**Laundry collecting locker:** With HPL door, top swing flap, and laundry-bag holder inside.