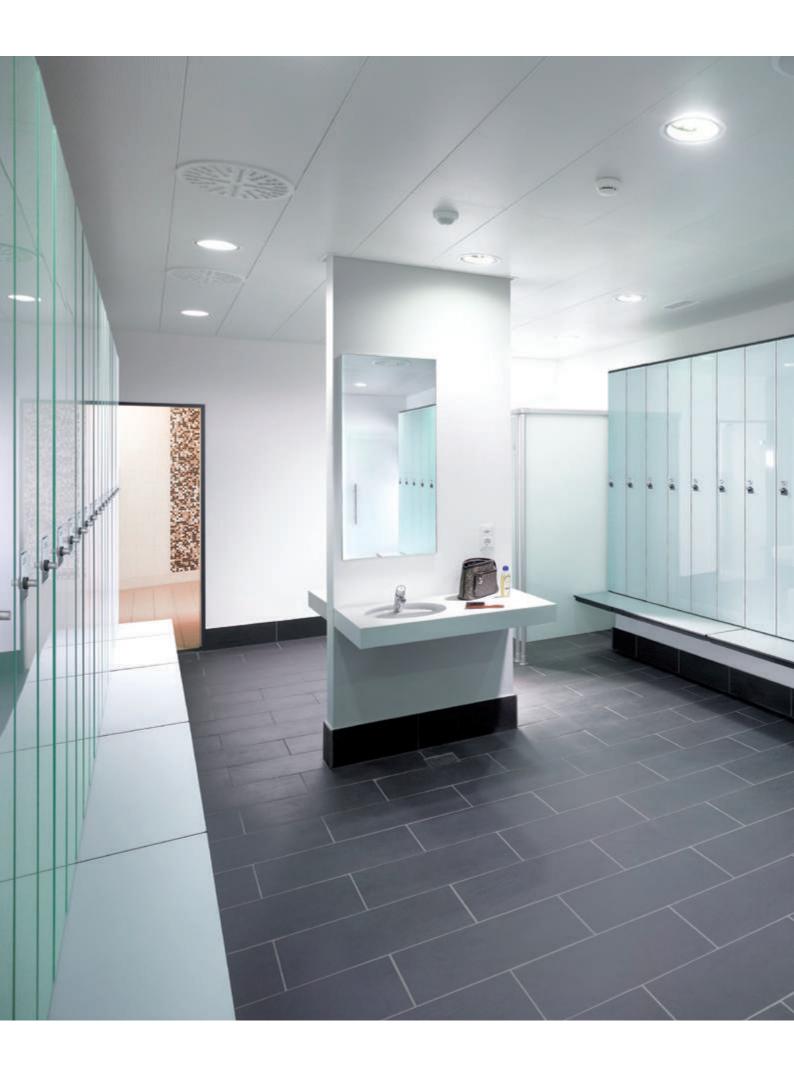

## Sports, fitness, and wellness facilities

The first port of call after check-in: the changing rooms. Appealing and versatile furnishing makes them the face of any facility. Prefino comes out on top with its diverse extra options: flexible configurations, individualized motifs, interesting light moods with integrated room lighting on top of the locker – and much more besides.

## Wellness. Spa. Prefino.

A relaxing stay at a wellness center or spa begins in the changing room. You don't get a second chance to make a first impression. That's why a special atmosphere is required here, regardless of the size of the establishment.

Prefino has two main benefits: One is the high-quality design which creates a feel-good ambiance through various shapes, materials, and colors. The other is the functional accessories and fully developed technology, which ensure smooth and convenient use.