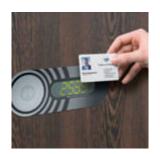

## **Electronic offline locking systems**

PIN code lock:

The simple solution with freely selectable PIN code. Ideal wherever no keys or data carriers are to be used.

PIN/RFID/NFC lock

Variable locking system with different operating options – from PIN code to transponder to NFC technology.