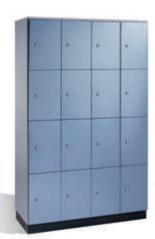

## ...in different variants

with continuous doors and two, three, four, five or six tiers.

## ...in compartment widths

of 300 or 400 mm, with one, two, three or four compartments (compartment width 400 mm up to three compartments).