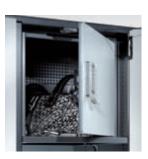

# **Saving space:** The storage box offers locker space that has gone unused until now.

**Brilliantly furnished:**Mirror face plates with lighting and shelves ensure that the end faces are put to best use.