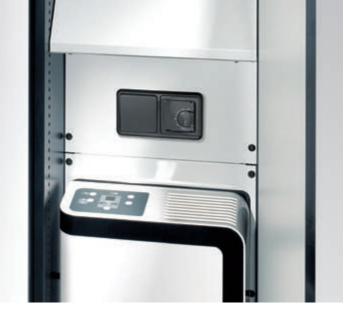

### Drying system in the technical compartment:

The drying unit is completely integrated into the locker. It can also be programmed and the settings easily changed.

C+P offers you various ventilation concepts that make use of the latest technology – from the self-ventilation concept (SVL) and classic forced ventilation (FVL) all the way up to the forced ventilation concept with drying (FVLD). The drying units are stored in the technical compartments inside the lockers.

## Technical compartment with dryer:

The dimensions of the drying and ventilation systems are selected based on the local conditions and drying tasks.