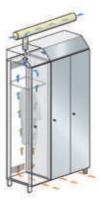

#### **FVLD** concept

Forced Ventilation concept with Drying **(FVLD)** = effective air renewal by means of an electric dryer and additional ventilation equipment.

Can be used where very large quantities of moist clothing must be dried in a short time. Depending on the amount of moisture, clothes dry in a few hours.