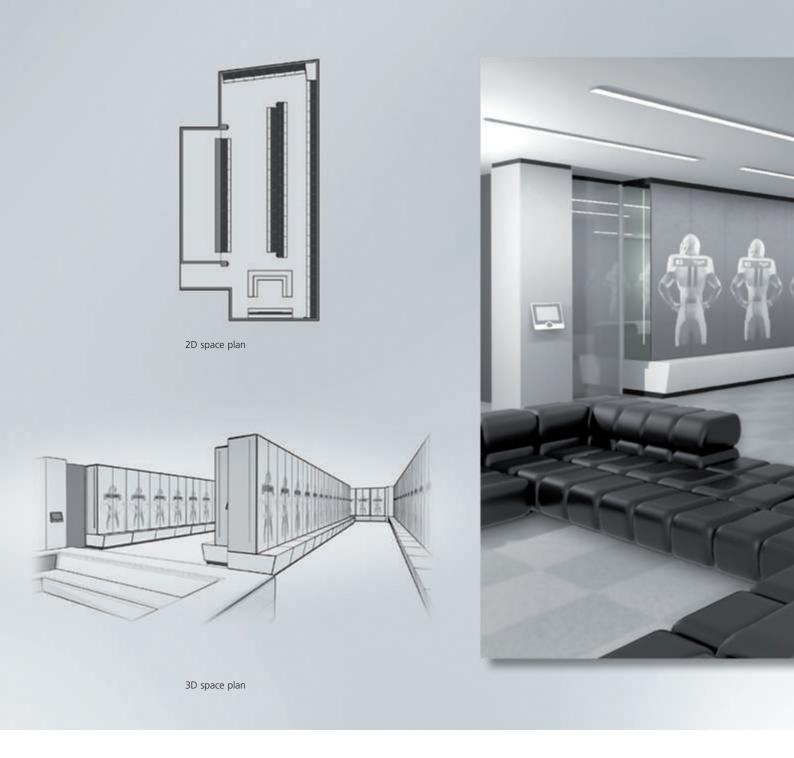

## Professional light planning:

When planning room lighting, different factors as well as legal regulations – e.g., the minimum illumination value – need to be taken into account. Light sources are included in a ground plan.

2D space plan

Light planning (isolines showing the illumination values in lux at every point in the room)

3D space plan (path of light visualized)

Call in experienced specialists! C+P is pleased to be able to offer you a professional light planning service.