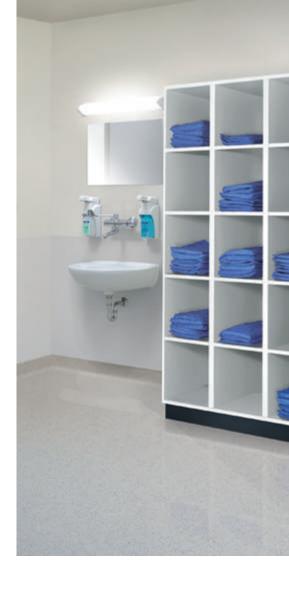

## For effective clinical hygiene

Furnishings in clinics and hospitals need to meet high standards of hygiene, especially in intensive care, surgery, or the infections department. Among other requirements, furnishings need to be resistant to disinfectants.

Prefino offers more: Cleaning and decontamination are easy thanks to smooth internal and external locker walls. The zinc-plated and enamel-coated steel body also provides an added benefit in terms of hygiene and cleaning. Inside and outside corner solutions that fit exactly ensure that the locker joints can be kept clean.

### Smooth internal walls:

All internal walls are completely smooth – for convenient use as well as effective and easy cleaning.

**Swing flap:**Makes loading the laundry collecting locker easy.

Another issue in hospitals is the fresh laundry supply as well as the handling of dirty laundry. Prefino has the right solution for this too – from dispensing shelves for fresh laundry to laundry collecting lockers with swing flaps for inserting laundry, and laundry bag telescopic pull-outs. Matching assembled box lockers round off this range of products.

**Assembled box locker:** With three tiers and two adjacent compartments, compartment width 400 mm.

**Assembled box locker:** With four adjacent tiers, compartment width 300 mm.

**Laundry collecting locker:** With HPL door, top swing flap, and laundry-bag holder inside.