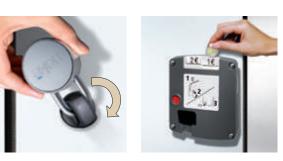

## **Electronic online locking systems**

with a grant and a

GAT-Lock 5010 with central information terminal:

While the compartment can be opened directly at the locker, the central display serves to provide information about the lockers that are occupied and that are free.

METRA locking system with central control unit:

The compartment is opened from the central control unit – either using a data carrier or a PIN code.

NFC = Near Field Communication (transmission standard for contactless exchange of data)