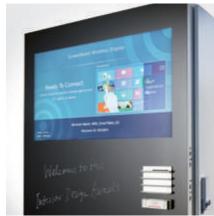

## Professional technology:

The endface plate as a billboard with integrated monitor: the perfect solution.

#### The allrounder:

Variable compartment sizes, LED lighting, and LCD monitor integrated into the mirror face plate – Prefino fulfills every furniture dream.