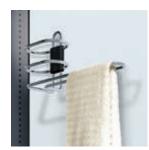

## **Equipment solutions on the door**

Towel holder:

For compartment width of 300 mm, made of stainless steel, can be supplied for the door inside of steel and decor doors.

Towel / shower gel holder:

For compartment width of 400 mm, made of stainless steel, can be supplied for the door inside of steel and decor doors.