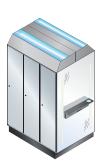

#### Slanted roof:

Lots of space for functional ideas – from housing necessary ventilation and supply lines to integrated indirect room lighting.

## Fitness for the eyes

With accentuated and atmospheric lighting, you will create an impression that is second to none. Prefino lockers support you in this!

With the innovative slanted roof, you can confidently leave the entire room lighting in Prefino's capable hands. And this can range from simple, indirect lighting to individually controllable RGB lights which allow you to conjure up any lighting mood you desire. Prefino reveals new dimensions of optical room enhancement!

Atmospheric lighting:

RGB light modules can also be incorporated as an option. Different light moods are created from the three basic colors.

The RGB lighting (red, green, blue), which can be integrated into the Prefino slanted roof, and a control device that mixes the three light colors makes any light mood possible. It is also easy to create various light scenarios at different times of the day. All your visitors will have a sensational experience in your changing room!