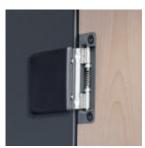

## **Mechanical locking systems**

Cylinder lock:

As platelet cylinder, pin cylinder or dimple lock. With master key function and number label if required.

Safety turning bolt:

It is not possible to destroy the locking mechanism by turning it too far as the locking cylinder only engages after the padlock has been removed.

Coin-operated lock:

As deposit or token-operated lock with practical twin coin function and as ticket-operated lock.