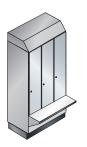

## Have a seat!

Depending on a building's design, a variety of different sub-frames can be utilized with locker systems. Prefino is flexible – and therefore well equipped for any challenge.

In addition to the classic foot and base designs, integrated bench solutions are becoming more and more commonplace. Be it overhanging benches on an existing base, benches built in front with shorter doors, or benches with storage boxes underneath: Prefino is the best choice for an ideal outcome.

**Benches in front with HPL seat:** This version as well as the variant with storage box underneath can also be retrofitted on request.

All of the sub-frames shown here are very easy to clean, in part thanks to the clear-cut corner solutions. For you, this means extraordinarily sanitary conditions and simple, fast, and therefore cost-effective cleaning. Furthermore, the option with storage boxes underneath offers additional storage space that has generally gone unused – a true added benefit for visitors.

Bench with storage box underneath:

The seat serves as a lid that can be opened only by the user of the locker. It ensures that bags, helmets, and other items can be stored comfortably and removed easily.