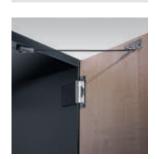

## **Mechanical locking systems**

Cylinder lock:

As platelet cylinder, pin cylinder or dimple lock. With master key function and number label if required.

Safety turning bolt:

It is not possible to destroy the locking mechanism by turning it too far as the locking cylinder only engages after the padlock has been removed.

Coin-operated lock:

As deposit or token-operated lock with practical twin coin function and as ticket-operated lock.