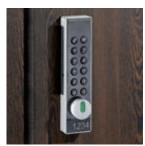

## **Electronic offline locking systems**

PIN code lock:

The simple solution with freely selectable PIN code. Ideal wherever no keys or data carriers are to be used.

PIN/RFID/NFC lock

Variable locking system with different operating options – from PIN code to transponder to NFC technology.