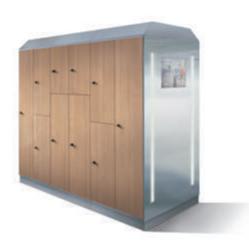

#### Creative front design:

The sturdy steel system body is the ideal basis for creative door variants in an exceptionally wide range of materials.

The sides of the locker can be used for mirror face plates, hairdryer trays, or LED lighting.

#### Slanted roof:

Lots of space for functional ideas – from housing necessary ventilation and supply lines to integrated indirect room lighting.