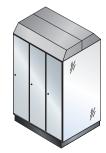

## **Door designs**

**Steel doors:**Double-walled and insulated, in the classic elegance of an unrivaled material.

**HPL doors:**Made of high-pressure laminate,
13 mm thick, and available in a
variety of appealing decors.

## **Steel doors**

Double-wall doors with insulation; sandwich construction with good sound absorption.

**HPL** doors

The top of the Prefino range is represented by the variant with doors of HPL (high pressure laminate). These doors also have doorstop silencers.