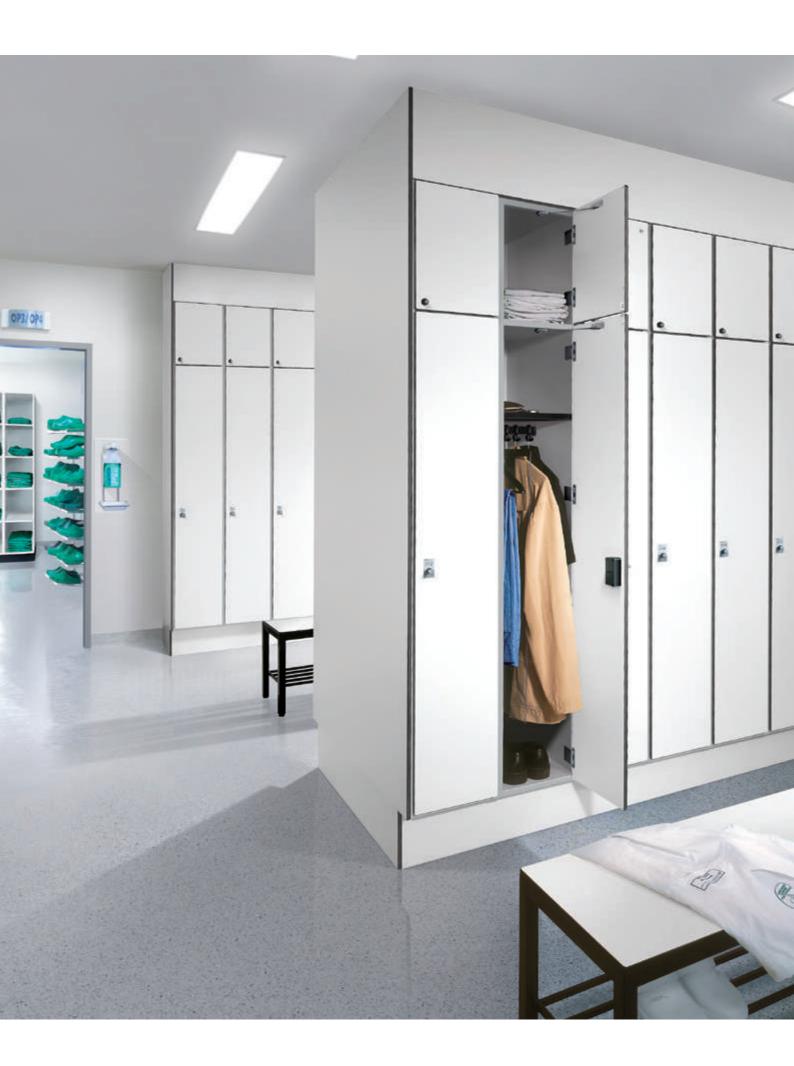

Hygiene, cleanliness, and safety are decisive factors in medicine and healthcare. Be it staff and surgery changing rooms, or patient security compartments: Prefino combines ease of cleaning and decontamination with specific solutions for every field – as well as a wide range of suitable add-on modules.

## For effective clinical hygiene

Furnishings in clinics and hospitals need to meet high standards of hygiene, especially in intensive care, surgery, or the infections department. Among other requirements, furnishings need to be resistant to disinfectants.

Prefino offers more: Cleaning and decontamination are easy thanks to smooth internal and external locker walls. The zinc-plated and enamel-coated steel body also provides an added benefit in terms of hygiene and cleaning. Inside and outside corner solutions that fit exactly ensure that the locker joints can be kept clean.