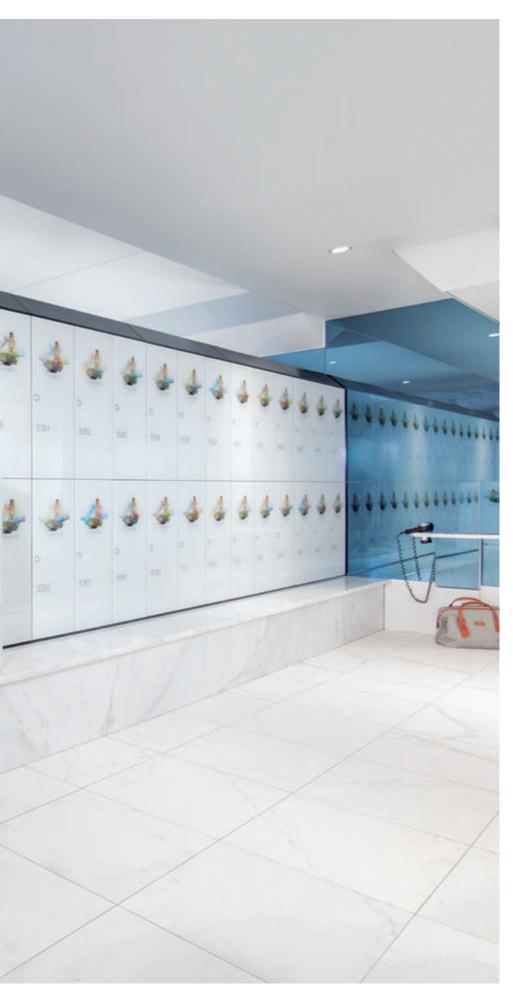

Refreshing: Prefino bag lockers with glass fronts, glass cover plates, and integrated drinking water fountains.

Motifs on request: Prefino glass doors and face plates are the ideal place for customer motifs, which give the furnishings an unmistakable appearance.

**Classy and functional:** Prefino bag lockers with glass fronts and cover plates.