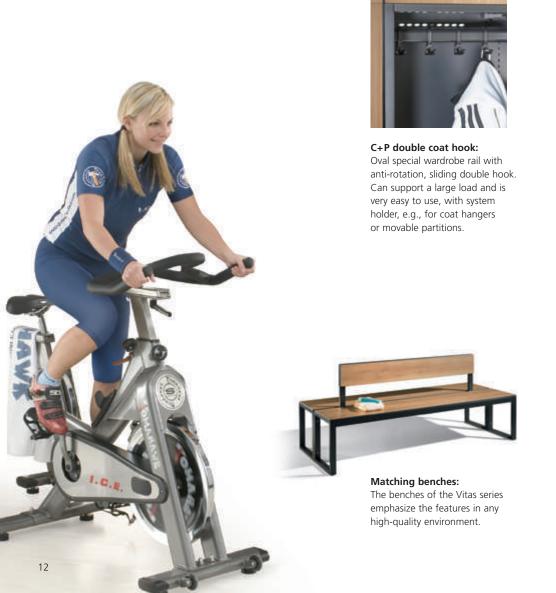

# **Saving space:** The storage box offers locker space that has gone unused until now.

**Brilliantly furnished:**Mirror face plates with lighting and shelves ensure that the end faces are put to best use.

Refreshing: Prefino bag lockers with glass fronts, glass cover plates, and integrated drinking water fountains.