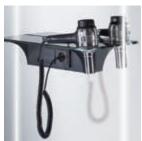

#### Creative front design:

The sturdy steel system body is the ideal basis for creative door variants in an exceptionally wide range of materials.

The sides of the locker can be used for mirror face plates, hairdryer trays, or LED lighting.