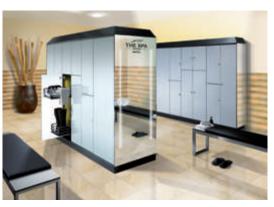

## Wellness. Spa. Prefino.

A relaxing stay at a wellness center or spa begins in the changing room. You don't get a second chance to make a first impression. That's why a special atmosphere is required here, regardless of the size of the establishment.

Prefino has two main benefits: One is the high-quality design which creates a feel-good ambiance through various shapes, materials, and colors. The other is the functional accessories and fully developed technology, which ensure smooth and convenient use.