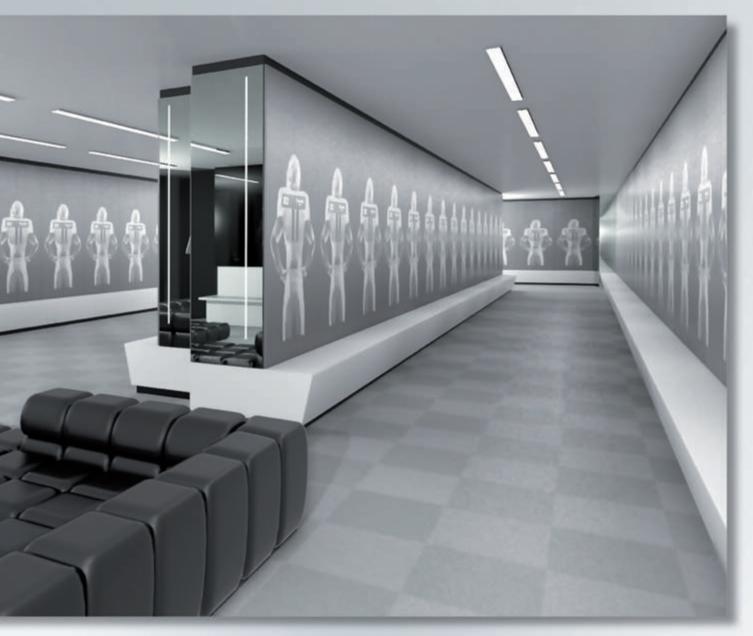

## Idea. Planning. Space solution.

Prefino locker systems do not only fit in perfectly with the entire interior design – they can even help to shape it, and therefore provide an incomparable space experience. With individually controlled room lighting integrated into the top of the locker, for example.

Photo-like visualization www.cp.de/prefino

C+P offers you practical solutions for creative space planning – from easy-to-use planning tools to animated 3D visualization. You will be amazed at everything you can do with Prefino!

## Fitness for the eyes

With accentuated and atmospheric lighting, you will create an impression that is second to none. Prefino lockers support you in this!

With the innovative slanted roof, you can confidently leave the entire room lighting in Prefino's capable hands. And this can range from simple, indirect lighting to individually controllable RGB lights which allow you to conjure up any lighting mood you desire. Prefino reveals new dimensions of optical room enhancement!

Atmospheric lighting:

RGB light modules can also be incorporated as an option. Different light moods are created from the three basic colors.

The RGB lighting (red, green, blue), which can be integrated into the Prefino slanted roof, and a control device that mixes the three light colors makes any light mood possible. It is also easy to create various light scenarios at different times of the day. All your visitors will have a sensational experience in your changing room!