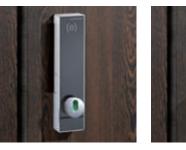

## **Electronic offline locking systems**

PIN code lock:

The simple solution with freely selectable PIN code. Ideal wherever no keys or data carriers are to be used.

PIN/RFID/NFC lock

Variable locking system with different operating options – from PIN code to transponder to NFC technology.

RFID lock:

Electronic locking system with button function and various options for data carrier integration.