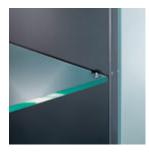

## Equipment examples in the locker

**Glass shelves:**A fine solution: Glass shelves made of 8-mm-thick safety

made of 8-mm-thick safety glass (with optional lighting) give the interior even more style.