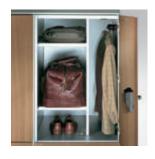

**Perfect division of space:** Shoes, outer garments, briefcase, notebook – a place for everything.

Safe with PIN code lock: The robust safe is permanently installed and provides full security for all valuables.