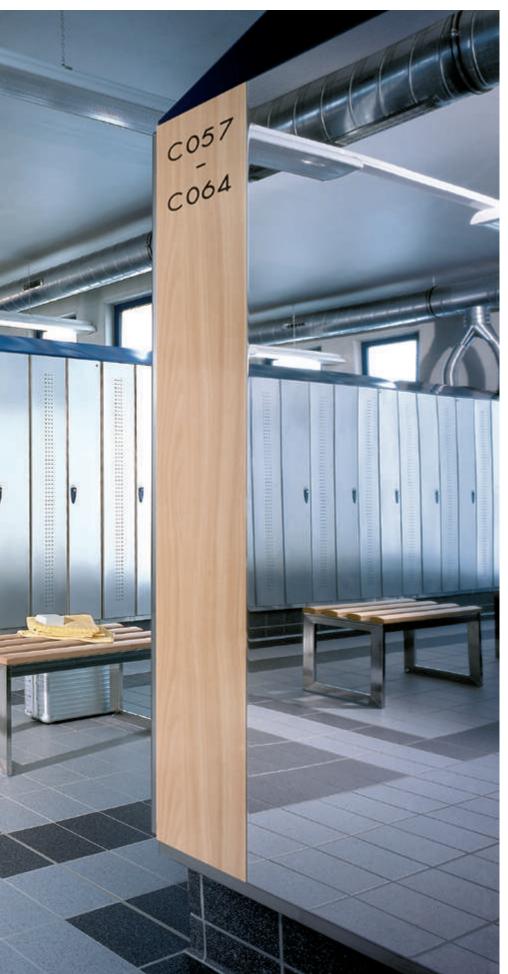

**Numbering and orientation:** For optimal spatial orientation and numbering, we supply colorcoded labels and pictograms.

**Elegance in every detail:** The pillar panels that match the lockers also contain the waste bins. Front side panels with wood applications, stainless steel mirrors and numbering complete the picture.