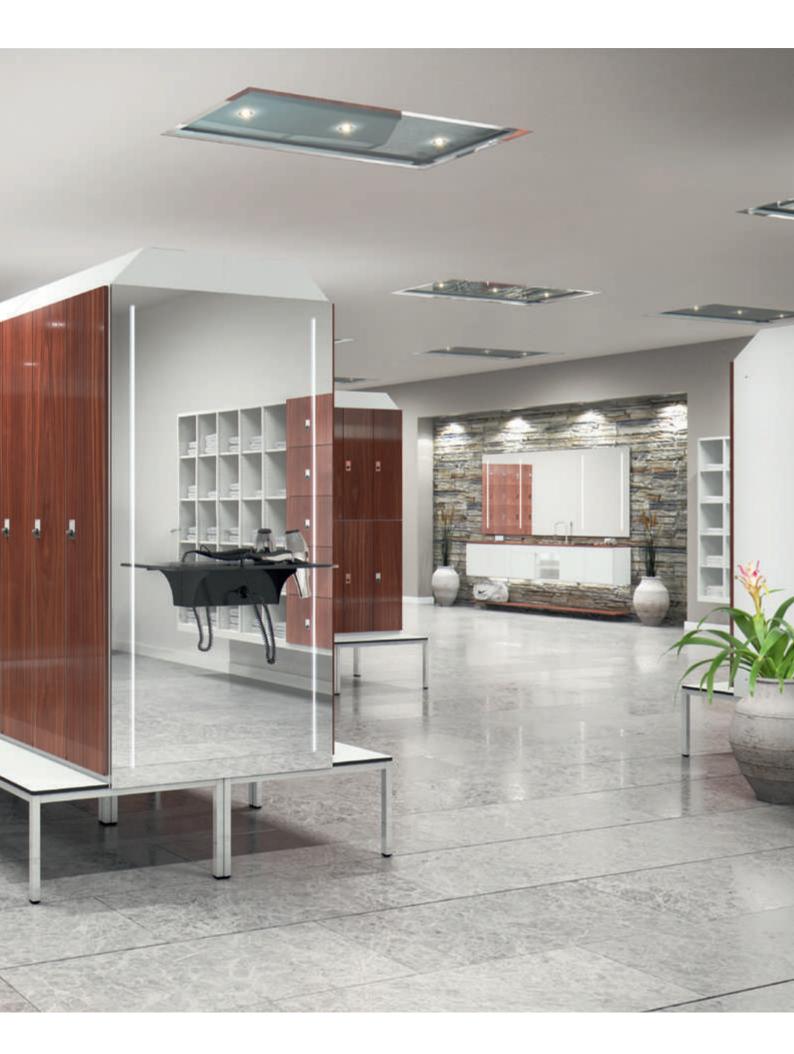

A sense of quality: Ensemble with stainless steel doors, end facing lockers and matching sloping tops.

Intelligent design: Mirror face plates with lighting and shelves ensure the best use of end faces.

# Cambio shapes rooms

It makes a big difference whether furniture is just put into a room – or becomes a harmonious component of the interior design concept. Cambio has all it takes to blend in with and enhance any space.

The decisive factors here are not only the versatility of the possible locker configurations, but also the wide range of materials and surface finishes. The innumerable ways of combining these allow Cambio to create spatial impressions second to none.

## Perfectly integrated

Where creative interior designers make use of a wide range of spatial configuration options, the choice of interior fittings makes the difference when it comes to finding the perfect blend of impressive looks and practical utility.

Cambio systems not only fit in to the desired spatial ambiance perfectly, but their thought-through technology and intelligent details ensure that they can be deployed with maximum efficiency and cost effectiveness.