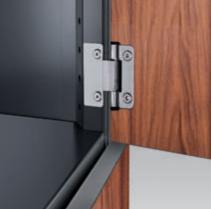

steel and decor doors.

Made from special heavy-duty, plastic-coated stainless steel cable. Standard design for all

Door hinge of aluminum diecast/plastic for steel doors.

The top of the Cambio range is represented by the variant with doors of HPL (high pressure laminate). These doors also have doorstop silencers.

> Door hinge of stainless steel for decor doors.