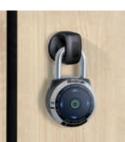

#### Electronic offline locking systems

**PIN code lock:** The simple solution with freely selectable PIN code. Ideal wherever no keys or data carriers are to be used.

**PIN/RFID/NFC lock** Variable locking system with different operating options – from PIN code to transponder to NFC technology.

**RFID lock:** Electronic locking system with button function and various options for data carrier integration.