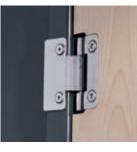

greatest stability and anti-theft security.



Double-wall doors with insulation; sandwich construction with good sound absorption.



New door opening limiter 90°:

steel and decor doors.



Made from special heavy-duty, plastic-coated stainless steel cable. Standard design for all



Door hinge of aluminum diecast/plastic for steel doors.





The top of the Cambio range is represented by the variant with doors of HPL (high pressure laminate). These doors also have doorstop silencers.



The peripheral rounded edge shows the highly compressed, anthracite, solid-core material of the HPL top.

New door opening limiter 90°: Made from special heavy-duty, plastic-coated stainless steel cable. Standard design for all steel and decor doors.

> Door hinge of stainless steel for decor doors.





# The choice is yours.

You will find the right solution for any application in the Cambio range. Because we place great value in variability. And we are certain that we have just the right solutions for you too!

Your C+P advisor will be glad to provide you with more information and show you the optimum solution for your installation.

#### The Cambio series from C+P is available...



...in compartment widths of 300 or 400 mm, with one, two, three or four compartments (compartment width 400 mm up to three compartments).



#### ... in different variants

with continuous doors and two, three, four, five or six tiers.



#### ...with various front and door options

e.g. in steel or stainless steel, in wood decor or real-wood veneer, or even with a customized machined vectogram.



# Plan