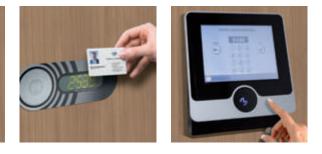

#### Electronic offline locking systems

**PIN code lock:** The simple solution with freely selectable PIN code. Ideal wherever no keys or data carriers are to be used.

**PIN/RFID/NFC lock** Variable locking system with different operating options – from PIN code to transponder to NFC technology.

**RFID lock:** Electronic locking system with button function and various options for data carrier integration.

#### **Electronic online locking systems**

**GAT-Lock 5010 with central information terminal:** While the compartment can be opened directly at the locker, the central display serves to provide information about the lockers that are occupied and that are free.

**METRA locking system with central control unit:** The compartment is opened from the central control unit – either using a data carrier or a PIN code.