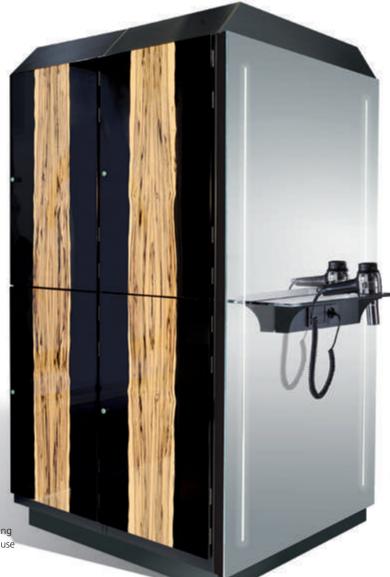

Steel

HPL

Real-wood veneer

HPL with vectogram

**Creative front design:** The stable steel system body forms the ideal basis for creative door variants using very varied materials:

**Professional technology:** The end face plate can be used as a blackboard with integrated monitor: the perfect solution.

HPL decor fronts: Modern decor options are available for the HPL fronts and face plates.

**Real-wood veneers:** The perfect choice for representative areas. A wide range of current veneers to choose from.

#### ...with various front and door options

e.g. in steel or stainless steel, in wood decor or real-wood veneer, or even with a customized machined vectogram.