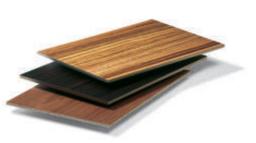

Steel

HPL

Real-wood veneer

HPL with vectogram

**Creative front design:** The stable steel system body forms the ideal basis for creative door variants using very varied materials:

**Professional technology:** The end face plate can be used as a blackboard with integrated monitor: the perfect solution.

HPL decor fronts: Modern decor options are available for the HPL fronts and face plates.

**Real-wood veneers:** The perfect choice for representative areas. A wide range of current veneers to choose from.