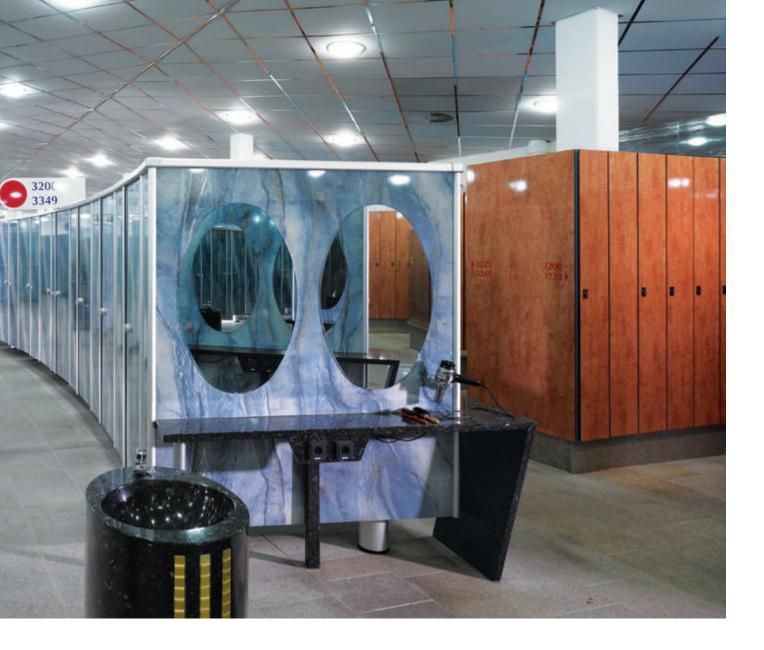

**Modern design:** The rounded frame construction combines a modern appearance with high stability.

HPL bench: Attractive bench of shaped HPL material.

The previous double page and the image above show fitness club furnishings. Fine walnut decor doors in pure white steel bodies, benches installed below with matching HPL seating and integrated assembled box lockers speak for themselves.

**Elegance in every detail:** The pillar panels that match the lockers also contain the waste bins. Front side panels with wood applications, stainless steel mirrors and numbering complete the picture.