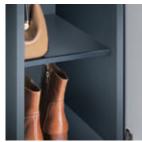

Flip-flop / shoe holder: Made of stainless steel, can be supplied for the door inside of steel and decor doors.

**Slot-in cover shelf:** Made of steel, coated in black gray, easy to retrofit by the user (installation height 250 mm), e.g., as a storage shelf.