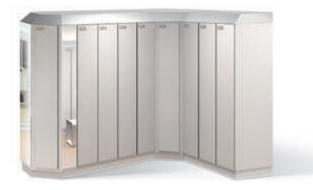

## Cambio can do more

**Straightforward design:** Double-tier locker with steel doors

C+P's Cambio is more than just a locker! Cambio's versatility and multifunctionality allow you to configure your space as you like and create a unique ambiance. But looks aren't everything: In this brochure you will find all the reasons why Cambio can also meet all your expectations when it comes to day to day usage.

One of the unique aspects of the range is the fact that it can be deployed in all sectors and areas of use. That means that every installation is tailor-made. Not only does Cambio fit perfectly to your specific surroundings, but it enhances them as well. Cambio from C+P is the perfect answer for all applications that call for top-of-the-range design and optimal functionality.

A sense of quality: Ensemble with stainless steel doors, end facing lockers and matching sloping tops.

Intelligent design: Mirror face plates with lighting and shelves ensure the best use of end faces.