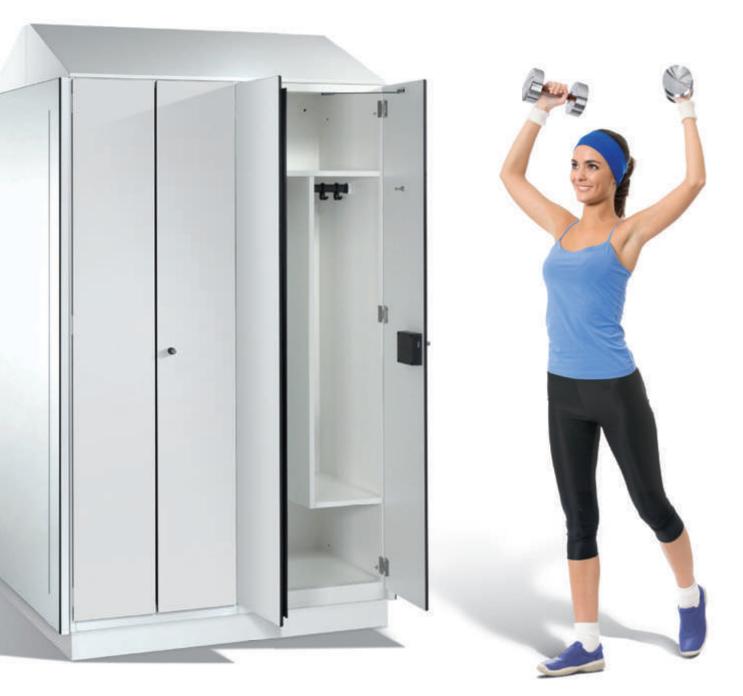

#### Fitness, Wellness, Leisure

The first thing after checking in: The changing rooms. Pleasing and versatile fixtures become the visiting card of your facility. C+P's Cambio fulfills these requirements both from optical and technological points of view: With attractive front materials, functional and intelligent locker configuration, optimal space usage and retrofitting options. So the wellness experience already starts in the changing room.

**Perfect division of space:** Shoes, outer garments, briefcase, notebook – a place for everything.

Safe with PIN code lock: The robust safe is permanently installed and provides full security for all valuables.

Hairdryer holder: On the front side panel, including the invisible electrical connections.

Ì

Vitas benches: Sophisticated design with excellent seating comfort, available in stainless steel or coated steel.