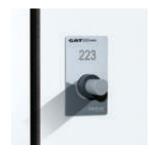

#### **Electronic online locking systems**

**GAT-Lock 5010 with central information terminal:** While the compartment can be opened directly at the locker, the central display serves to provide information about the lockers that are occupied and that are free.