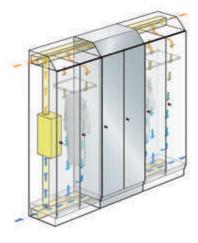

## Ventilation and drying as a system

All the lockers available on the market have holes and slits. And somehow that means the interiors are ventilated – so they say, anyway. But does that really work?

The effectiveness of the ventilation in C+P lockers has been scientifically investigated and confirmed. Thanks to the air flow that is determined by the constructional design, damp clothing dries much quicker – guaranteed and without extra energy input! For drying requirements that go beyond this, the FVL and FVLD concepts can be implemented.

**Fresh air for clothing:** Forced ventilation (FVL) via an onsite ventilation system (additional equipment).

**SVL concept®:** Perforations positioned with ventilation in mind facilitate the air flow behavior in single and double-tier lockers.

**FVL/FVLD concept:** Poppet valves regulate the correct quantity of air per compartment.