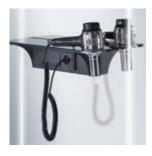

Hairdryer holder: On the front side panel, including the invisible electrical connections.

Ì

Vitas benches: Sophisticated design with excellent seating comfort, available in stainless steel or coated steel.