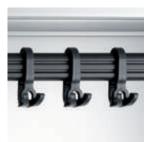

**C+P double coat hook:** Oval special wardrobe rail with anti-rotation, sliding double hook. Can support a large load and is very easy to use, with system holder, e.g., for coat hangers or a movable partition.