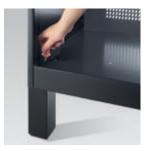

#### Height adjustment for feet and base

**Easy height adjustment:** Cambio's corrosion-free plastic feet can be height adjusted from the inside and from the outside.

Base can be height adjusted from inside: For easier adjustment of individual lockers and locker rows.