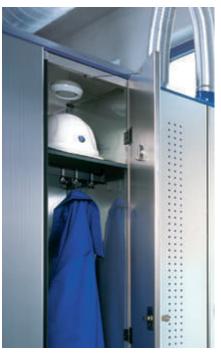

## Ventilation and drying as a system

All the lockers available on the market have holes and slits. And somehow that means the interiors are ventilated – so they say, anyway. But does that really work?

The effectiveness of the ventilation in C+P lockers has been scientifically investigated and confirmed. Thanks to the air flow that is determined by the constructional design, damp clothing dries much quicker – guaranteed and without extra energy input! For drying requirements that go beyond this, the FVL and FVLD concepts can be implemented.

**Fresh air for clothing:** Forced ventilation (FVL) via an onsite ventilation system (additional equipment).

**SVL concept®:** Perforations positioned with ventilation in mind facilitate the air flow behavior in single and double-tier lockers.