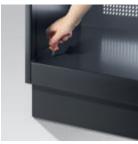

#### Height adjustment for feet and base

**Easy height adjustment:** Cambio's corrosion-free plastic feet can be height adjusted from the inside and from the outside.

Base can be height adjusted from inside: For easier adjustment of individual lockers and locker rows.