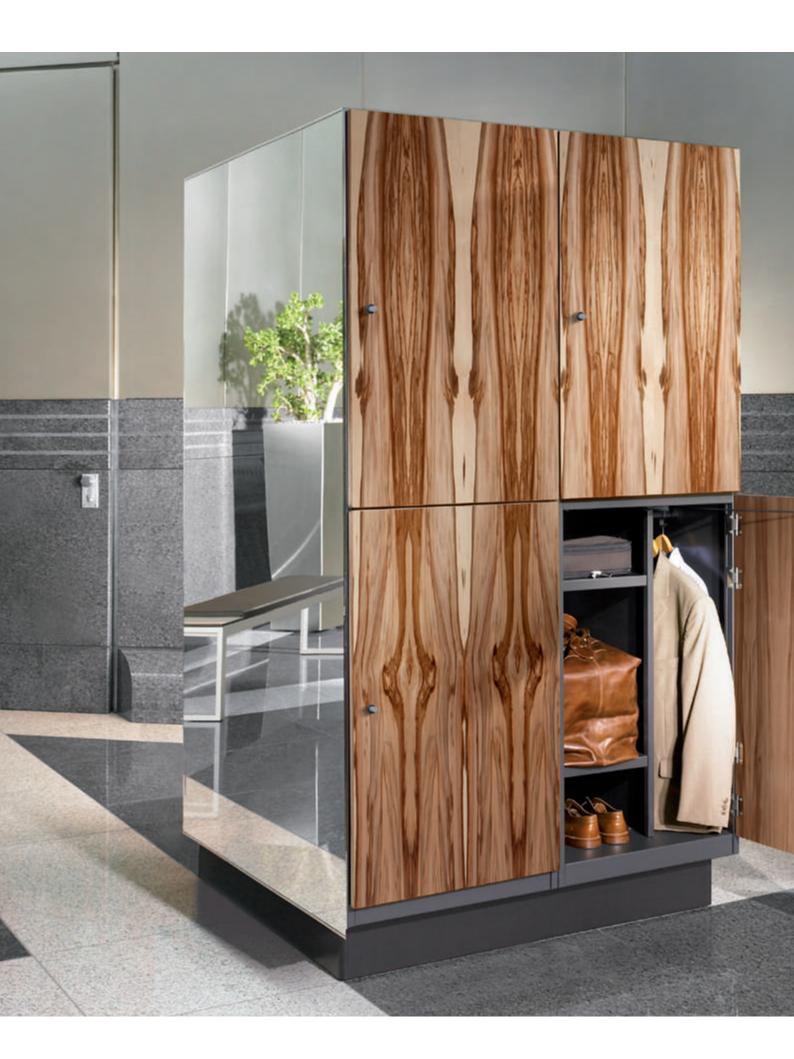

A sense of quality: Ensemble with stainless steel doors, end facing lockers and matching sloping tops.

Intelligent design: Mirror face plates with lighting and shelves ensure the best use of end faces.

**Perfect division of space:** Shoes, outer garments, briefcase, notebook – a place for everything.

Safe with PIN code lock: The robust safe is permanently installed and provides full security for all valuables.

Hairdryer holder: On the front side panel, including the invisible electrical connections.

Ì

Vitas benches: Sophisticated design with excellent seating comfort, available in stainless steel or coated steel.