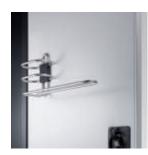

#### **Equipment solution examples**

**Mirror:** Mirror available in two sizes (90x110 or 180x300 mm).

**Towel / shower gel holder:** Made of stainless steel, can be supplied for the door inside of steel and decor doors.