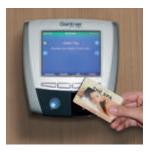

**METRA locking system with central control unit:** The compartment is opened from the central control unit – either using a data carrier or a PIN code.