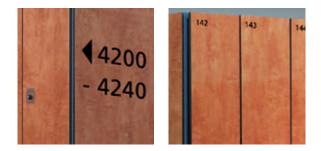

**Numbering and orientation:** For optimal spatial orientation and numbering, we supply colorcoded labels and pictograms.

#### Spatial orientation and labeling

**Door numbering:** As film; digit combinations with three characters each. In white aluminum or anthracite.

Row numbering and pictograms: As film; digit combinations with seven characters each and also as complete pictogram including text. In white aluminum or anthracite.