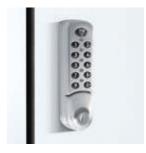

#### Electronic offline locking systems

**PIN code lock:** The simple solution with freely selectable PIN code. Ideal wherever no keys or data carriers are to be used.

**PIN/RFID/NFC lock** Variable locking system with different operating options – from PIN code to transponder to NFC technology.