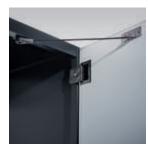

steel and decor doors.

Made from special heavy-duty, plastic-coated stainless steel cable. Standard design for all

Door hinge of aluminum diecast/plastic for steel doors.

The top of the Cambio range is represented by the variant with doors of HPL (high pressure laminate). These doors also have doorstop silencers.

The peripheral rounded edge shows the highly compressed, anthracite, solid-core material of the HPL top.

New door opening limiter 90°: Made from special heavy-duty, plastic-coated stainless steel cable. Standard design for all steel and decor doors.