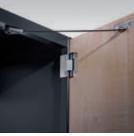

steel and decor doors.

Made from special heavy-duty, plastic-coated stainless steel cable. Standard design for all

Door hinge of aluminum diecast/plastic for steel doors.

The top of the Cambio range is represented by the variant with doors of HPL (high pressure laminate). These doors also have doorstop silencers.

The peripheral rounded edge shows the highly compressed, anthracite, solid-core material of the HPL top.

New door opening limiter 90°: Made from special heavy-duty, plastic-coated stainless steel cable. Standard design for all steel and decor doors.