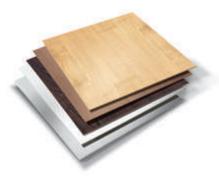

Steel

HPL

Real-wood veneer

HPL with vectogram

**Creative front design:** The stable steel system body forms the ideal basis for creative door variants using very varied materials:

**Professional technology:** The end face plate can be used as a blackboard with integrated monitor: the perfect solution.

HPL decor fronts: Modern decor options are available for the HPL fronts and face plates.

**Real-wood veneers:** The perfect choice for representative areas. A wide range of current veneers to choose from.