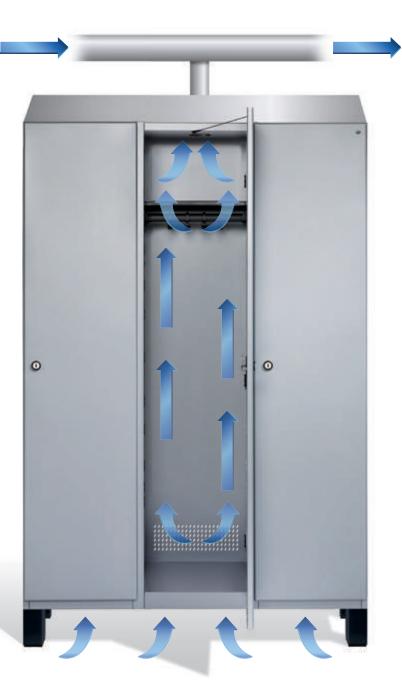

## Ventilation and drying as a system

All the lockers available on the market have holes and slits. And somehow that means the interiors are ventilated – so they say, anyway. But does that really work?

The effectiveness of the ventilation in C+P lockers has been scientifically investigated and confirmed. Thanks to the air flow that is determined by the constructional design, damp clothing dries much quicker – guaranteed and without extra energy input! For drying requirements that go beyond this, the FVL and FVLD concepts can be implemented.

**Fresh air for clothing:** Forced ventilation (FVL) via an onsite ventilation system (additional equipment).

**SVL concept®:** Perforations positioned with ventilation in mind facilitate the air flow behavior in single and double-tier lockers.

#### SVL concept<sup>®</sup>

Self Ventilation concept **(SVL)** = effective drying without additional ventilation equipment.

Can be used for 90% of all drying tasks! Depending on the amount of moisture, drying is complete in 6-14 h. The room temperature should be approx. 20° C with a relative humidity of approx. 50%.