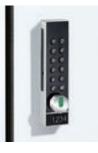

#### Electronic offline locking systems

**PIN code lock:** The simple solution with freely selectable PIN code. Ideal wherever no keys or data carriers are to be used.

**PIN/RFID/NFC lock** Variable locking system with different operating options – from PIN code to transponder to NFC technology.