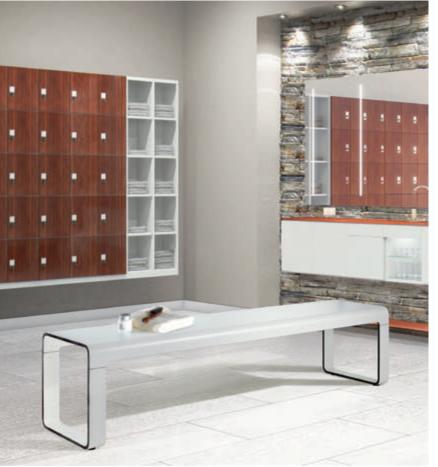

Hairdryer holder: On the front side panel, including the invisible electrical connections.

Ì

Vitas benches: Sophisticated design with excellent seating comfort, available in stainless steel or coated steel.

Matching seating: The Vitas series benches provide an enhancement in any highclass context.

**54° profile in the body:** This innovative profile makes the locker even more stable and secure. Also, the interior can be cleaned and clothing can be removed more easily.

**Modern design:** The rounded frame construction combines a modern appearance with high stability.

HPL bench: Attractive bench of shaped HPL material.

The previous double page and the image above show fitness club furnishings. Fine walnut decor doors in pure white steel bodies, benches installed below with matching HPL seating and integrated assembled box lockers speak for themselves.