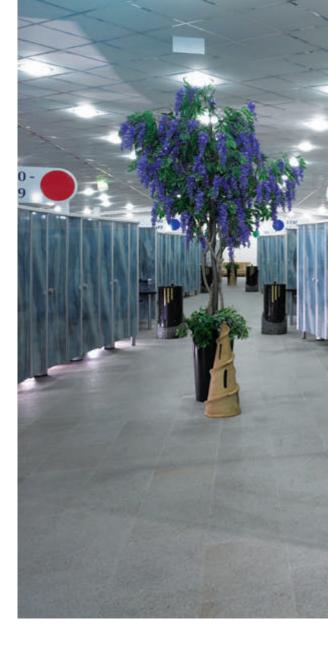

#### Fitness, Wellness, Leisure

The first thing after checking in: The changing rooms. Pleasing and versatile fixtures become the visiting card of your facility. C+P's Cambio fulfills these requirements both from optical and technological points of view: With attractive front materials, functional and intelligent locker configuration, optimal space usage and retrofitting options. So the wellness experience already starts in the changing room.

# Cambio shapes rooms

It makes a big difference whether furniture is just put into a room – or becomes a harmonious component of the interior design concept. Cambio has all it takes to blend in with and enhance any space.

The decisive factors here are not only the versatility of the possible locker configurations, but also the wide range of materials and surface finishes. The innumerable ways of combining these allow Cambio to create spatial impressions second to none.