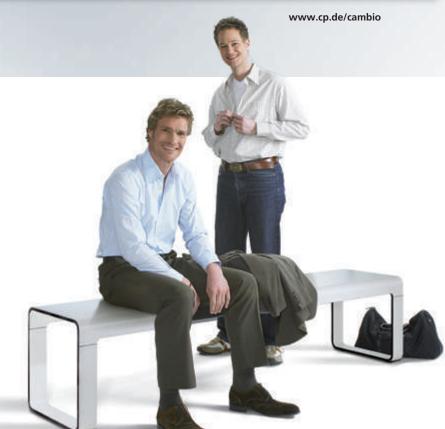

Matching seating: The Vitas series benches provide an enhancement in any highclass context.

**54° profile in the body:** This innovative profile makes the locker even more stable and secure. Also, the interior can be cleaned and clothing can be removed more easily.

**Modern design:** The rounded frame construction combines a modern appearance with high stability.

HPL bench: Attractive bench of shaped HPL material.

The previous double page and the image above show fitness club furnishings. Fine walnut decor doors in pure white steel bodies, benches installed below with matching HPL seating and integrated assembled box lockers speak for themselves.