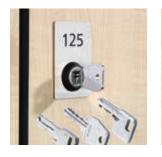

#### Cylinder lock:

As platelet cylinder, pin cylinder or dimple lock. With master key function and number label if required.