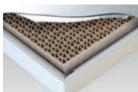

## Ventilation and drying as a system

All the lockers available on the market have holes and slits. And somehow that means the interiors are ventilated – so they say, anyway. But does that really work?

The effectiveness of the ventilation in C+P lockers has been scientifically investigated and confirmed. Thanks to the air flow that is determined by the constructional design, damp clothing dries much quicker – guaranteed and without extra energy input! For drying requirements that go beyond this, the FVL and FVLD concepts can be implemented.

**Fresh air for clothing:** Forced ventilation (FVL) via an onsite ventilation system (additional equipment).

**SVL concept®:** Perforations positioned with ventilation in mind facilitate the air flow behavior in single and double-tier lockers.

#### SVL concept<sup>®</sup>

Self Ventilation concept **(SVL)** = effective drying without additional ventilation equipment.

Can be used for 90% of all drying tasks! Depending on the amount of moisture, drying is complete in 6-14 h. The room temperature should be approx. 20° C with a relative humidity of approx. 50%.