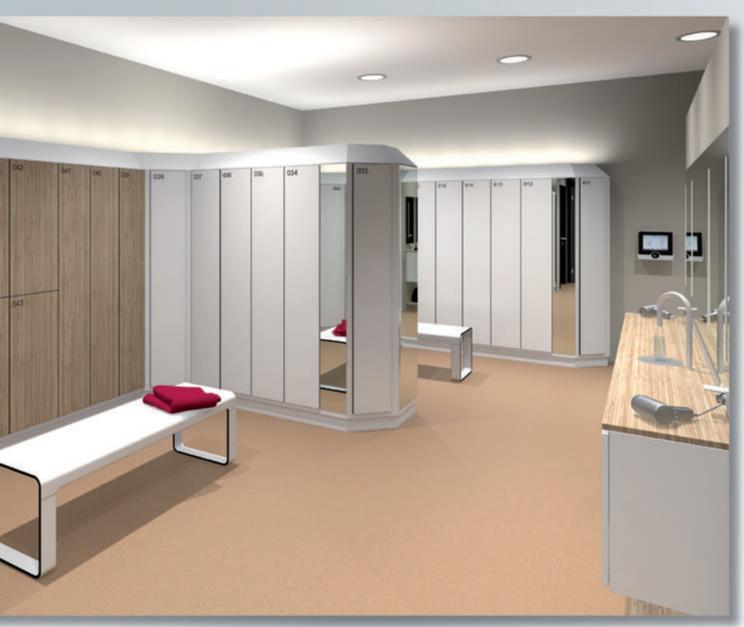

# Cambio shapes rooms

It makes a big difference whether furniture is just put into a room – or becomes a harmonious component of the interior design concept. Cambio has all it takes to blend in with and enhance any space.

The decisive factors here are not only the versatility of the possible locker configurations, but also the wide range of materials and surface finishes. The innumerable ways of combining these allow Cambio to create spatial impressions second to none.

## Perfectly integrated

Where creative interior designers make use of a wide range of spatial configuration options, the choice of interior fittings makes the difference when it comes to finding the perfect blend of impressive looks and practical utility.

Cambio systems not only fit in to the desired spatial ambiance perfectly, but their thought-through technology and intelligent details ensure that they can be deployed with maximum efficiency and cost effectiveness.