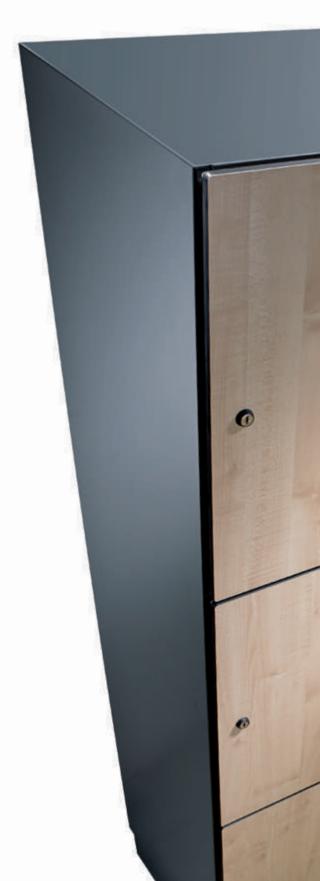

Steel

HPL

Real-wood veneer

HPL with vectogram

**Creative front design:** The stable steel system body forms the ideal basis for creative door variants using very varied materials:

**Professional technology:** The end face plate can be used as a blackboard with integrated monitor: the perfect solution.

HPL decor fronts: Modern decor options are available for the HPL fronts and face plates.

**Real-wood veneers:** The perfect choice for representative areas. A wide range of current veneers to choose from.

#### ...with various front and door options

e.g. in steel or stainless steel, in wood decor or real-wood veneer, or even with a customized machined vectogram.