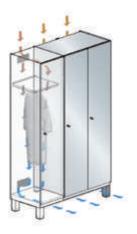

**Fresh air for clothing:** Forced ventilation (FVL) via an onsite ventilation system (additional equipment).

**SVL concept®:** Perforations positioned with ventilation in mind facilitate the air flow behavior in single and double-tier lockers.

#### SVL concept<sup>®</sup>

Self Ventilation concept **(SVL)** = effective drying without additional ventilation equipment.

Can be used for 90% of all drying tasks! Depending on the amount of moisture, drying is complete in 6-14 h. The room temperature should be approx. 20° C with a relative humidity of approx. 50%.