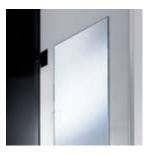

#### **Equipment solution examples**

**Mirror:** Mirror available in two sizes (90x110 or 180x300 mm).

**Towel / shower gel holder:** Made of stainless steel, can be supplied for the door inside of steel and decor doors.