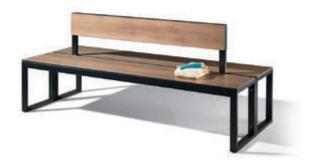

Hairdryer holder: On the front side panel, including the invisible electrical connections.

Ì

Vitas benches: Sophisticated design with excellent seating comfort, available in stainless steel or coated steel.

Matching seating: The Vitas series benches provide an enhancement in any highclass context.

**54° profile in the body:** This innovative profile makes the locker even more stable and secure. Also, the interior can be cleaned and clothing can be removed more easily.