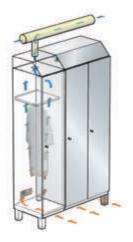

## Ventilation and drying as a system

All the lockers available on the market have holes and slits. And somehow that means the interiors are ventilated – so they say, anyway. But does that really work?

The effectiveness of the ventilation in C+P lockers has been scientifically investigated and confirmed. Thanks to the air flow that is determined by the constructional design, damp clothing dries much quicker – guaranteed and without extra energy input! For drying requirements that go beyond this, the FVL and FVLD concepts can be implemented.

**Fresh air for clothing:** Forced ventilation (FVL) via an onsite ventilation system (additional equipment).

**SVL concept®:** Perforations positioned with ventilation in mind facilitate the air flow behavior in single and double-tier lockers.