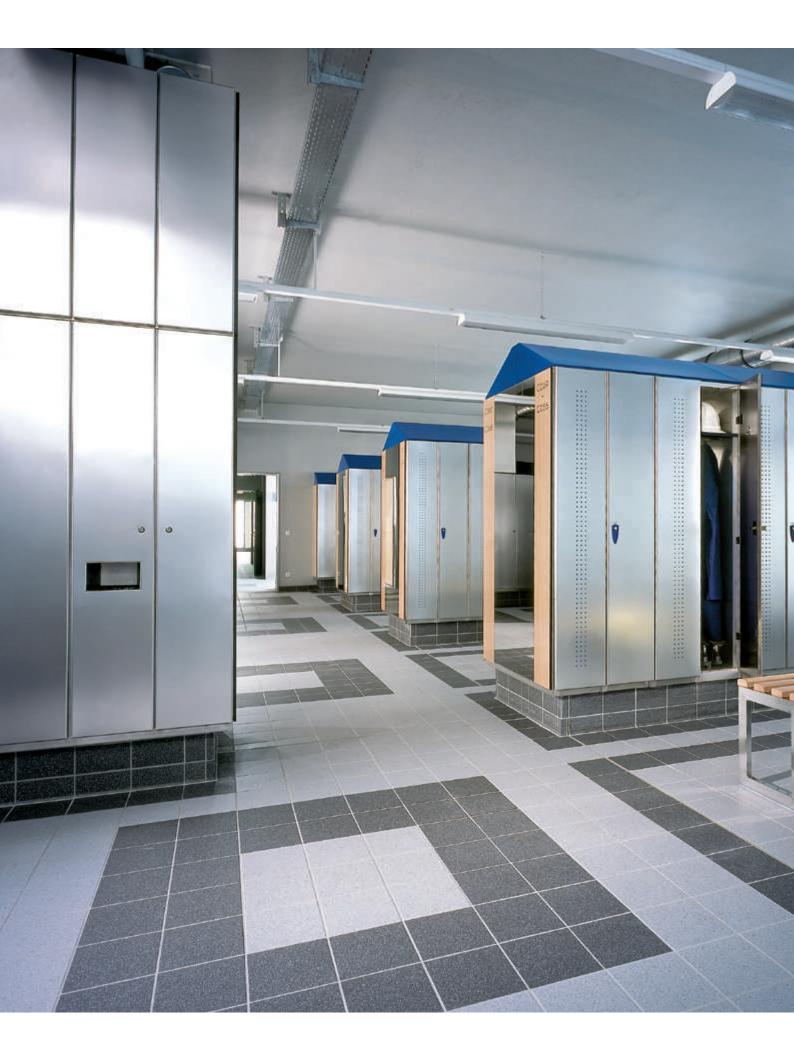

## Ventilation and drying as a system

All the lockers available on the market have holes and slits. And somehow that means the interiors are ventilated – so they say, anyway. But does that really work?

The effectiveness of the ventilation in C+P lockers has been scientifically investigated and confirmed. Thanks to the air flow that is determined by the constructional design, damp clothing dries much quicker – guaranteed and without extra energy input! For drying requirements that go beyond this, the FVL and FVLD concepts can be implemented.

**Fresh air for clothing:** Forced ventilation (FVL) via an onsite ventilation system (additional equipment).

**SVL concept®:** Perforations positioned with ventilation in mind facilitate the air flow behavior in single and double-tier lockers.