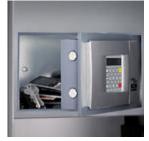

**Perfect division of space:** Shoes, outer garments, briefcase, notebook – a place for everything.

Safe with PIN code lock: The robust safe is permanently installed and provides full security for all valuables.