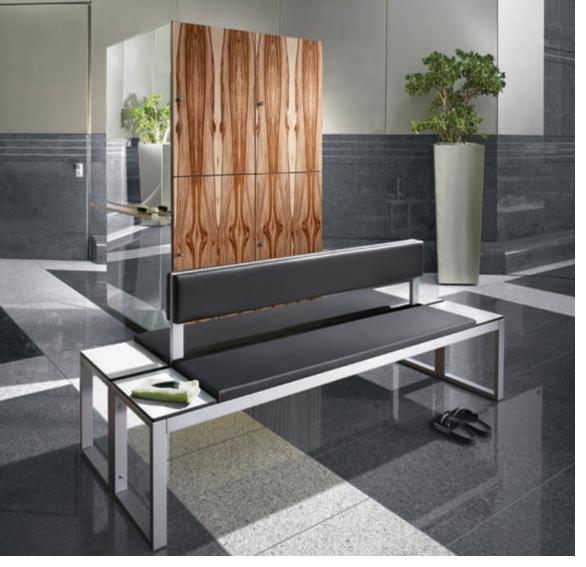

Matching seating: The Vitas series benches provide an enhancement in any highclass context.

**54° profile in the body:** This innovative profile makes the locker even more stable and secure. Also, the interior can be cleaned and clothing can be removed more easily.

**Modern design:** The rounded frame construction combines a modern appearance with high stability.

HPL bench: Attractive bench of shaped HPL material.

The previous double page and the image above show fitness club furnishings. Fine walnut decor doors in pure white steel bodies, benches installed below with matching HPL seating and integrated assembled box lockers speak for themselves.