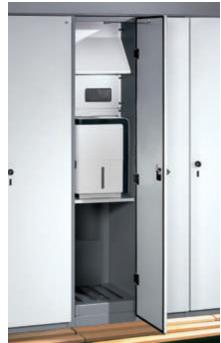

#### The dryer of the FVLD concept:

The electric dryer is located in a locker section where it cannot be seen. It dries even wet clothing in just a few hours.

#### **FVLD** concept

Forced Ventilation concept with Drying **(FVLD)** = effective air renewal by means of an electric dryer and additional ventilation equipment.

Can be used where very large quantities of moist clothing must be dried in a short time. Depending on the amount of moisture, clothes dry in a few hours.