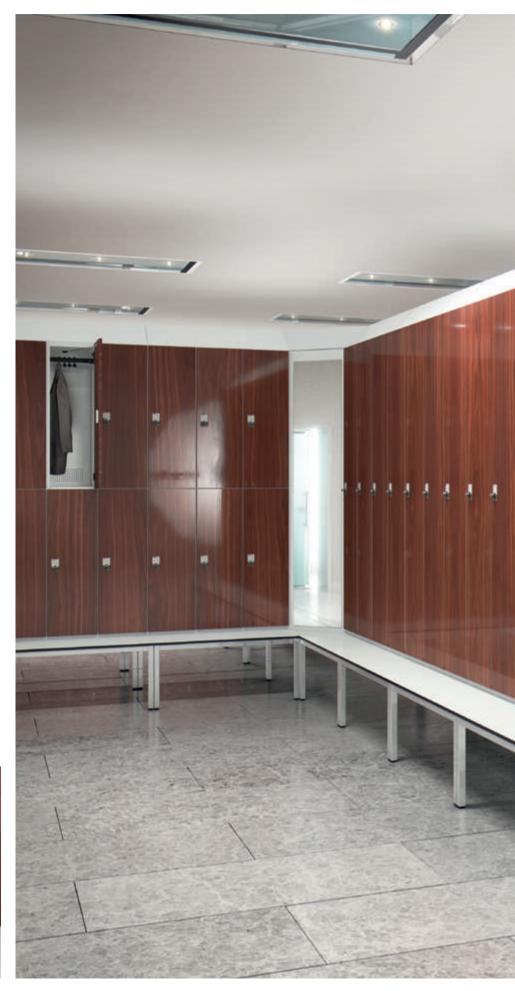

**Elegance in every detail:** The pillar panels that match the lockers also contain the waste bins. Front side panels with wood applications, stainless steel mirrors and numbering complete the picture.