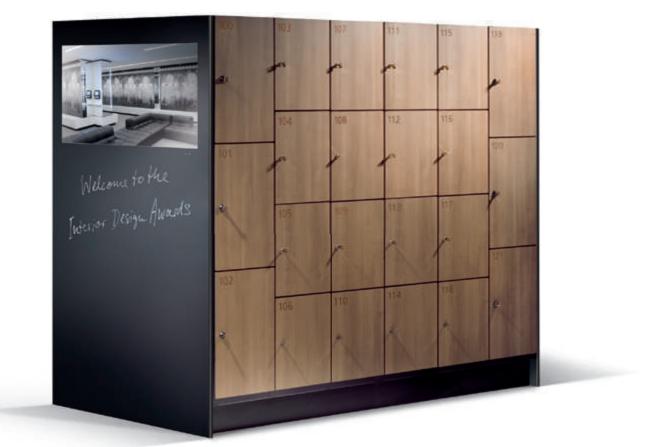

Steel

HPL

Real-wood veneer

HPL with vectogram

**Creative front design:** The stable steel system body forms the ideal basis for creative door variants using very varied materials:

**Professional technology:** The end face plate can be used as a blackboard with integrated monitor: the perfect solution.

#### Spatial orientation and labeling

**Door numbering:** As film; digit combinations with three characters each. In white aluminum or anthracite.

Row numbering and pictograms: As film; digit combinations with seven characters each and also as complete pictogram including text. In white aluminum or anthracite.