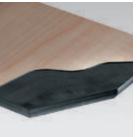

The peripheral rounded edge shows the highly compressed, anthracite, solid-core material of the HPL top.

New door opening limiter 90°: Made from special heavy-duty, plastic-coated stainless steel cable. Standard design for all steel and decor doors.