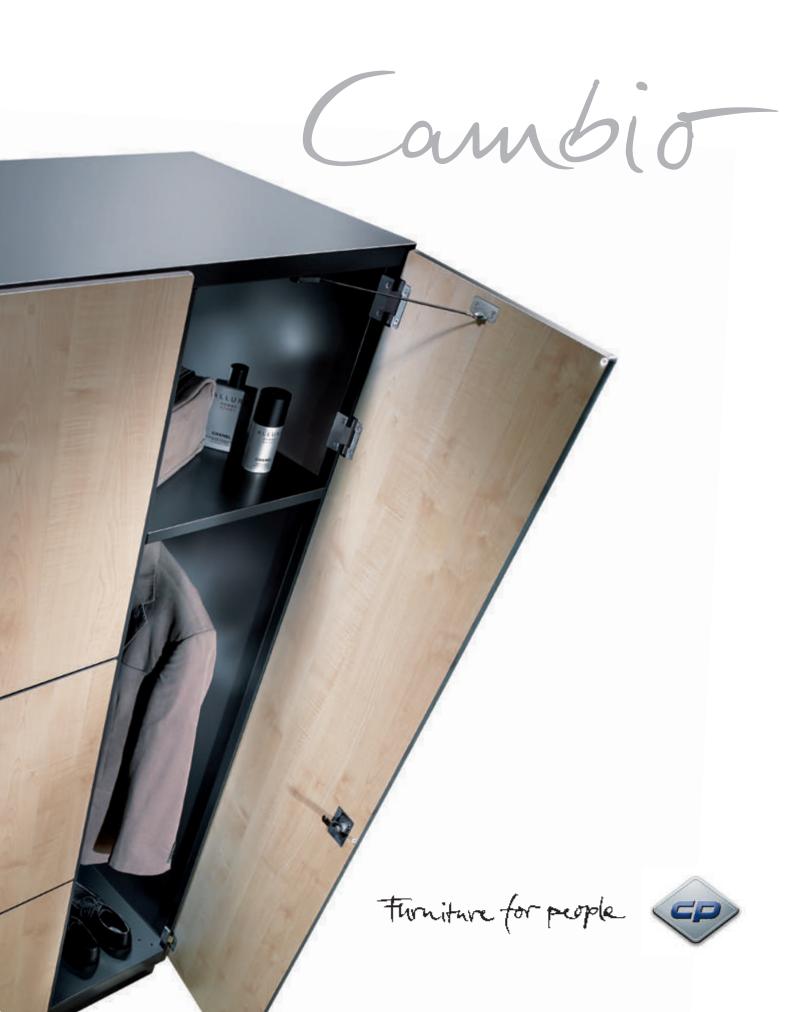

## Cambio can do more

**Straightforward design:** Double-tier locker with steel doors

C+P's Cambio is more than just a locker! Cambio's versatility and multifunctionality allow you to configure your space as you like and create a unique ambiance. But looks aren't everything: In this brochure you will find all the reasons why Cambio can also meet all your expectations when it comes to day to day usage.

One of the unique aspects of the range is the fact that it can be deployed in all sectors and areas of use. That means that every installation is tailor-made. Not only does Cambio fit perfectly to your specific surroundings, but it enhances them as well. Cambio from C+P is the perfect answer for all applications that call for top-of-the-range design and optimal functionality.