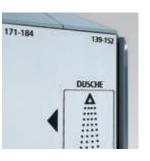

#### Spatial orientation and labeling

**Door numbering:** As film; digit combinations with three characters each. In white aluminum or anthracite.

Row numbering and pictograms: As film; digit combinations with seven characters each and also as complete pictogram including text. In white aluminum or anthracite.