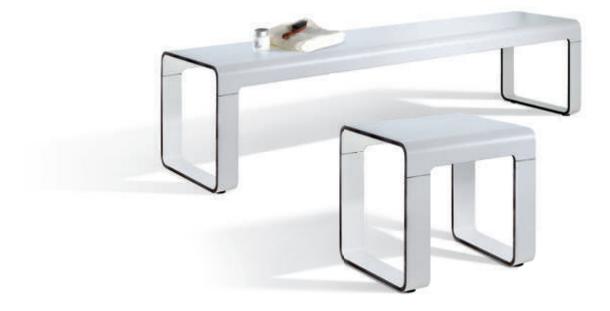

Hairdryer holder: On the front side panel, including the invisible electrical connections.

Ì

Vitas benches: Sophisticated design with excellent seating comfort, available in stainless steel or coated steel.

Matching seating: The Vitas series benches provide an enhancement in any highclass context.

**54° profile in the body:** This innovative profile makes the locker even more stable and secure. Also, the interior can be cleaned and clothing can be removed more easily.

**Modern design:** The rounded frame construction combines a modern appearance with high stability.

HPL bench: Attractive bench of shaped HPL material.

The previous double page and the image above show fitness club furnishings. Fine walnut decor doors in pure white steel bodies, benches installed below with matching HPL seating and integrated assembled box lockers speak for themselves.