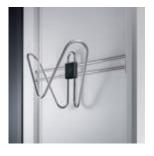

**C+P double coat hook:** Oval special wardrobe rail with anti-rotation, sliding double hook. Can support a large load and is very easy to use, with system holder, e.g., for coat hangers or a movable partition.