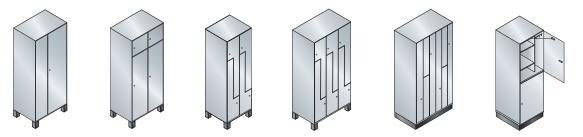

#### The Cambio series from C+P is available...

...in compartment widths of 300 or 400 mm, with one, two, three or four compartments (compartment width 400 mm up to three compartments).

#### ... in different variants

with continuous doors and two, three, four, five or six tiers.

#### ...with various front and door options

e.g. in steel or stainless steel, in wood decor or real-wood veneer, or even with a customized machined vectogram.