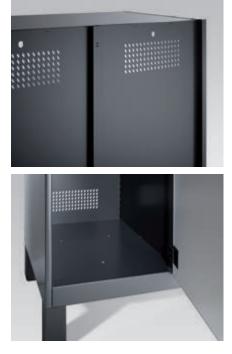

Matching seating: The Vitas series benches provide an enhancement in any highclass context.

**54° profile in the body:** This innovative profile makes the locker even more stable and secure. Also, the interior can be cleaned and clothing can be removed more easily.

# Thoroughly thought through

What really makes the difference are the details! Cambio has much more to offer than you may think. Ingenious and thought-through details – typical C+P.

**54° profile in the body:** This innovative profile makes the locker even more stable and secure. Also, the interior can be cleaned and clothing can be removed more easily.