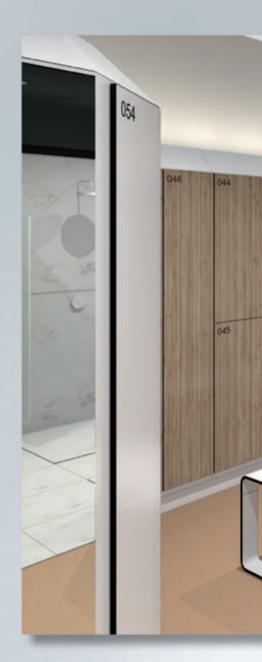

**Numbering and orientation:** For optimal spatial orientation and numbering, we supply colorcoded labels and pictograms.

#### Spatial orientation and labeling

**Door numbering:** As film; digit combinations with three characters each. In white aluminum or anthracite.

Row numbering and pictograms: As film; digit combinations with seven characters each and also as complete pictogram including text. In white aluminum or anthracite.