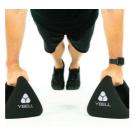

# **YBell Grips**

Center Grip = Dumbbell

Outer Grip = Kettlebell

Under Grip = Med Ball

Top Grip = Push-Up Stand

Switching YBell grips redistributes weight changing it from one piece of equipment to another.