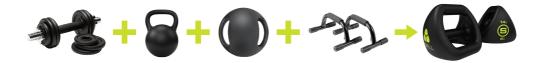

# **YBell Grips**

Center Grip = Dumbbell

Outer Grip = Kettlebell

Under Grip = Med Ball

Top Grip = Push-Up Stand

Switching YBell grips redistributes weight changing it from one piece of equipment to another.