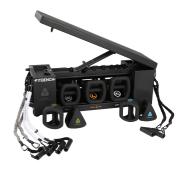

#### **FITBENCH YBell**

Holds all 10 YBell Neo Series

6 position inclining bench

Includes YBells and FITBANDS

Mobile, all-in-one training solution

Multi award-winning, commercial grade, multifunctional 4-in-1 fitness equipment for indoor, outdoor, studio, club, & group training.