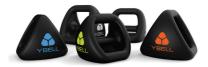

### **Arc Series**

Lightweight Neoprene Coated 1.1 kg - 3.5 kg

### **Neo Series**

Midweight Neoprene Coated 4.5 kg - 12 kg

### **Pro Series**

Full Weight Range Powder Coated 4.5 kg - 20 kg