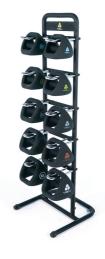

#### **Vertical Rack**

Holds 10 YBell Arcs or Neos of any size

Easy to assemble

Double-handled use for YBell removal / replacement

YBells sold separately