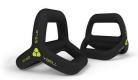

# **YBell Grips**

Center Grip = Dumbbell

Outer Grip = Kettlebell

Under Grip = Med Ball

Top Grip = Push-Up Stand

Switching YBell grips redistributes weight changing it from one piece of equipment to another.