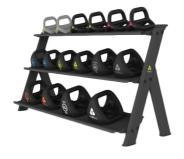

### **Horizontal Rack**

3 sizes

"Daisychain" functionality

Light to heavy-duty storage

Available 3Q22

YBells sold separately