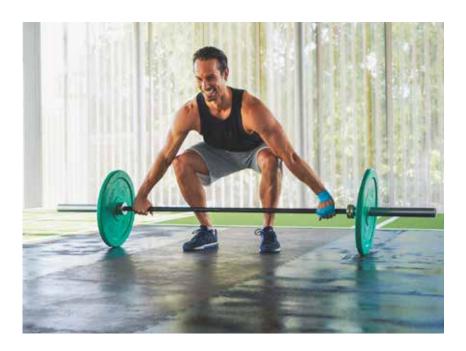

# PAVIGYM WEIGHTLIFTING

The perfect combination of stability, consistency, friction and resistance for the weightlifting zone.

Provides equal consistency as wooden flooring but with higher resistance and durability.

## WEIGHTLIFTING THE PERFECT SOLUTION FOR YOUR WEXO ZONE.

Concept based on a circuit training that combines functional, metabolic and weightlifting exercises, each of them performed on the optimal flooring.