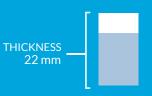

#### TECHNICAL INFORMATION

| Weight                   |            | 21,4 kg                               |
|--------------------------|------------|---------------------------------------|
| Density                  | UNE-53526  | 1200 kg/m³                            |
| Hardness                 | DIN 53505  | 75° Shore A                           |
| % water resistance*      | ASTM D570  | 0%                                    |
| Coef. lineardilatation   | 0°C-40°C   | 1,5 10 <sup>-4</sup> °C <sup>-1</sup> |
| Fire classification      | EN 13501-1 | Cfl-s2                                |
| Abrasion resistance*     | EN 5470    | 614 mg                                |
| Coefficient of friction* | EN 13036   | 95                                    |
| Formaldehyde emission    |            | E1                                    |