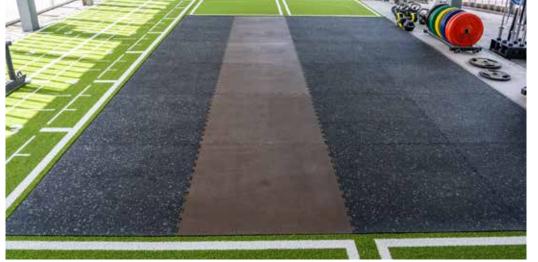

# PAVIGYM WEIGHTLIFTING

The perfect combination of stability, consistency, friction and resistance for the weightlifting zone.

Provides equal consistency as wooden flooring but with higher resistance and durability.

## WEIGHTLIFTING THE PERFECT SOLUTION FOR YOUR WEXO ZONE.

Concept based on a circuit training that combines functional, metabolic and weightlifting exercises, each of them performed on the optimal flooring.

#### Combines:

- PAVIGYM Weightlifting.
- **PAVIGYM S&S Range:** Dumping zone for barbells, dumbbells and kettlebells.
- PAVIGYM TURF: Zone for exercises involving dragging/pulling, intense friction and/or heavyweight.