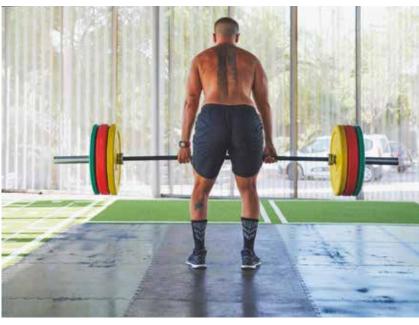

# PAVIGYM WEIGHTLIFTING

The perfect combination of stability, consistency, friction and resistance for the weightlifting zone.

Provides equal consistency as wooden flooring but with higher resistance and durability.

## WEIGHTLIFTING THE PERFECT SOLUTION FOR YOUR WEXO ZONE.

Concept based on a circuit training that combines functional, metabolic and weightlifting exercises, each of them performed on the optimal flooring.