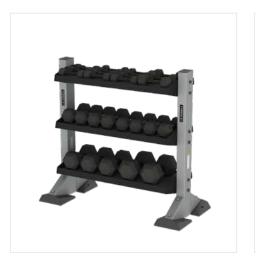

6 Ft (1.8 M) Universal Storage Rack **Rubber Hexagon Dumbbells** SKU: DBRH Weight: Various weight from 5LB/2.3KG - 100LB/45.3KG

**Cast Iron Kettlebells** 

9LB/4KG - 88LB/40KG

Weight: Various weight from

SKU: KBTC

4 Ft (1.2 M) Universal Storage Rack SKU: XC4USR-05 Dimensions: 54.2" x 23.6" x 48.0 (138 cm x 60 cm x 122 cm) (6 ft. & 8 ft. options)

Dimensions: 77.9" x 24.0" x 59.0"

(198 cm x 61 cm x 150 cm)

**Slam Balls** SKU: SBT Weight: Various weight from 10LB/4.5KG - 45LB/20.5KG