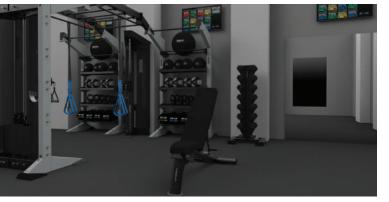

# **X-CREATE**

### COMPLETE ACCESSORY STORAGE

From stability balls, kettle bells, dumbbells, and beyond, the X-CREATE was made specifically to house all your functional training accessories that previously had nowhere to live in a functional space.

### MAXIMIZE FLOOR SPACE

The X-CREATE was designed with real estate in mind. 3ft functional upright bases maximize floor space needed to create the ultimate training apparatus. Durability is not forgotten either, each upright is built with an all-welded steel frame and bolt patterns for floor mounting are located front and back.

### SUSPENSION MEETS STORAGE

X-CREATE is the ideal system for facilities looking to deliver a variety of training options while also keeping their accessories and equipment organized. With over twenty attachments to choose from, the possibilities are endless.

## A SYSTEM FOR EVERY FACILITY

The X-CREATE is available in a center, wall, or bridge space configuration. Whether you are looking to train a large group or simply store accessories, there is an X-CREATE system for you.