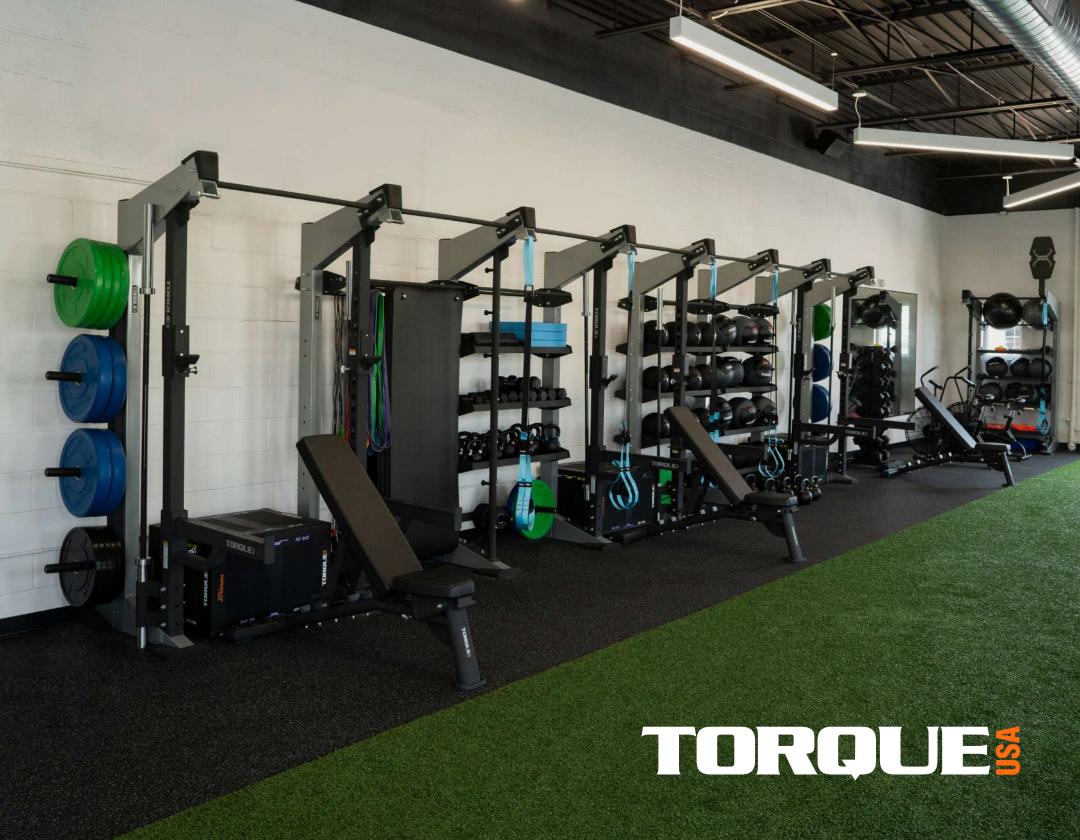

# **X-CREATE**

### COMPLETE ACCESSORY STORAGE

From stability balls, kettle bells, dumbbells, and beyond, the X-CREATE was made specifically to house all your functional training accessories that previously had nowhere to live in a functional space.

### MAXIMIZE FLOOR SPACE

The X-CREATE was designed with real estate in mind. 3ft functional upright bases maximize floor space needed to create the ultimate training apparatus. Durability is not forgotten either, each upright is built with an all-welded steel frame and bolt patterns for floor mounting are located front and back.

### SUSPENSION MEETS STORAGE

X-CREATE is the ideal system for facilities looking to deliver a variety of training options while also keeping their accessories and equipment organized. With over twenty attachments to choose from, the possibilities are endless.

## A SYSTEM FOR EVERY FACILITY

The X-CREATE is available in a center, wall, or bridge space configuration. Whether you are looking to train a large group or simply store accessories, there is an X-CREATE system for you.