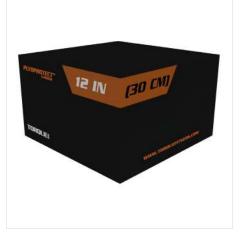

#### Glute Ham Developer SKU: XGHD Dimensions: 60.3" x 37.6" x 42.5" (153 cm x 96 cm x 108 cm)

**Plyoprotect 12'' SKU:** XPP-12 **Dimensions:** 18 x 18 x 12 in (457 x 457 x 305 mm)

**Plyoprotect 18" SKU:** XPP-18 **Dimensions:** 18 x 18 x 18 in (457 x 457 x 457 mm)