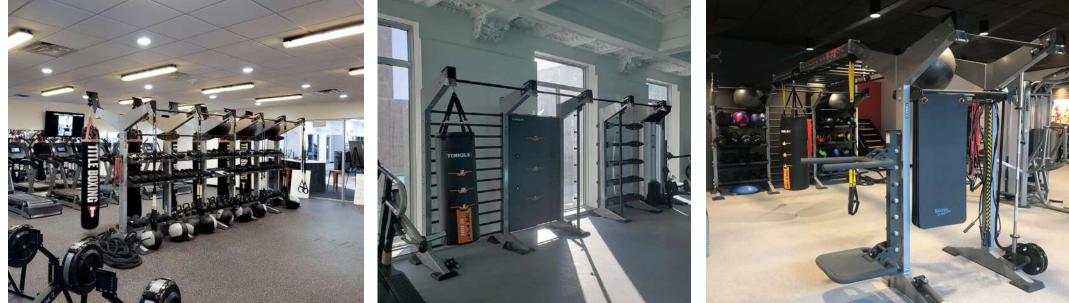

### MERGE FUNCTIONAL AND STRENGTH

Combine, build & train with quality. The X-RACK is designed to elevate training zones with multi-station training – joining racks, cable units, and cross-training stations. Rigs & racks are fully customizable solutions used to meet the needs of modern training facilities. Custom heights, lengths, depths, colors and accessories offer limitless options for functional, strength & cross-training.

### COMPLETELY CUSTOMIZABLE

X-RACK is a feature packed rack system designed from the ground up to offer customization to meet the needs of modern training facilities.

Multiple heights, lengths, depths, and colors offer a limitless number of options for your training space.

### FREE-STANDING OPTIONS

Get the limitless customization of an X-RACK with our X-SIEGE line. Lower frame supports and frame gussets create one totally functional, free standing option.