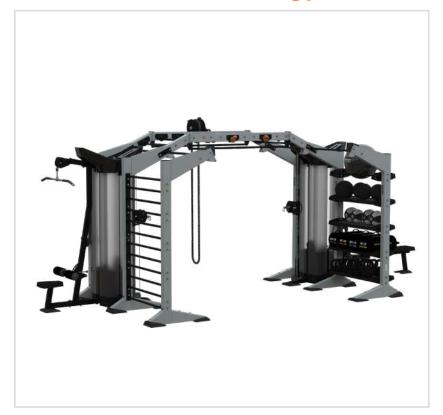

## A SYSTEM FOR EVERY FACILITY

The X-CREATE is available in a center, wall, or bridge space configuration. Whether you are looking to train a large group or simply store accessories, there is an X-CREATE system for you.

A free-standing functional training system, the X-CREATE is available as an anchored or non-anchored solution.

Bridge

Center