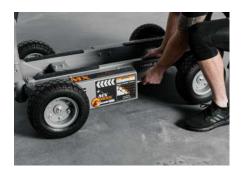

# THE ULTIMATE TRAINING EXPERIENCE

A dynamic all-surface push sled engineered to intensify multiple varieties of training with Mag-Force Technology<sup>™</sup>, a remarkably engineered magnetic braking system developed by Torque Fitness. Originally released in the early 2000s, the TANK<sup>™</sup> has evolved into a multi-model product suitable for any fitness ability and training scenario with diverse resistance levels, bi-directional wheels, extensive features and accessories. The TANK<sup>™</sup> is currently available in three models; M1, M4 & MX. Each TANK<sup>™</sup> is crafted with fundamental features like the magnetic braking system, highly-durable materials and wheels, and a technology to deliver a harder intensity the faster a TANK<sup>™</sup> is pushed. The TANK<sup>™</sup> delivers limitless force and benefit to facilities orchestrating group, individual & personal training.

# ENDLESS TRAINING POSSIBILITIES

Use the tow hooks for rope pulls, pulling, sprint training, and more. Resistance is supplied in both directions eliminating the need to turn the TANK<sup>™</sup> around. This narrows the amount of space needed for your "TANK<sup>™</sup> ZONE."

## AN EFFICIENT TRAINING SOLUTION

Increase efficiency and effectiveness with the TANK<sup>™</sup> Group Anchor Station, a dynamic solution to move training equipment to any location, both indoors and out. The station detaches from the TANK<sup>™</sup> to become an anchor for battle ropes, resistance bands, and other functional accessories. Various resistance levels make the TANK<sup>™</sup> a unique solution to training multiple fitness levels at one time by increasing and decreasing resistance levels on the fly.