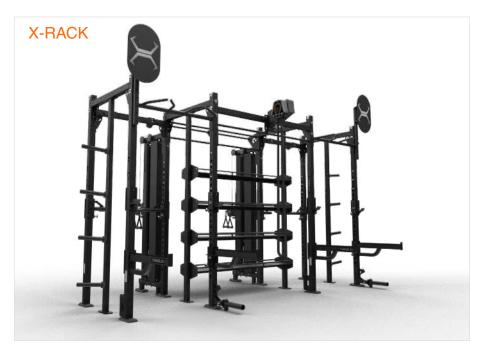

# **RIGS AND RACKS**

### MERGE FUNCTIONAL AND STRENGTH

Combine, build & train with quality. The X-RACK is designed to elevate training zones with multi-station training – joining racks, cable units, and cross-training stations. Rigs & racks are fully customizable solutions used to meet the needs of modern training facilities. Custom heights, lengths, depths, colors and accessories offer limitless options for functional, strength & cross-training.

### COMPLETELY CUSTOMIZABLE

X-RACK is a feature packed rack system designed from the ground up to offer customization to meet the needs of modern training facilities.

Multiple heights, lengths, depths, and colors offer a limitless number of options for your training space.