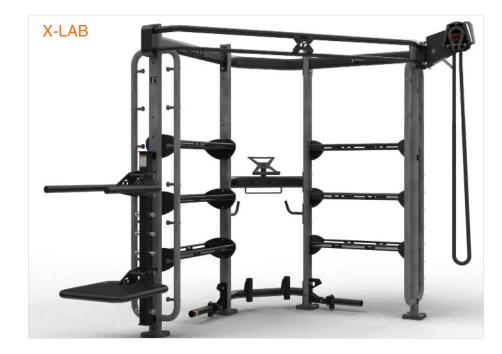

# **RIGS AND RACKS**

### FREE-STANDING OPTIONS

Get the limitless customization of an X-RACK with our X-SIEGE line. Lower frame supports and frame gussets create one totally functional, free standing option.