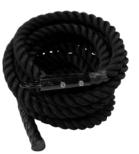

## **RELENTLESS ROPE**

A force to be reckoned with. Crafted for unlimited performance, Torque's Relentless Rope Trainer uses innovative Mag-Force Technology<sup>™</sup> to enable competitive bi-directional movements, promising a limitless rope trainer challenge. Fabricated for functionality and durability, the Relentless Rope is three-strand twisted and wrapped around pivoting, adjustable rollers to ensure practical performance.

Pair Your Relentless Rope Trainer With These Systems and More