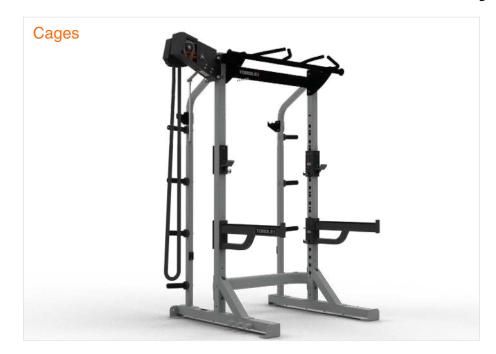

# **RIGS AND RACKS**

## GO FROM A SIMPLE HALF CAGE TO A POWER CAGE TO A CUSTOM OLYMPIC RIG

Complete your system with commercial grade platforms, inserts, bars & plates.