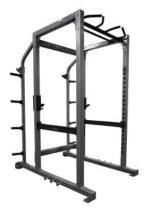

# **RIGS AND RACKS**

### MERGE FUNCTIONAL AND STRENGTH

Combine, build & train with quality. The X-RACK is designed to elevate training zones with multi-station training – joining racks, cable units, and cross-training stations. Rigs & racks are fully customizable solutions used to meet the needs of modern training facilities. Custom heights, lengths, depths, colors and accessories offer limitless options for functional, strength & cross-training.

### COMPLETELY CUSTOMIZABLE

X-RACK is a feature packed rack system designed from the ground up to offer customization to meet the needs of modern training facilities.

Multiple heights, lengths, depths, and colors offer a limitless number of options for your training space.

### FREE-STANDING OPTIONS

Get the limitless customization of an X-RACK with our X-SIEGE line. Lower frame supports and frame gussets create one totally functional, free standing option.

## GO FROM A SIMPLE HALF CAGE TO A POWER CAGE TO A CUSTOM OLYMPIC RIG

Complete your system with commercial grade platforms, inserts, bars & plates.