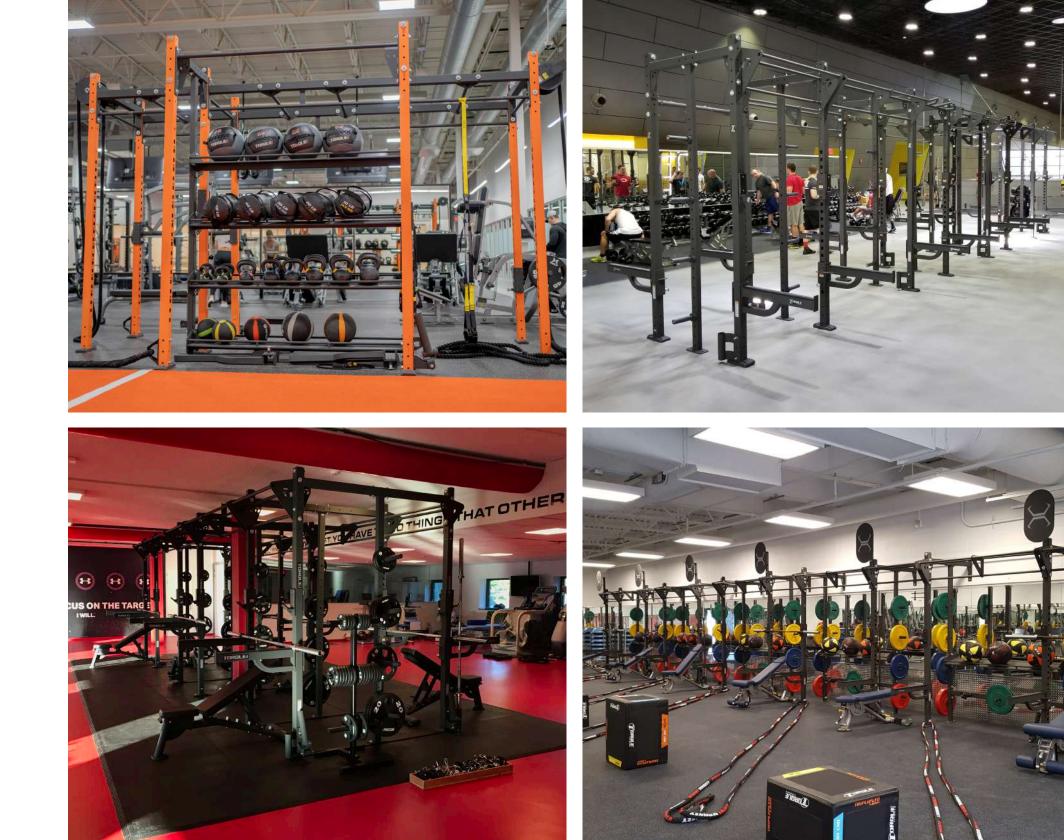

# **RIGS AND RACKS**

### MERGE FUNCTIONAL AND STRENGTH

Combine, build & train with quality. The X-RACK is designed to elevate training zones with multi-station training – joining racks, cable units, and cross-training stations. Rigs & racks are fully customizable solutions used to meet the needs of modern training facilities. Custom heights, lengths, depths, colors and accessories offer limitless options for functional, strength & cross-training.

### COMPLETELY CUSTOMIZABLE

X-RACK is a feature packed rack system designed from the ground up to offer customization to meet the needs of modern training facilities.

Multiple heights, lengths, depths, and colors offer a limitless number of options for your training space.

### FREE-STANDING OPTIONS

Get the limitless customization of an X-RACK with our X-SIEGE line. Lower frame supports and frame gussets create one totally functional, free standing option.

## GO FROM A SIMPLE HALF CAGE TO A POWER CAGE TO A CUSTOM OLYMPIC RIG

Complete your system with commercial grade platforms, inserts, bars & plates.