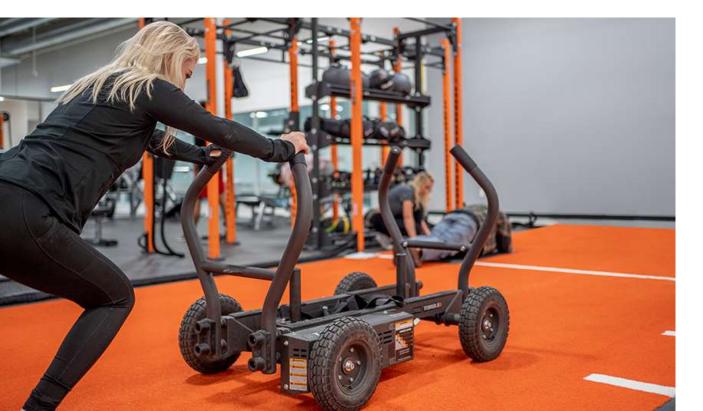

# THE ULTIMATE TRAINING EXPERIENCE

A dynamic all-surface push sled engineered to intensify multiple varieties of training with Mag-Force Technology<sup>™</sup>, a remarkably engineered magnetic braking system developed by Torque Fitness. Originally released in the early 2000s, the TANK<sup>™</sup> has evolved into a multi-model product suitable for any fitness ability and training scenario with diverse resistance levels, bi-directional wheels, extensive features and accessories. The TANK<sup>™</sup> is currently available in three models; M1, M4 & MX. Each TANK<sup>™</sup> is crafted with fundamental features like the magnetic braking system, highly-durable materials and wheels, and a technology to deliver a harder intensity the faster a TANK<sup>™</sup> is pushed. The TANK<sup>™</sup> delivers limitless force and benefit to facilities orchestrating group, individual & personal training.

# ENDLESS TRAINING POSSIBILITIES

Use the tow hooks for rope pulls, pulling, sprint training, and more. Resistance is supplied in both directions eliminating the need to turn the TANK<sup>™</sup> around. This narrows the amount of space needed for your "TANK<sup>™</sup> ZONE."

## AN EFFICIENT TRAINING SOLUTION

Increase efficiency and effectiveness with the TANK<sup>™</sup> Group Anchor Station, a dynamic solution to move training equipment to any location, both indoors and out. The station detaches from the TANK<sup>™</sup> to become an anchor for battle ropes, resistance bands, and other functional accessories. Various resistance levels make the TANK<sup>™</sup> a unique solution to training multiple fitness levels at one time by increasing and decreasing resistance levels on the fly.