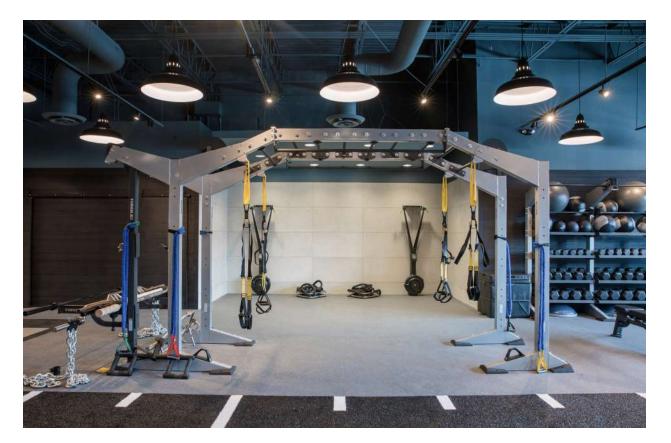

X-CREATE bridge and wall-lining systems shown above

## A SYSTEM FOR EVERY FACILITY

The X-CREATE is available in a center, wall, or bridge space configuration. Whether you are looking to train a large group or simply store accessories, there is an X-CREATE system for you.

A free-standing functional training system, the X-CREATE is available as an anchored or non-anchored solution.

Bridge

Center