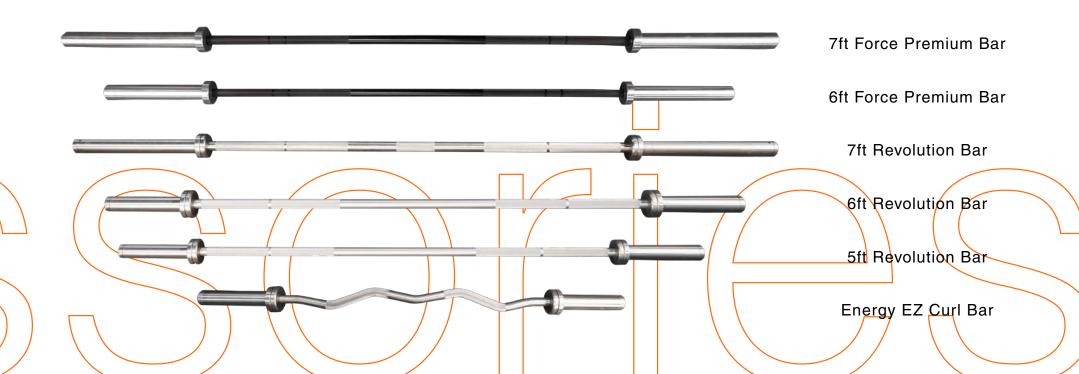

## GO FROM A SIMPLE HALF CAGE TO A POWER CAGE TO A CUSTOM OLYMPIC RIG

Complete your system with commercial grade platforms, inserts, bars & plates.