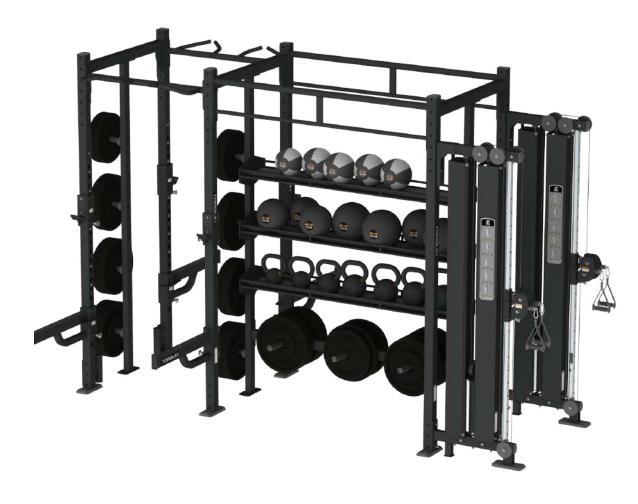

# **X-CREATE**

### COMPLETE ACCESSORY STORAGE

From stability balls, kettle bells, dumbbells, and beyond, the X-CREATE was made specifically to house all your functional training accessories that previously had nowhere to live in a functional space.

### MAXIMIZE FLOOR SPACE

The X-CREATE was designed with real estate in mind. 3ft functional upright bases maximize floor space needed to create the ultimate training apparatus. Durability is not forgotten either, each upright is built with an all-welded steel frame and bolt patterns for floor mounting are located front and back.

### SUSPENSION MEETS STORAGE

X-CREATE is the ideal system for facilities looking to deliver a variety of training options while also keeping their accessories and equipment organized. With over twenty attachments to choose from, the possibilities are endless.

## A SYSTEM FOR EVERY FACILITY

The X-CREATE is available in a center, wall, or bridge space configuration. Whether you are looking to train a large group or simply store accessories, there is an X-CREATE system for you.