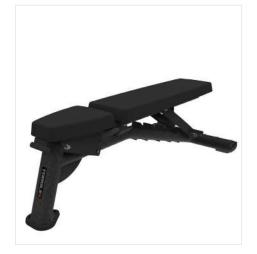

# **ACCESSORIES & STORAGE**

Back Extension Bench SKU: XBEB Dimensions: 59.1" x 27.5" x 32.5" (150 cm x 70 cm x 83 cm)

Flat-Incline Bench SKU: XFIB Dimensions: 59.1" x 27.0" x 18.0" (150 cm x 69 cm x 46 cm)