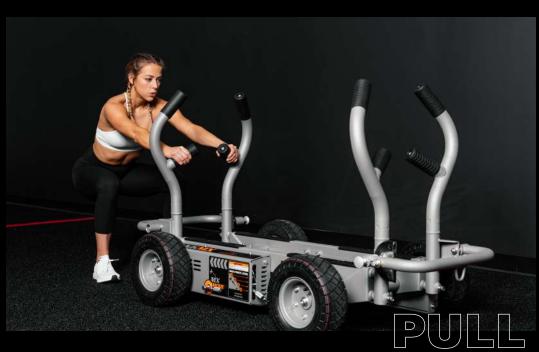

# THE ULTIMATE TRAINING EXPERIENCE

A dynamic all-surface push sled engineered to intensify multiple varieties of training with Mag-Force Technology<sup>™</sup>, a remarkably engineered magnetic braking system developed by Torque Fitness. Originally released in the early 2000s, the TANK<sup>™</sup> has evolved into a multi-model product suitable for any fitness ability and training scenario with diverse resistance levels, bi-directional wheels, extensive features and accessories. The TANK<sup>™</sup> is currently available in three models; M1, M4 & MX. Each TANK<sup>™</sup> is crafted with fundamental features like the magnetic braking system, highly-durable materials and wheels, and a technology to deliver a harder intensity the faster a TANK<sup>™</sup> is pushed. The TANK<sup>™</sup> delivers limitless force and benefit to facilities orchestrating group, individual & personal training.

# ENDLESS TRAINING POSSIBILITIES

Use the tow hooks for rope pulls, pulling, sprint training, and more. Resistance is supplied in both directions eliminating the need to turn the TANK<sup>™</sup> around. This narrows the amount of space needed for your "TANK<sup>™</sup> ZONE."

## AN EFFICIENT TRAINING SOLUTION

Increase efficiency and effectiveness with the TANK<sup>™</sup> Group Anchor Station, a dynamic solution to move training equipment to any location, both indoors and out. The station detaches from the TANK<sup>™</sup> to become an anchor for battle ropes, resistance bands, and other functional accessories. Various resistance levels make the TANK<sup>™</sup> a unique solution to training multiple fitness levels at one time by increasing and decreasing resistance levels on the fly.