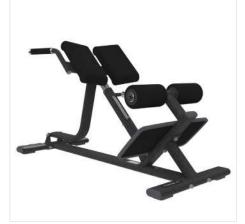

#### Glute Ham Developer SKU: XGHD Dimensions: 60.3" x 37.6" x 42.5" (153 cm x 96 cm x 108 cm)

**Plyoprotect 12'' SKU:** XPP-12 **Dimensions:** 18 x 18 x 12 in (457 x 457 x 305 mm)

**Plyoprotect 18" SKU:** XPP-18 **Dimensions:** 18 x 18 x 18 in (457 x 457 x 457 mm)