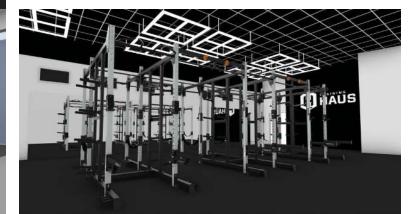

# **RIGS AND RACKS**

### MERGE FUNCTIONAL AND STRENGTH

Combine, build & train with quality. The X-RACK is designed to elevate training zones with multi-station training – joining racks, cable units, and cross-training stations. Rigs & racks are fully customizable solutions used to meet the needs of modern training facilities. Custom heights, lengths, depths, colors and accessories offer limitless options for functional, strength & cross-training.

### COMPLETELY CUSTOMIZABLE

X-RACK is a feature packed rack system designed from the ground up to offer customization to meet the needs of modern training facilities.

Multiple heights, lengths, depths, and colors offer a limitless number of options for your training space.