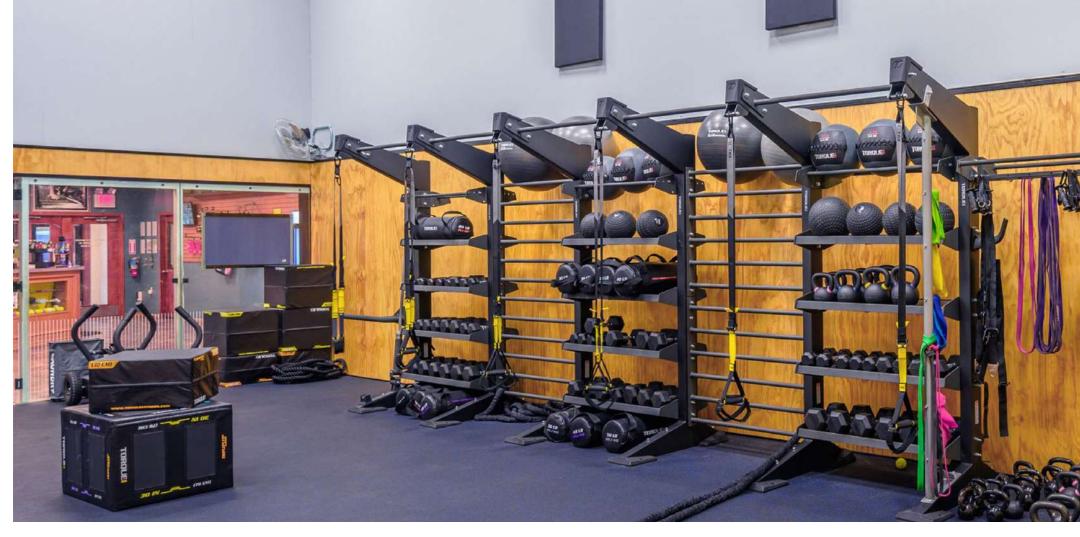

### COMPLETE ACCESSORY STORAGE

From stability balls, kettle bells, dumbbells, and beyond, the X-CREATE was made specifically to house all your functional training accessories that previously had nowhere to live in a functional space.

### MAXIMIZE FLOOR SPACE

The X-CREATE was designed with real estate in mind. 3ft functional upright bases maximize floor space needed to create the ultimate training apparatus. Durability is not forgotten either, each upright is built with an all-welded steel frame and bolt patterns for floor mounting are located front and back.

### SUSPENSION MEETS STORAGE

X-CREATE is the ideal system for facilities looking to deliver a variety of training options while also keeping their accessories and equipment organized. With over twenty attachments to choose from, the possibilities are endless.