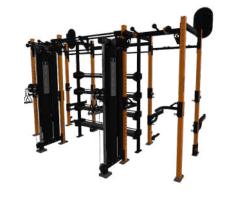

# **RIGS AND RACKS**

### MERGE FUNCTIONAL AND STRENGTH

Combine, build & train with quality. The X-RACK is designed to elevate training zones with multi-station training – joining racks, cable units, and cross-training stations. Rigs & racks are fully customizable solutions used to meet the needs of modern training facilities. Custom heights, lengths, depths, colors and accessories offer limitless options for functional, strength & cross-training.

### COMPLETELY CUSTOMIZABLE

X-RACK is a feature packed rack system designed from the ground up to offer customization to meet the needs of modern training facilities.

Multiple heights, lengths, depths, and colors offer a limitless number of options for your training space.