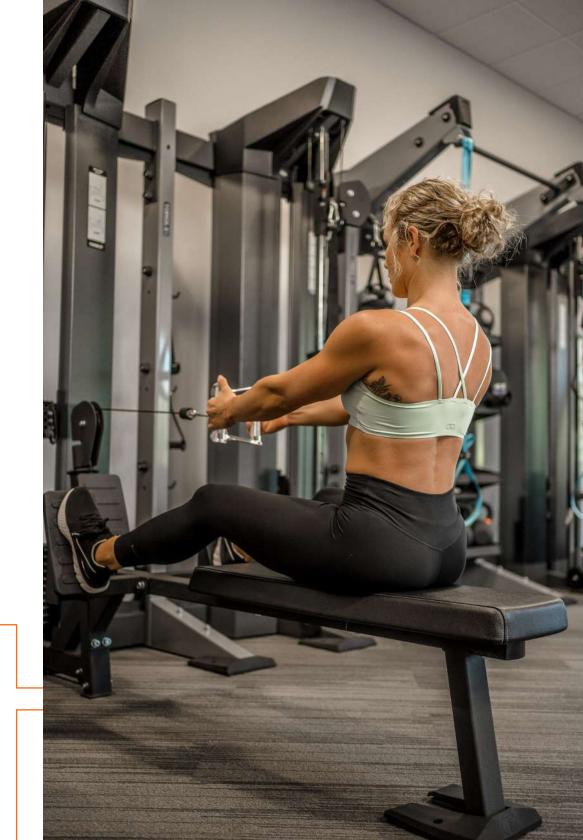

# STORAGE & TRAINING WITH X-SELECT

The **3-Module X-SELECT Wall - X1 Package** has 2 built-in cable component stations users can perform a wide variety of exercises independently or the stations can be combined for use as a dual adjustable pulley system.

The system is designed to be situated against a wall with storage for accessories in the middle. The center module also has a pull-up bar and two anchors for suspension training.

Pack ample cable training options in the smallest footprint possible with an X-SELECT Pod

Combining the Functional Storage of X-CREATE with our Cable Technology

Bridge the gap between function and traditional fitness with the customizable Multi-Station X-Select System. Add a Lat Pulldown, Seated Row, or Cable Component stations to any X-CREATE system.