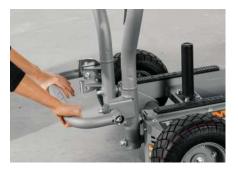

# ENDLESS TRAINING POSSIBILITIES

Use the tow hooks for rope pulls, pulling, sprint training, and more. Resistance is supplied in both directions eliminating the need to turn the TANK<sup>™</sup> around. This narrows the amount of space needed for your "TANK<sup>™</sup> ZONE."

## AN EFFICIENT TRAINING SOLUTION

Increase efficiency and effectiveness with the TANK<sup>™</sup> Group Anchor Station, a dynamic solution to move training equipment to any location, both indoors and out. The station detaches from the TANK<sup>™</sup> to become an anchor for battle ropes, resistance bands, and other functional accessories. Various resistance levels make the TANK<sup>™</sup> a unique solution to training multiple fitness levels at one time by increasing and decreasing resistance levels on the fly.