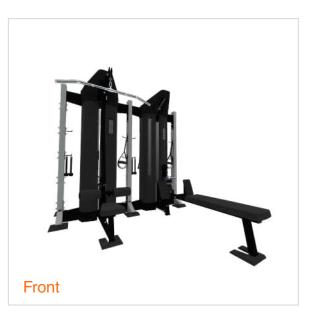

# STORAGE & TRAINING WITH X-SELECT

The **3-Module X-SELECT Wall - X1 Package** has 2 built-in cable component stations users can perform a wide variety of exercises independently or the stations can be combined for use as a dual adjustable pulley system.

The system is designed to be situated against a wall with storage for accessories in the middle. The center module also has a pull-up bar and two anchors for suspension training.

Pack ample cable training options in the smallest footprint possible with an X-SELECT Pod

Combining the Functional Storage of X-CREATE with our Cable Technology

Bridge the gap between function and traditional fitness with the customizable Multi-Station X-Select System. Add a Lat Pulldown, Seated Row, or Cable Component stations to any X-CREATE system.