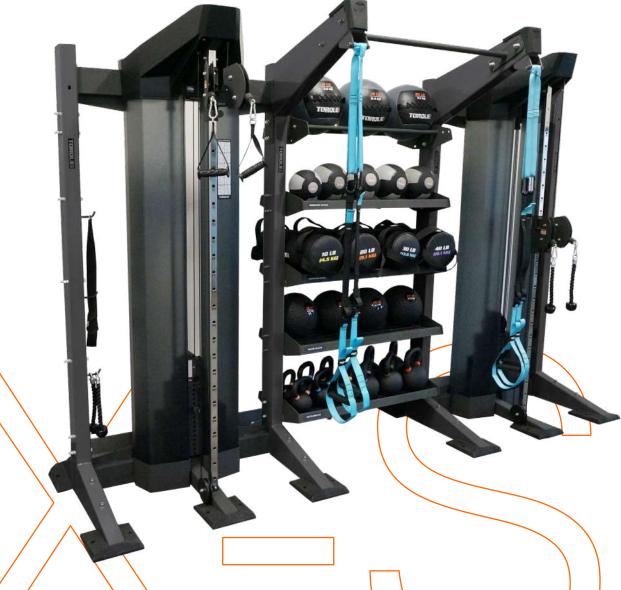

# STORAGE & TRAINING WITH X-SELECT

The **3-Module X-SELECT Wall - X1 Package** has 2 built-in cable component stations users can perform a wide variety of exercises independently or the stations can be combined for use as a dual adjustable pulley system.

The system is designed to be situated against a wall with storage for accessories in the middle. The center module also has a pull-up bar and two anchors for suspension training.

Pack ample cable training options in the smallest footprint possible with an X-SELECT Pod

Combining the Functional Storage of X-CREATE with our Cable Technology

Bridge the gap between function and traditional fitness with the customizable Multi-Station X-Select System. Add a Lat Pulldown, Seated Row, or Cable Component stations to any X-CREATE system.