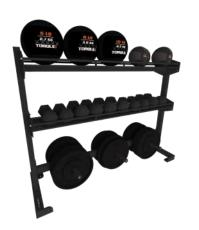

6 Ft (1.8 M) Universal Storage Rack **Rubber Hexagon Dumbbells** SKU: DBRH Weight: Various weight from 5LB/2.3KG - 100LB/45.3KG

**Cast Iron Kettlebells** 

9LB/4KG - 88LB/40KG

Weight: Various weight from

SKU: KBTC

4 Ft (1.2 M) Universal Storage Rack SKU: XC4USR-05 Dimensions: 54.2" x 23.6" x 48.0 (138 cm x 60 cm x 122 cm) (6 ft. & 8 ft. options)

Dimensions: 77.9" x 24.0" x 59.0"

(198 cm x 61 cm x 150 cm)

**Slam Balls** SKU: SBT Weight: Various weight from 10LB/4.5KG - 45LB/20.5KG