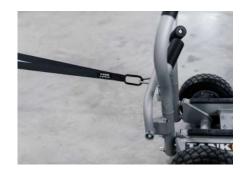

# ENDLESS TRAINING POSSIBILITIES

Use the tow hooks for rope pulls, pulling, sprint training, and more. Resistance is supplied in both directions eliminating the need to turn the TANK<sup>™</sup> around. This narrows the amount of space needed for your "TANK<sup>™</sup> ZONE."

## AN EFFICIENT TRAINING SOLUTION

Increase efficiency and effectiveness with the TANK<sup>™</sup> Group Anchor Station, a dynamic solution to move training equipment to any location, both indoors and out. The station detaches from the TANK<sup>™</sup> to become an anchor for battle ropes, resistance bands, and other functional accessories. Various resistance levels make the TANK<sup>™</sup> a unique solution to training multiple fitness levels at one time by increasing and decreasing resistance levels on the fly.