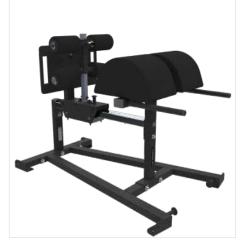

#### Glute Ham Developer SKU: XGHD Dimensions: 60.3" x 37.6" x 42.5" (153 cm x 96 cm x 108 cm)

**Plyoprotect 12'' SKU:** XPP-12 **Dimensions:** 18 x 18 x 12 in (457 x 457 x 305 mm)

**Plyoprotect 18" SKU:** XPP-18 **Dimensions:** 18 x 18 x 18 in (457 x 457 x 457 mm)