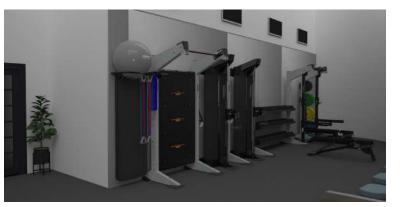

X-CREATE bridge and wall-lining systems shown above

## A SYSTEM FOR EVERY FACILITY

The X-CREATE is available in a center, wall, or bridge space configuration. Whether you are looking to train a large group or simply store accessories, there is an X-CREATE system for you.

A free-standing functional training system, the X-CREATE is available as an anchored or non-anchored solution.

Bridge

Center