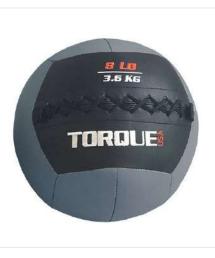

### Wall Balls SKU: WBT

SKU: X6USR

Weight: Various weight from 6LB/2.7KG - 20LB/9.1KG