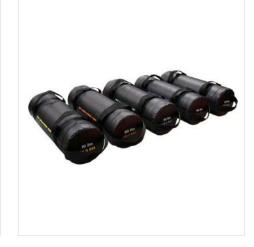

#### **Torpedo Bags** SKU: CBT

Weight: Various weight from 10LB/4.5KG - 50LB/22.7KG