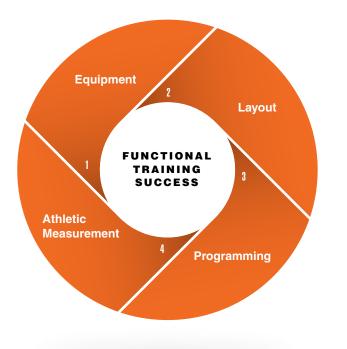

# **TORQUE FUSION™**

Torque Fusion<sup>™</sup> is the Four Key Elements that create Functional Training success for commercial fitness facilities. From decades of experience in the fitness industry and as one of the pioneers in Functional Training, we know that Functional Training success goes far beyond just having the right equipment. That is why it is our mission to deliver the Four Key Elements of Functional Training to every club owner.

What does it really take to create the ultimate functional training experience for your members?

## FOUR KEY ELEMENTS

**Of Functional Training Success** 

## THE RIGHT

Are you providing the right mix of equipment for your customer base and desired training style? Our expert staff helps our customers determine the product for their facility that will save them the most space and money while providing the training options that their members want.

# THE RIGHT

Our in-house design services ensure that the overall layout of our customer's facility is as intuitive as the equipment it houses. Whether you're starting a new club or are looking to refresh your current space, our X-DESIGN Team will create the most functional space possible for your needs and wants.

# THE RIGHT **PROGRAMMING**

Torque equipment fuses effortlessly with a multitude of industry leaders and fitness programs to deliver a seamless fitness solution for group and personal training within facilities.

# THE RIGHT ATHLETIC MEASUREMENT

Build SMART goals and track your progress with Torque's functional training equipment. Add an industry wearable to the mix to stay connected and track progress with ease.