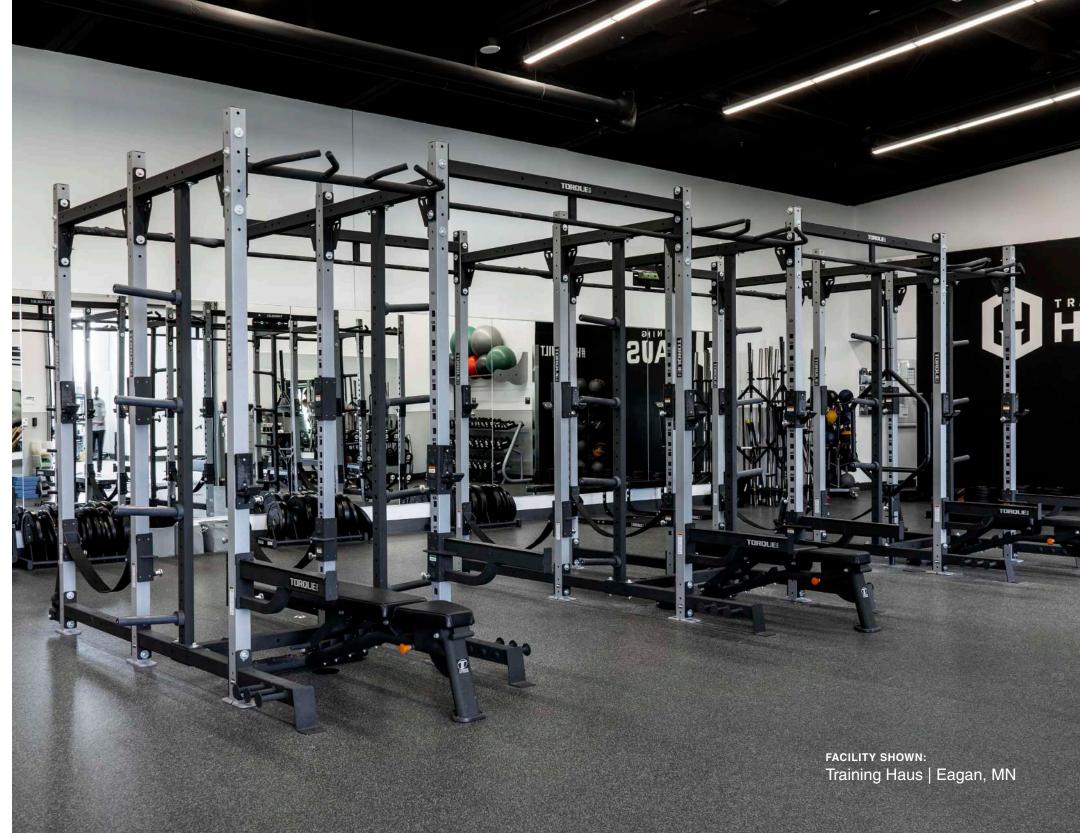

# **RIGS AND RACKS**

### MERGE FUNCTIONAL AND STRENGTH

Combine, build & train with quality. The X-RACK is designed to elevate training zones with multi-station training – joining racks, cable units, and cross-training stations. Rigs & racks are fully customizable solutions used to meet the needs of modern training facilities. Custom heights, lengths, depths, colors and accessories offer limitless options for functional, strength & cross-training.

### COMPLETELY CUSTOMIZABLE

X-RACK is a feature packed rack system designed from the ground up to offer customization to meet the needs of modern training facilities.

Multiple heights, lengths, depths, and colors offer a limitless number of options for your training space.