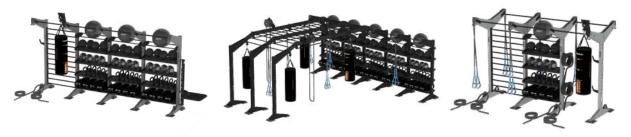

## A SYSTEM FOR EVERY FACILITY

The X-CREATE is available in a center, wall, or bridge space configuration. Whether you are looking to train a large group or simply store accessories, there is an X-CREATE system for you.

A free-standing functional training system, the X-CREATE is available as an anchored or non-anchored solution.

Bridge

Center