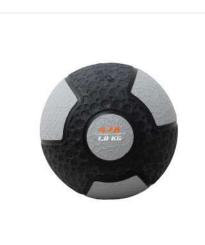

#### **Medicine Balls**

SKU: MBT Weight: Various weight from 4LB/1.8KG - 12LB/5.5KG