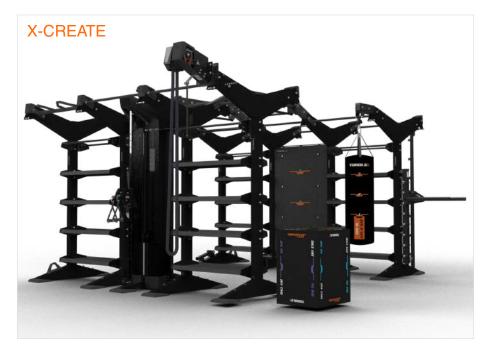

# **X-CREATE**

### COMPLETE ACCESSORY STORAGE

From stability balls, kettle bells, dumbbells, and beyond, the X-CREATE was made specifically to house all your functional training accessories that previously had nowhere to live in a functional space.

### MAXIMIZE FLOOR SPACE

The X-CREATE was designed with real estate in mind. 3ft functional upright bases maximize floor space needed to create the ultimate training apparatus. Durability is not forgotten either, each upright is built with an all-welded steel frame and bolt patterns for floor mounting are located front and back.

### SUSPENSION MEETS STORAGE

X-CREATE is the ideal system for facilities looking to deliver a variety of training options while also keeping their accessories and equipment organized. With over twenty attachments to choose from, the possibilities are endless.

## A SYSTEM FOR EVERY FACILITY

The X-CREATE is available in a center, wall, or bridge space configuration. Whether you are looking to train a large group or simply store accessories, there is an X-CREATE system for you.