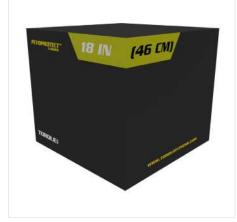

#### Glute Ham Developer SKU: XGHD Dimensions: 60.3" x 37.6" x 42.5" (153 cm x 96 cm x 108 cm)

**Plyoprotect 12'' SKU:** XPP-12 **Dimensions:** 18 x 18 x 12 in (457 x 457 x 305 mm)

**Plyoprotect 18" SKU:** XPP-18 **Dimensions:** 18 x 18 x 18 in (457 x 457 x 457 mm)