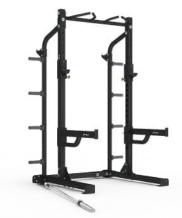

### FREE-STANDING OPTIONS

Get the limitless customization of an X-RACK with our X-SIEGE line. Lower frame supports and frame gussets create one totally functional, free standing option.

## GO FROM A SIMPLE HALF CAGE TO A POWER CAGE TO A CUSTOM OLYMPIC RIG

Complete your system with commercial grade platforms, inserts, bars & plates.