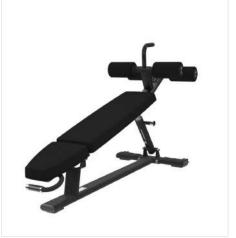

### Adjustable Abdominal Bench SKU: XAAB Dimensions: 69.7" x 25.1" x 46.8" (177 cm x 64 cm x 119 cm)