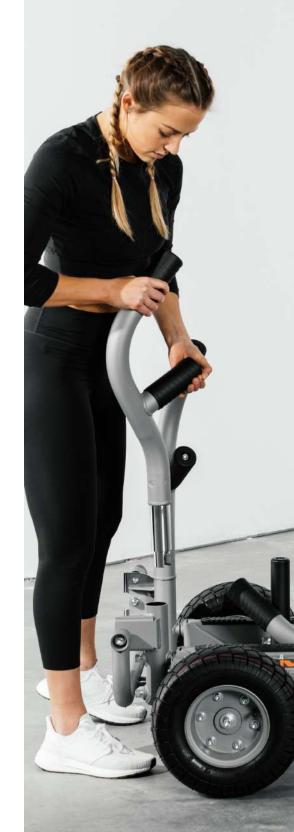

# THE ULTIMATE TRAINING EXPERIENCE

A dynamic all-surface push sled engineered to intensify multiple varieties of training with Mag-Force Technology<sup>™</sup>, a remarkably engineered magnetic braking system developed by Torque Fitness. Originally released in the early 2000s, the TANK<sup>™</sup> has evolved into a multi-model product suitable for any fitness ability and training scenario with diverse resistance levels, bi-directional wheels, extensive features and accessories. The TANK<sup>™</sup> is currently available in three models; M1, M4 & MX. Each TANK<sup>™</sup> is crafted with fundamental features like the magnetic braking system, highly-durable materials and wheels, and a technology to deliver a harder intensity the faster a TANK<sup>™</sup> is pushed. The TANK<sup>™</sup> delivers limitless force and benefit to facilities orchestrating group, individual & personal training.

## AN EFFICIENT TRAINING SOLUTION

Increase efficiency and effectiveness with the TANK<sup>™</sup> Group Anchor Station, a dynamic solution to move training equipment to any location, both indoors and out. The station detaches from the TANK<sup>™</sup> to become an anchor for battle ropes, resistance bands, and other functional accessories. Various resistance levels make the TANK<sup>™</sup> a unique solution to training multiple fitness levels at one time by increasing and decreasing resistance levels on the fly.