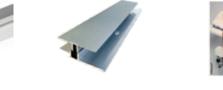

### Edges & corners for each PAVIGYM tiles.

| T PERFORMAN | <b>P</b> ENDURANCE |     | <b>B</b> EXTREME | BEXTREME S& | PANGWA<br>141A/MI 20mm | PANGKA<br>TATAMI 30mm |
|-------------|--------------------|-----|------------------|-------------|------------------------|-----------------------|
| ,5          | 0,6                | 1,2 | 0,6              | 1,2         | 0,6                    | 0,9                   |
| .0,5        | 10,5               | 22  | 10,5             | 22          | 30                     | 30                    |
| ,5          | 7                  | 22  | 7                | 22          | 20                     | 30                    |
| 3           | 3                  | 5   | 3                | 5           | 5                      | 5                     |
| 90          | 90                 | 90  | 90               | 90          | 100                    | 100                   |

### **BEVELED CORNER**

| A (cm) | 12 | 23 | 10,5 | 10,5 | 22 | 10,5 | 22 | 32 | 32 |
|--------|----|----|------|------|----|------|----|----|----|
| D (cm) | 12 | 25 | 10,5 | 10,5 | 22 | 10,5 |    | 52 | 52 |