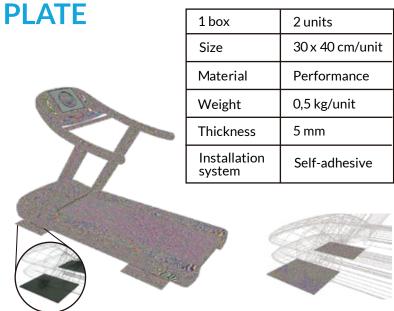

# TREADMILL PROTECTION

### BASEBOARDS

| Name        | Wood Baseboard | Bending profile | Bending transition | Bending Machine |
|-------------|----------------|-----------------|--------------------|-----------------|
| Size (cm)   | 183 x 8 x 1,6  | 275 x 9 x 0,3   | 0,7                | 45 x 45 x 25    |
| Material    | Wood           | Aluminum        | Aluminum           | Aluminum        |
| Weight (kg) | 8,7            | 0,37            | 0,3                | 6               |