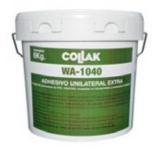

### **EXTRASTRONG - COLLAK WA-1040**

Extra strong adhesive for wet, pressure-sensitive and contact bonding of PVC, CV, polyolefin and rubber flooring.

| Composition          | • Mixture of acrylate copolymer dispersion, modified natural resin and inc | organic fillers. |
|----------------------|----------------------------------------------------------------------------|------------------|
| Main Characteristics | • Extra strong tack.                                                       |                  |

- Suitable for wet, pressure-sensitive and contact bonding.
- Excellent wetting even with difficult coverings.
- Very economical coverage.
- Application

Composition

Consistency

Time of use

after mixing

Application

- Polyolefin sheeting.
- Rubber sheets and tiles up to 2.5 mm thickness with a smooth, sanded back.
- Textile flooring with a latex, PVC or PUR foam backing.
- PVC flooring, homogeneous and heterogeneous, sheets and tiles.
- CV flooring.
- Quartz vinyl floor tiles.

\* Wait 48 houres before using the installation.