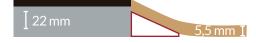

### **INTERNAL TRANSITION**

|             | FROM 22mm то 7mm | n 7mm ⊤o 5,5mm | 22mm то 5,5 mm |
|-------------|------------------|----------------|----------------|
| Weight (kg) | 0,6              | 0,1            | 0,7            |
| A (cm)      | 22               | 4              | 22             |
| B (mm)      | 15               | 1,5            | 16,5           |
| C (mm)      | 3                | 1,5            | 3              |
| D (cm)      | 90               | 90             | 90             |