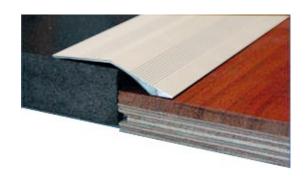

### **ALUMINIUM JOINERS**

| 10 units (20 m)      |
|----------------------|
| Anodized aluminum    |
| 2 m                  |
| Silver / Black       |
| 6063 (UNE 38-308-89) |
| MO (UNE 23-727-90)   |
|                      |

The aluminum profiles of Pletinas Dicar, are profiles made entirely of extruded aluminum. Anodized in matte silver color to prevent corrosion and oxidation of the profile.

### ALUMINIUM DOOR TRANSITIONS

| 1 Box    | 5 units               |
|----------|-----------------------|
| Material | Aluminum              |
| Colours  | Silver / Wood / Black |

|              | Type I                                     | 5 units (10 ml) |
|--------------|--------------------------------------------|-----------------|
|              | (max. 12 mm<br>min. 9mm)                   | 2 units (4 ml)  |
|              | Type II                                    | 5 units (10 ml) |
|              | (same level)                               | 2 units (4 ml)  |
| $\square$    | Type III<br>(corner profile<br>box= 12 ml) | 6 units (12 ml) |
| $\checkmark$ | box= 12 ml)                                | 2 units (4 ml)  |