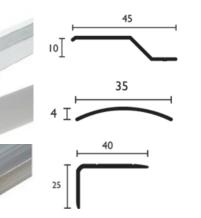

### BASEBOARDS

| Name        | Wood Baseboard | Bending profile | Bending transition | Bending Machine |
|-------------|----------------|-----------------|--------------------|-----------------|
| Size (cm)   | 183 x 8 x 1,6  | 275 x 9 x 0,3   | 0,7                | 45 x 45 x 25    |
| Material    | Wood           | Aluminum        | Aluminum           | Aluminum        |
| Weight (kg) | 8,7            | 0,37            | 0,3                | 6               |