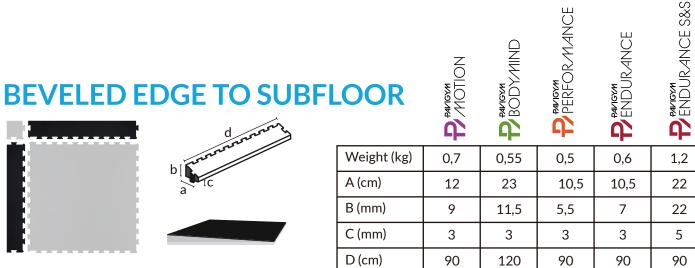

### Edges & corners for each PAVIGYM tiles.

| T PERFORMAN | <b>P</b> ENDURANCE |     | <b>B</b> EXTREME | BEXTREME S& | PANGWA<br>141A/MI 20mm | PANGKA<br>TATAMI 30mm |
|-------------|--------------------|-----|------------------|-------------|------------------------|-----------------------|
| ,5          | 0,6                | 1,2 | 0,6              | 1,2         | 0,6                    | 0,9                   |
| .0,5        | 10,5               | 22  | 10,5             | 22          | 30                     | 30                    |
| ,5          | 7                  | 22  | 7                | 22          | 20                     | 30                    |
| 3           | 3                  | 5   | 3                | 5           | 5                      | 5                     |
| 90          | 90                 | 90  | 90               | 90          | 100                    | 100                   |