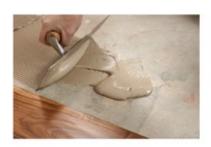

### **EXTRASTRONG - COLLAK WA-1040**

Extra strong adhesive for wet, pressure-sensitive and contact bonding of PVC, CV, polyolefin and rubber flooring.

| Composition          | • Mixture of acrylate copolymer dispersion, modified natural resin and inc | organic fillers. |
|----------------------|----------------------------------------------------------------------------|------------------|
| Main Characteristics | • Extra strong tack.                                                       |                  |

- Suitable for wet, pressure-sensitive and contact bonding.
- Excellent wetting even with difficult coverings.
- Very economical coverage.
- Application

Composition

Consistency

Time of use

after mixing

Application

- Polyolefin sheeting.
- Rubber sheets and tiles up to 2.5 mm thickness with a smooth, sanded back.
- Textile flooring with a latex, PVC or PUR foam backing.
- PVC flooring, homogeneous and heterogeneous, sheets and tiles.
- CV flooring.
- Quartz vinyl floor tiles.

\* Wait 48 houres before using the installation.