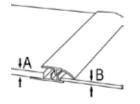

### **INTERNAL TRANSITION**

|             | FROM 22mm то 7mm | n 7mm ⊤o 5,5mm | 22mm то 5,5 mm |
|-------------|------------------|----------------|----------------|
| Weight (kg) | 0,6              | 0,1            | 0,7            |
| A (cm)      | 22               | 4              | 22             |
| B (mm)      | 15               | 1,5            | 16,5           |
| C (mm)      | 3                | 1,5            | 3              |
| D (cm)      | 90               | 90             | 90             |