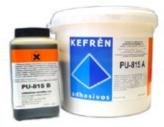

## POLYURETHANE ADHESIVE - KEFRÈN PU-815

Bi-component polyurethane adhesive appropriate if risk of humidity or sun radiation exist. Do not use if humidity is present when installing. Fire resistant M1.

- Bi-component polyurethane adhesive.
  - Increased fluidity.
  - Maximum 1 hour.

• Keep the surfaces clean and dry during fixing.

- Mix the resin with the hardener and apply with a roller.
- Wait 10 minutes before beginning the placement.
- Install the flooring and press against the ground.
  - \* Wait 48 houres before using the installation.