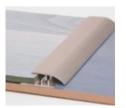

### ALUMINIUM DOOR TRANSITIONS

| 1 Box    | 5 units               |
|----------|-----------------------|
| Material | Aluminum              |
| Colours  | Silver / Wood / Black |

|              | Type I                                     | 5 units (10 ml) |
|--------------|--------------------------------------------|-----------------|
|              | (max. 12 mm<br>min. 9mm)                   | 2 units (4 ml)  |
|              | Type II                                    | 5 units (10 ml) |
|              | (same level)                               | 2 units (4 ml)  |
| $\square$    | Type III<br>(corner profile<br>box= 12 ml) | 6 units (12 ml) |
| $\checkmark$ | box= 12 ml)                                | 2 units (4 ml)  |