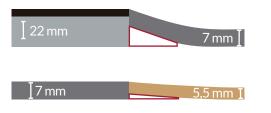

### **INTERNAL TRANSITION**

|             | FROM 22mm то 7mm | n 7mm ⊤o 5,5mm | 22mm то 5,5 mm |
|-------------|------------------|----------------|----------------|
| Weight (kg) | 0,6              | 0,1            | 0,7            |
| A (cm)      | 22               | 4              | 22             |
| B (mm)      | 15               | 1,5            | 16,5           |
| C (mm)      | 3                | 1,5            | 3              |
| D (cm)      | 90               | 90             | 90             |