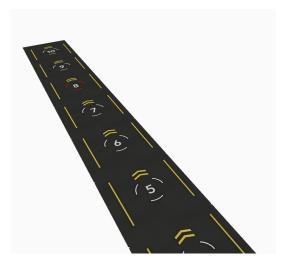

## TRAINING CIRCUIT

Stimulate user attention and increase intensity combining Square and Vertical interactive units.

SPRINT

Ideal for interval training or SAQ skills. Length adaptable to any space.

PORTABLE COMBO