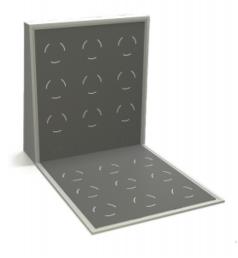

PRAMA Interactive Units are at the core of PRAMA's system. Using integrated LED light markings on pressure sensitive floors & walls, these new training elements will keep your members sweating and smiling at the same time!

# TRANSFORM YOUR FLOORING INTO AN INTERACTIVE TRAINING ELEMENT

Train balance, speed, reactions, stability, precision, coordination, agility, mobility and postural control.

A totally different, innovative and fun way to exercise by using symbols and lights which guide movements.

## TRAINING CIRCUIT

Stimulate user attention and increase intensity combining Square and Vertical interactive units.

SPRINT

Ideal for interval training or SAQ skills. Length adaptable to any space.

PORTABLE COMBO