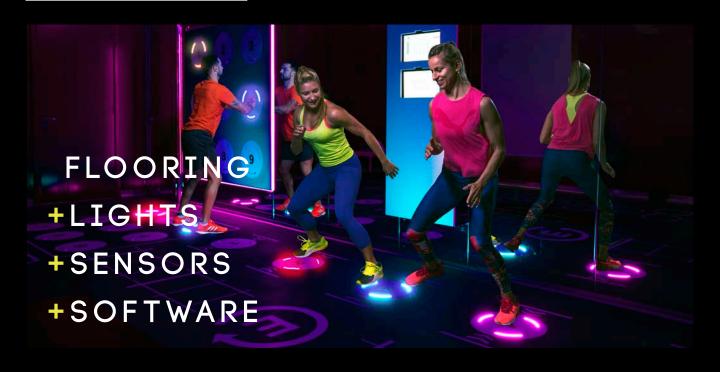

PRAMA Interactive Units are at the core of PRAMA's system. Using integrated LED light markings on pressure sensitive floors & walls, these new training elements will keep your members sweating and smiling at the same time!

By using lights and sound effects your users will experience an unforgettable and unique workout at your club. Trainers will be able to design each workout and extract real time performance data.

Perfect for competitions and events, with PRAMA INTERACTIVE UNITS you will complete the transition from *flooring surfaces* to *INTERACTIVE SOLUTIONS*.

# TRANSFORM YOUR FLOORING INTO AN INTERACTIVE TRAINING ELEMENT

Train balance, speed, reactions, stability, precision, coordination, agility, mobility and postural control.

A totally different, innovative and fun way to exercise by using symbols and lights which guide movements.