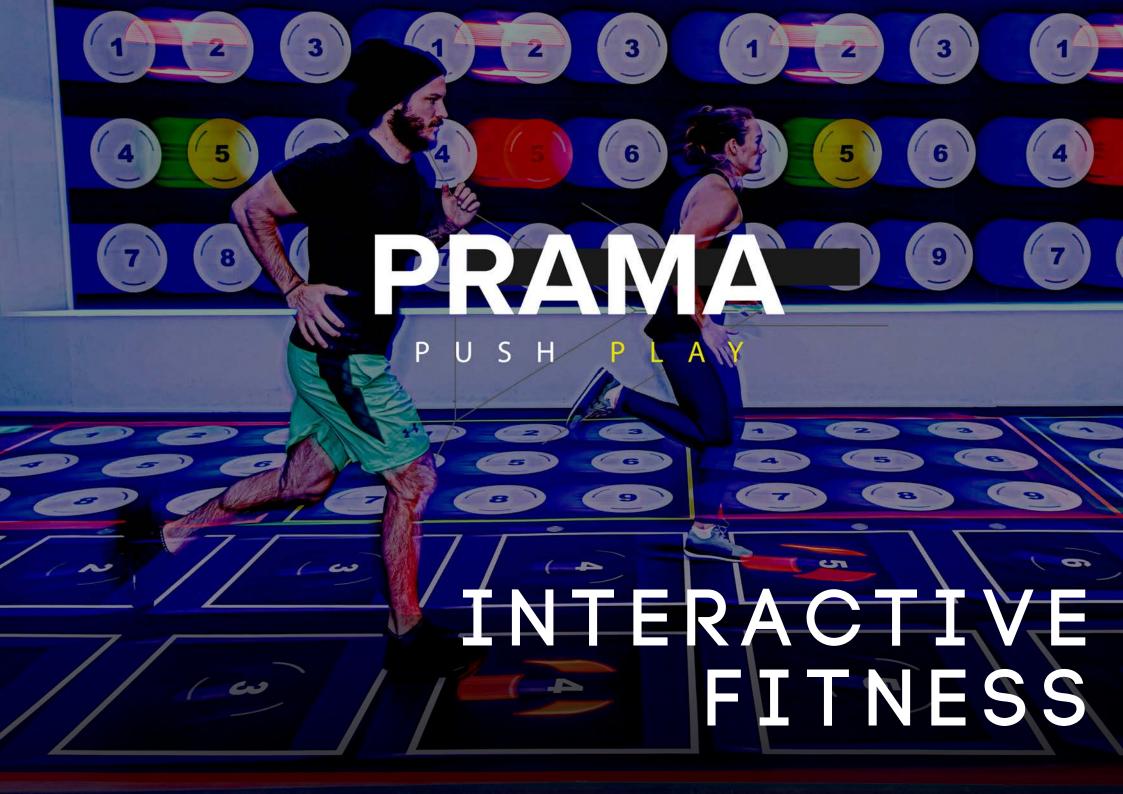

PRAMA Interactive Units are at the core of PRAMA's system. Using integrated LED light markings on pressure sensitive floors & walls, these new training elements will keep your members sweating and smiling at the same time!

By using lights and sound effects your users will experience an unforgettable and unique workout at your club. Trainers will be able to design each workout and extract real time performance data.

Perfect for competitions and events, with PRAMA INTERACTIVE UNITS you will complete the transition from *flooring surfaces* to *INTERACTIVE SOLUTIONS*.

# TRANSFORM YOUR FLOORING INTO AN INTERACTIVE TRAINING ELEMENT

Train balance, speed, reactions, stability, precision, coordination, agility, mobility and postural control.

A totally different, innovative and fun way to exercise by using symbols and lights which guide movements.