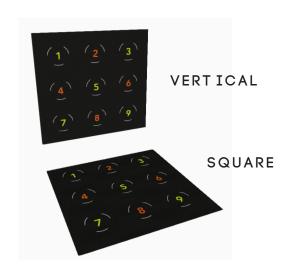

# CHOOSE BETWEEN OUR OPTIONS TO CONFIGURE YOUR OWN

## TRAINING CIRCUIT

Stimulate user attention and increase intensity combining Square and Vertical interactive units.

SPRINT

Ideal for interval training or SAQ skills. Length adaptable to any space.

PORTABLE COMBO