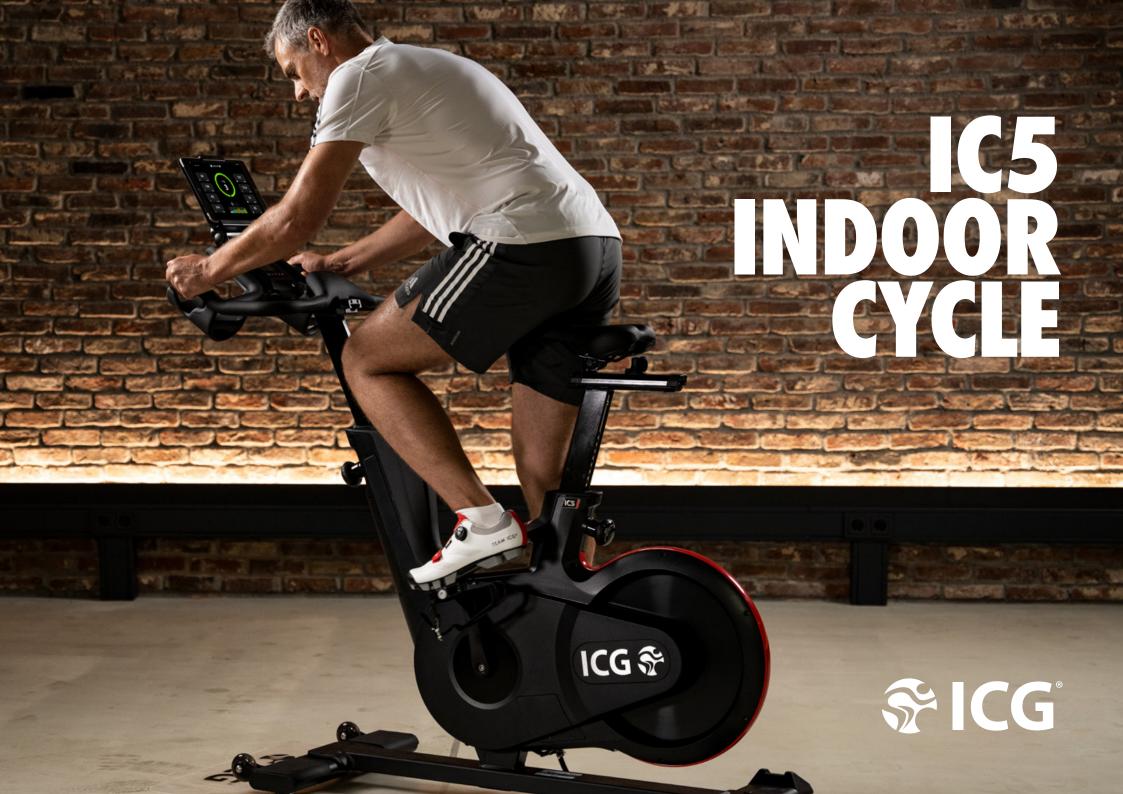

The ICG® IC5 Indoor Cycle draws on the company's decades of experience in the global fitness industry. With more than 25 years of innovation and quality whilst working alongside instructors, the result is an Indoor Cycle that meets every requirement for a high quality workout. The built in unique Coach By Color® training system is based on your individual needs and will help you reach your training goals faster and more effectively. Use either your ICG® App or an alternative fitness app. The choice is yours!

# A WORKOUT EXPERIENCE THAT WILL KEEP YOU COMING BACK FOR MORE

For over 25 years, ICG® has been focusing on developing cycling products and services, and is one of the world leaders in the fitness sector. Its award winning indoor cycles are synonymous with the highest quality, innovation and user friendliness. These same characteristics combined can also be found in the ICG® IC5 Indoor Cycle. Drawing on our decades of global experience in indoor cycling courses, working with and training countless instructors, we have designed optimal training programs for every fitness level and every workout goal.

The ICG® IC5 Indoor Cycle features the unique Coach By Color® training system, integrated directly into the bike's LCD computer. Based on your individual workout, you can view key information about your training zones so that you can precisely tailor your intensity to your personal training goals, all while using a workout program or application of your choice. We want to be there as you smash your training goals. Our free ICG® App offers a wealth of free features and workouts designed to meet your needs without the need for any paid subscription! Alternatively, train with the very best of our ICG® Master Trainer team or ride to beautiful outdoor scenery workout videos as part of our additional paid subscription service.