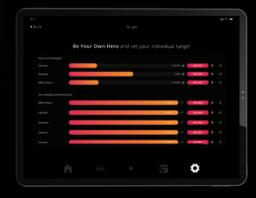

#### **Target Training**

Be Your Own Hero – set your individual goals and time to achieve them for even more motivation.