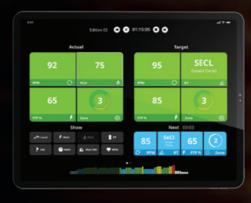

#### Record your workout

You can record your individual workout in Open Goal, providing a clear overview of your key training data in a single screen whenever you need it.