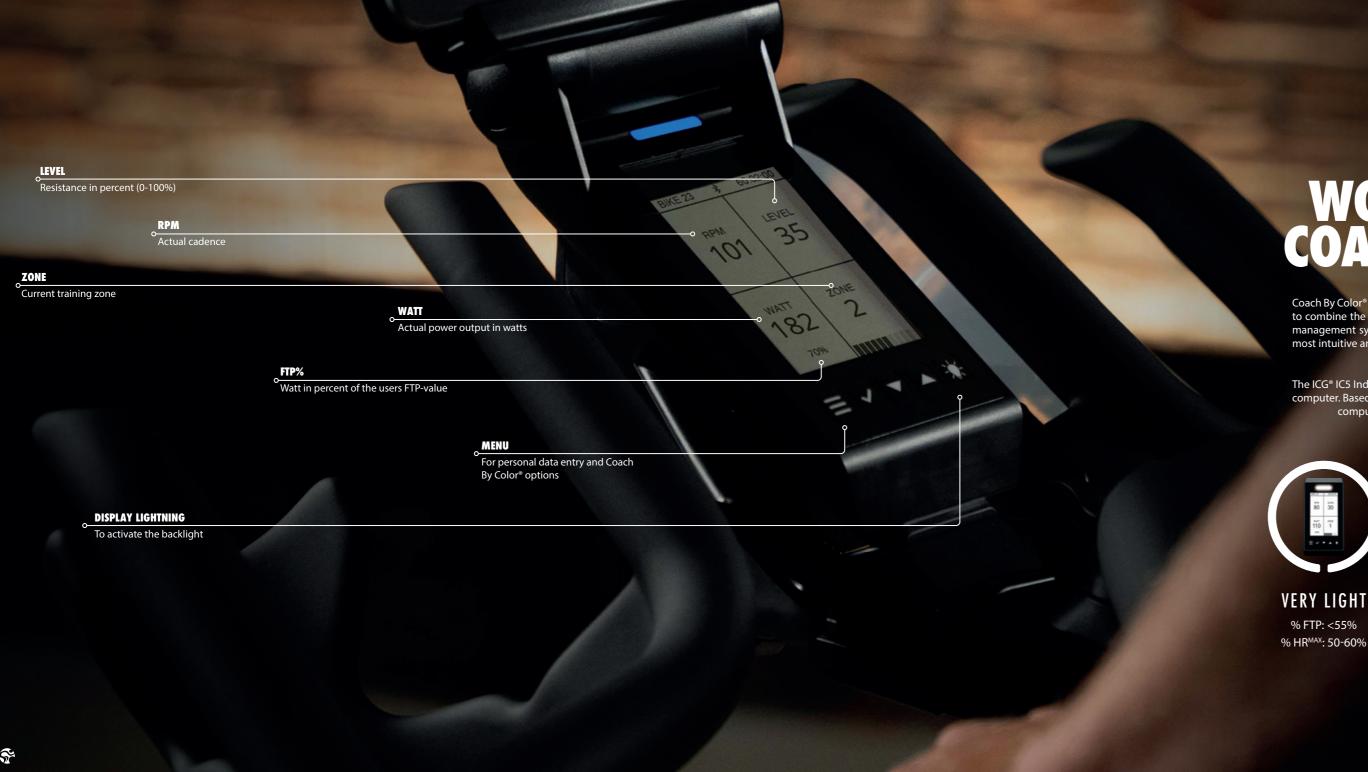

# OPTIMIZE YOUR WORKOUTS WITH THE UNIQUE COACH BY COLOR® TECHNOLOGY

Coach By Color® optimizes training management in indoor cycling courses, on the training floor and during home workouts. ICG® is the only provider to combine the individual FTP value (functional threshold power in watts) with five colored training zones through the Coach By Color® training management system. Coach By Color® enhances the workout experience and helps achieve individual training goals by tapping into one of the most intuitive and effective forms of communication. Colors influence human reactions and interactions (psychological and physiological) in many areas of our lives.

The ICG° IC5 Indoor Cycle also features the unique Coach By Color° training management system, integrated directly into the bike's WattRate° LCD computer. Based on your individual workload, you receive important information about your training zone. The various fitness tests included in the computer are used to calculate your personal FTP result. This allows you to perfectly adjust your intensity to your training goals.

VERY LIGHT % FTP: <55%

LIGHT %FTP: 56-75% % HRMAX: 61-70%

MODERATE %FTP: 76-90% % HRMAX: 71-80%

HARD %FTP: 91-105% % HRMAX: 81-90%

MAXIMUM %FTP: >106% % HRMAX: 91-100%