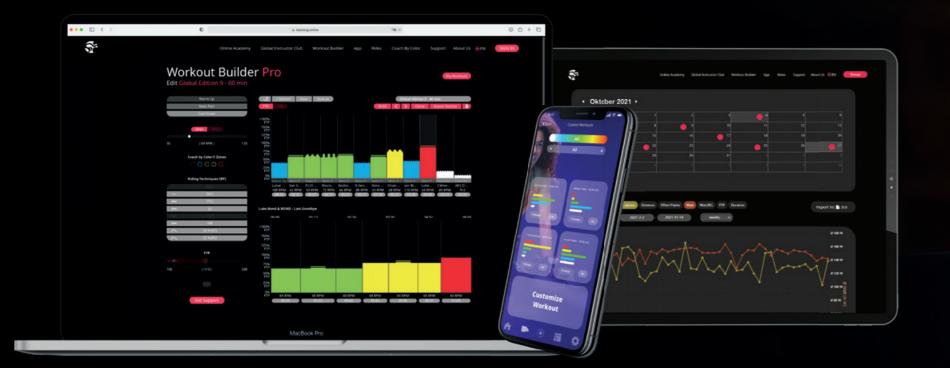

# ICG® ONLINE HUB

The ICG® Online Hub is a unique platform for indoor cycling enthusiasts around the world. Here you can take your indoor cycling knowledge to another level via the ICG® Academy. Use your knowledge to create Coach By Color® workouts through the ICG® Workout Builder or join our global community, the Global ICG® Instructor Club.

Real-time synchronization between the ICG® Workout Builder and the ICG® App (same login details) means that any Coach By Color® workouts you create are easily transferred to your ICG® App account. These workouts can then be quickly and easily used and shared. After completing each training session, you can compare your progress using the dashboard in the ICG® App or in the ICG® Online Hub, and you will always be up to date.