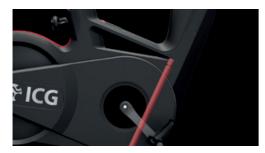

\*The computer is compatible with a wide range of external apps. For further information refer to page 18.

WATTRATE® LCD COMPUTER WITH COACH BY COLOR® AND CONNECT TECHNOLOGY

WATTRATE® POWER METER TO DISPLAY THE EFFORT IN WATTS WITH A HIGH ACCURACY

FULL COVER SHROUD AND POLY-V
BELT DRIVETRAIN SYSTEM FOR SUPER
SILENT RIDING

MAINTENANCE FREE MAGNETIC BRAKE SYSTEM WITH 300-DEGREE RESISTANCE DIAL

INTEGRATED HANDLEBAR USER ASSIST SYSTEM TO ENSURE AN EASY BIKE SETUP