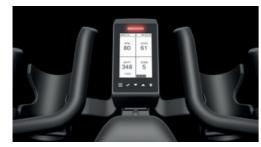

\*The computer is compatible with a wide range of external apps. For further information refer to page 18.

WATTRATE® LCD COMPUTER WITH COACH BY COLOR® AND CONNECT TECHNOLOGY

WATTRATE® POWER METER TO DISPLAY THE EFFORT IN WATTS WITH A HIGH ACCURACY

The ICG° IC5 Indoor Cycle also features the unique Coach By Color° training management system, integrated directly into the bike's WattRate° LCD computer. Based on your individual workload, you receive important information about your training zone. The various fitness tests included in the computer are used to calculate your personal FTP result. This allows you to perfectly adjust your intensity to your training goals.

VERY LIGHT % FTP: <55%

LIGHT %FTP: 56-75% % HRMAX: 61-70%

MODERATE %FTP: 76-90% % HRMAX: 71-80%

HARD %FTP: 91-105% % HRMAX: 81-90%

MAXIMUM %FTP: >106% % HRMAX: 91-100%