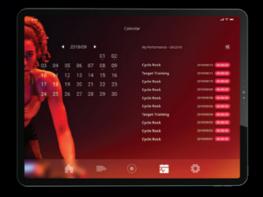

#### Track your workouts

Within the calendar function you can analyze and manage your activities in detail. This means you always have a clear picture of your workouts.

#### **Target Training**

Be Your Own Hero – set your individual goals and time to achieve them for even more motivation.