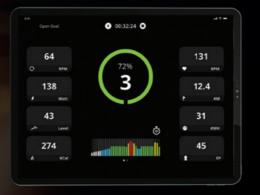

#### Record your workout

You can record your individual workout in Open Goal, providing a clear overview of your key training data in a single screen whenever you need it.

VERY LIGHT % FTP: <55%

LIGHT %FTP: 56-75% % HRMAX: 61-70%

MODERATE %FTP: 76-90% % HRMAX: 71-80%

HARD %FTP: 91-105% % HRMAX: 81-90%

MAXIMUM %FTP: >106% % HRMAX: 91-100%

The ICG° IC5 Indoor Cycle also features the unique Coach By Color° training management system, integrated directly into the bike's WattRate° LCD computer. Based on your individual workload, you receive important information about your training zone. The various fitness tests included in the computer are used to calculate your personal FTP result. This allows you to perfectly adjust your intensity to your training goals.