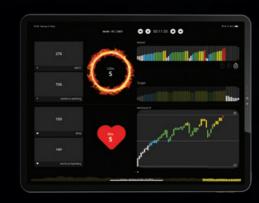

#### **Track Your Heart Rate**

View and compare Coach By Color® heart rate and power zones in real time together with new riding and summary screens.