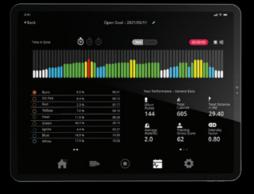

#### Truth in the Data

Collect, analyze and compare all your activities and export this performance data for all your coaching and training needs.

#### **Track Your Heart Rate**

View and compare Coach By Color® heart rate and power zones in real time together with new riding and summary screens.