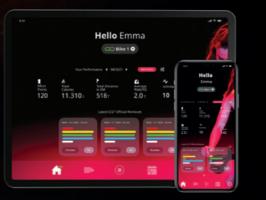

#### For your smartphone or tablet

Simply connect your bike's computer to your smartphone or tablet via Bluetooth. The app dashboard displays your performance at a glance.

# ICG® ONLINE HUB

The ICG® Online Hub is a unique platform for indoor cycling enthusiasts around the world. Here you can take your indoor cycling knowledge to another level via the ICG® Academy. Use your knowledge to create Coach By Color® workouts through the ICG® Workout Builder or join our global community, the Global ICG® Instructor Club.

Real-time synchronization between the ICG® Workout Builder and the ICG® App (same login details) means that any Coach By Color® workouts you create are easily transferred to your ICG® App account. These workouts can then be quickly and easily used and shared. After completing each training session, you can compare your progress using the dashboard in the ICG® App or in the ICG® Online Hub, and you will always be up to date.