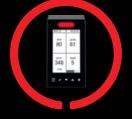

\*The computer is compatible with a wide range of external apps. For further information refer to page 18.

WATTRATE® LCD COMPUTER WITH COACH BY COLOR® AND CONNECT TECHNOLOGY

WATTRATE® POWER METER TO DISPLAY THE EFFORT IN WATTS WITH A HIGH ACCURACY

The ICG° IC5 Indoor Cycle also features the unique Coach By Color° training management system, integrated directly into the bike's WattRate° LCD computer. Based on your individual workload, you receive important information about your training zone. The various fitness tests included in the computer are used to calculate your personal FTP result. This allows you to perfectly adjust your intensity to your training goals.

VERY LIGHT % FTP: <55%

LIGHT %FTP: 56-75% % HRMAX: 61-70%

MODERATE %FTP: 76-90% % HRMAX: 71-80%

HARD %FTP: 91-105% % HRMAX: 81-90%

MAXIMUM %FTP: >106% % HRMAX: 91-100%