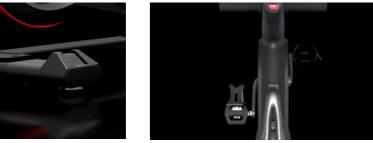

\*The computer is compatible with a wide range of external apps. For further information refer to page 18.

WATTRATE® LCD COMPUTER WITH COACH BY COLOR® AND CONNECT TECHNOLOGY

WATTRATE® POWER METER TO DISPLAY THE EFFORT IN WATTS WITH A HIGH ACCURACY

## **SPECIFICATIONS**

Power Measurement (Watt) WattRate® Power Meter (ISO 20957-10) WattRate® LCD Computer Computer Computer Power Supply Batteries Coach By Color® (user) Training Intensity Guide Bluetooth and ANT+ Connect Technology Workout Tracking ICG® App Magnetic Resistance System Emergency Stop Push (EN ISO 20957-10) Rear, aluminum, evenly-weighted Flywheel Drivetrain Poly-V belt Drivetrain Gear Ratio 1:10 Frame Color Charcoal black Frame Material Steel Shrouds/Guards Full frame Off-set Frame Design Adjustment Type Dials & levers Posts & Sliders Black Aluminum, pin-to-lock adjustment **User Assist Adjustments** Handlebar assisted Q Factor 155mm / 6.1" Crank Type CrMo 172,5mm / 6.79" Pedal Type Dual-sided SPD & toe cage Handlebar Ergo-formed, multi position, soft PVC Handlebar Adjustments Vertical & horizontal Saddle Unisex padded sport saddle Vertical & horizontal Saddle Adjustments Water Bottle Holder Dual, integrated on handlebar Frame Stabilizer Bars Standard Molded form-fit with stretch plate Protection & Stretch Plates Max User Weight 150 kg / 330 lbs 51 kg / 112 lbs **Assembled Weight** L132 x W52 x H102cm / 52" x 20.5" x 40.2" **Assembled Dimensions** Leveling Feet Transport 2 front wheels Bike external app pairing\* Zwift, Peloton ICG® App (Free) Data Transfer Strava, Apple Health, Google Fit ICG® App (Premium) Data Export + Garmin, Polar, Training Peaks, etc.