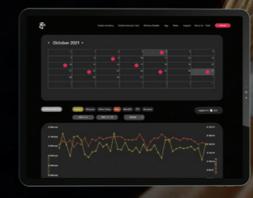

# OPTIMIZE YOUR WORKOUTS WITH THE UNIQUE COACH BY COLOR® TECHNOLOGY

Coach By Color® optimizes training management in indoor cycling courses, on the training floor and during home workouts. ICG® is the only provider to combine the individual FTP value (functional threshold power in watts) with five colored training zones through the Coach By Color® training management system. Coach By Color® enhances the workout experience and helps achieve individual training goals by tapping into one of the most intuitive and effective forms of communication. Colors influence human reactions and interactions (psychological and physiological) in many areas of our lives.

The ICG° IC5 Indoor Cycle also features the unique Coach By Color° training management system, integrated directly into the bike's WattRate° LCD computer. Based on your individual workload, you receive important information about your training zone. The various fitness tests included in the computer are used to calculate your personal FTP result. This allows you to perfectly adjust your intensity to your training goals.

VERY LIGHT % FTP: <55%

LIGHT %FTP: 56-75% % HRMAX: 61-70%

MODERATE %FTP: 76-90% % HRMAX: 71-80%

HARD %FTP: 91-105% % HRMAX: 81-90%

MAXIMUM %FTP: >106% % HRMAX: 91-100%

#### Track your workouts

Within the calendar function you can analyze and manage your activities in detail. This means you always have a clear picture of your workouts.