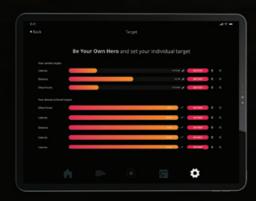

#### **Target Training**

Be Your Own Hero – set your individual goals and time to achieve them for even more motivation.