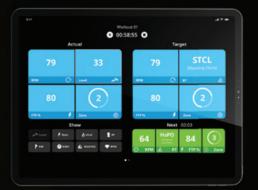

#### **Track Your Heart Rate**

View and compare Coach By Color® heart rate and power zones in real time together with new riding and summary screens.