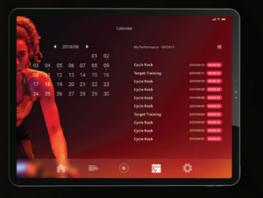

#### Track your workouts

Within the calendar function you can analyze and manage your activities in detail. This means you always have a clear picture of your workouts.

#### **Target Training**

Be Your Own Hero – set your individual goals and time to achieve them for even more motivation.