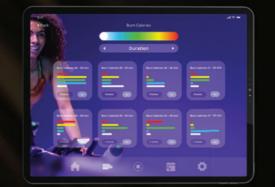

#### Choose from over 200 workouts

In the "Free Workouts" category, you can find Coach By Color® based workouts created by ICG® experts for five different training goals.

#### Colors are your coach

The guided workouts based on your fitness level (FTP), pedal speed, riding technique and color zone guarantee an optimal workout every time, whether you are a beginner or a professional cyclist.