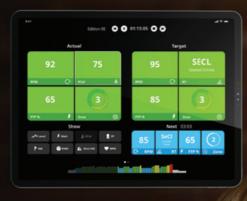

#### Choose from over 200 workouts

In the "Free Workouts" category, you can find Coach By Color® based workouts created by ICG® experts for five different training goals.

#### Colors are your coach

The guided workouts based on your fitness level (FTP), pedal speed, riding technique and color zone guarantee an optimal workout every time, whether you are a beginner or a professional cyclist.

#### **Target Training**

Be Your Own Hero – set your individual goals and time to achieve them for even more motivation.