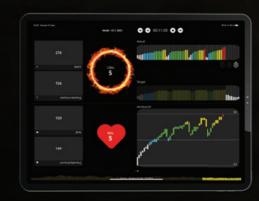

#### For your smartphone or tablet

Simply connect your bike's computer to your smartphone or tablet via Bluetooth. The app dashboard displays your performance at a glance.

#### Record your workout

You can record your individual workout in Open Goal, providing a clear overview of your key training data in a single screen whenever you need it.

#### **Track Your Heart Rate**

View and compare Coach By Color® heart rate and power zones in real time together with new riding and summary screens.