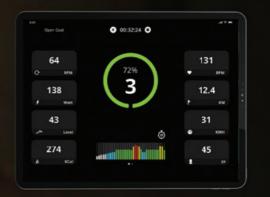

#### Record your workout

You can record your individual workout in Open Goal, providing a clear overview of your key training data in a single screen whenever you need it.