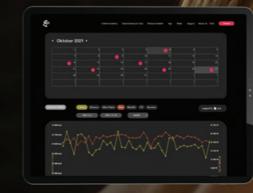

#### Track your workouts

Within the calendar function you can analyze and manage your activities in detail. This means you always have a clear picture of your workouts.

#### Truth in the Data

Collect, analyze, and compare all your activities and export this performance data for all your coaching and training needs.