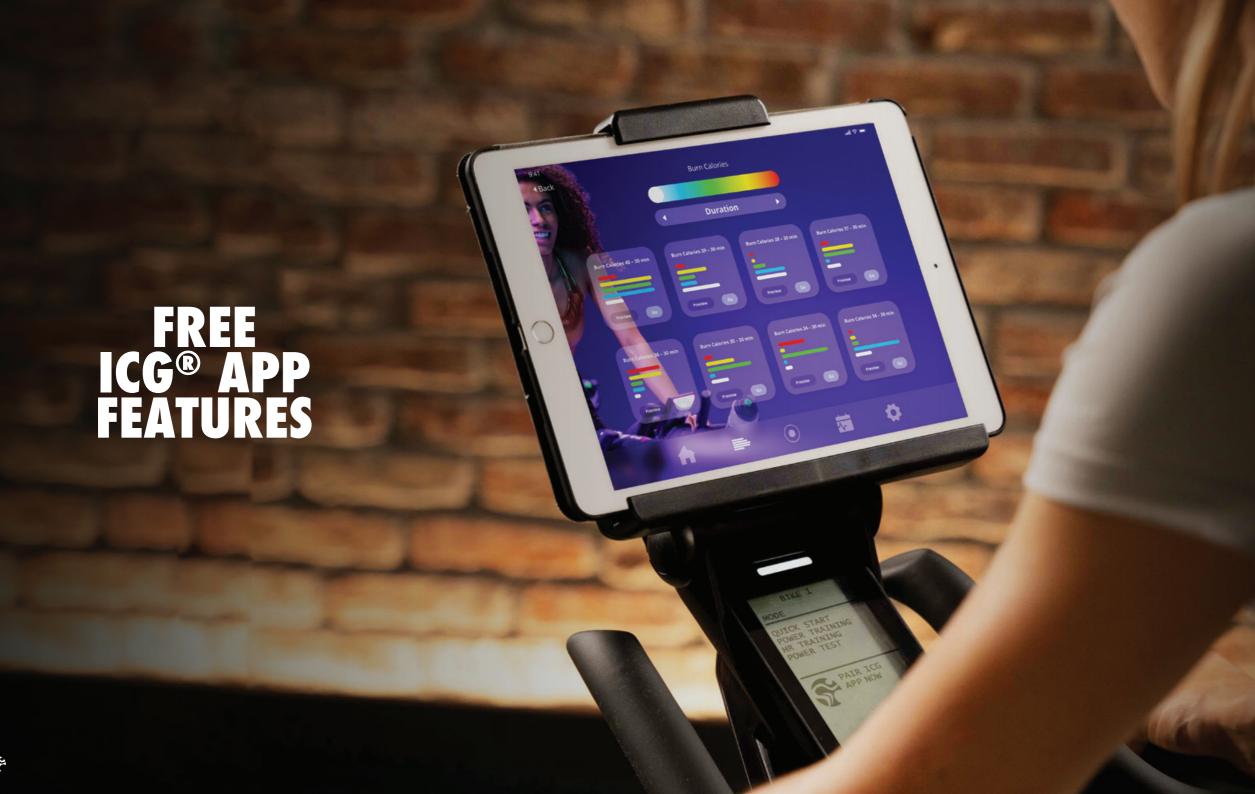

# ICG® APP YOUR MORE COLORFUL, POWERFUL PERSONAL TRAILER

Kick your training up a level with the new ICG® App. Get fit and motivated with our expertly designed free workouts. The ICG® App is perfect for training at home, on the gym cardio floor, or during an indoor cycling class. It's for everyone and all fitness levels. You can select, customize and even share workouts between friends while also exchanging your workout data with external apps. Are you a personal trainer? Providing your members with powerful workouts has never been so easy. With the new ICG® App, your fitness goals are always within reach - colorful workouts, powerful results. It's free! Available for iOS® and Android™ on your smartphone or tablet.

#### For your smartphone or tablet

Simply connect your bike's computer to your smartphone or tablet via Bluetooth. The app dashboard displays your performance at a glance.

#### Choose from over 200 workouts

In the "Free Workouts" category, you can find Coach By Color® based workouts created by ICG® experts for five different training goals.

#### Colors are your coach

The guided workouts based on your fitness level (FTP), pedal speed, riding technique and color zone guarantee an optimal workout every time, whether you are a beginner or a professional cyclist.