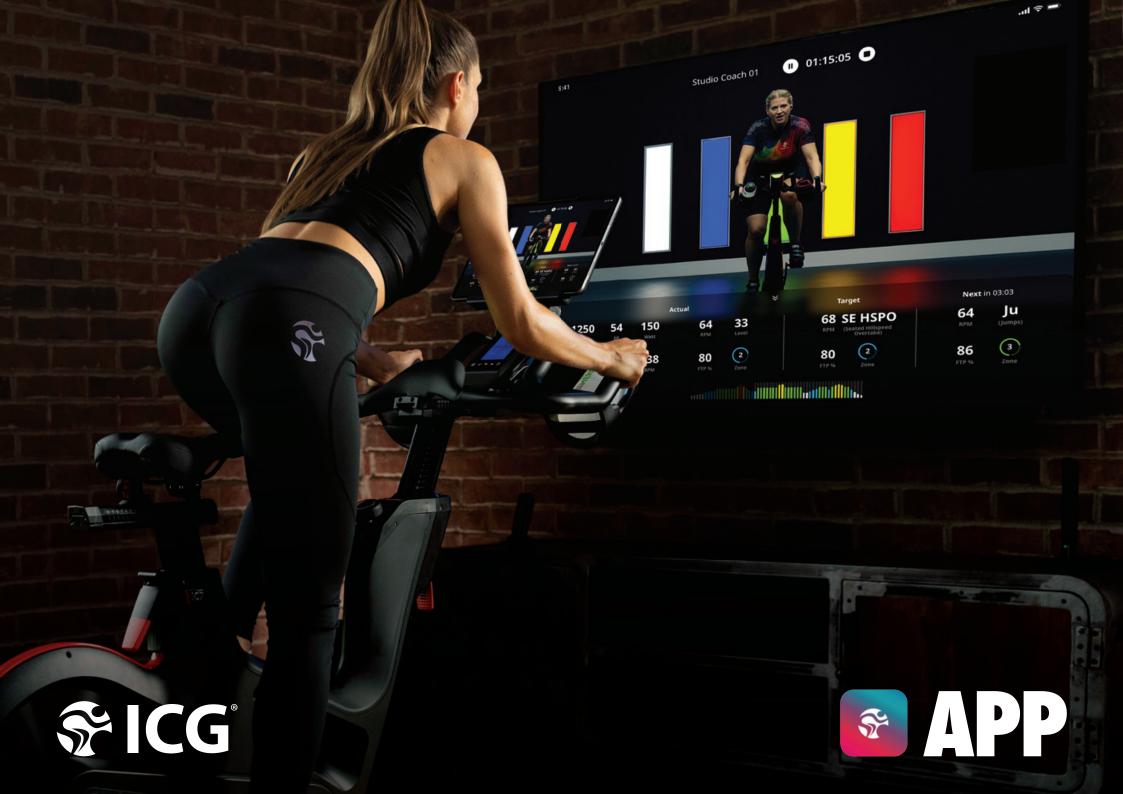

# ICG® APP YOUR MORE COLORFUL, POWERFUL PERSONAL TRAILER

Kick your training up a level with the new ICG® App. Get fit and motivated with our expertly designed free workouts. The ICG® App is perfect for training at home, on the gym cardio floor, or during an indoor cycling class. It's for everyone and all fitness levels. You can select, customize and even share workouts between friends while also exchanging your workout data with external apps. Are you a personal trainer? Providing your members with powerful workouts has never been so easy. With the new ICG® App, your fitness goals are always within reach - colorful workouts, powerful results. It's free! Available for iOS® and Android™ on your smartphone or tablet.

## OPTIMIZE YOUR WORKOUTS WITH THE UNIQUE COACH BY COLOR® TECHNOLOGY

Coach By Color® optimizes training management in indoor cycling courses, on the training floor and during home workouts. ICG® is the only provider to combine the individual FTP value (functional threshold power in watts) with five colored training zones through the Coach By Color® training management system. Coach By Color® enhances the workout experience and helps achieve individual training goals by tapping into one of the most intuitive and effective forms of communication. Colors influence human reactions and interactions (psychological and physiological) in many areas of our lives.

The ICG® Ride CX Indoor Bike also features the unique Coach By Color® training management system, integrated directly into the bike's LCD computer.

Based on your individual workload, you receive important information about your training zone. The various fitness tests included in the computer are used to calculate your personal FTP result. This allows you to perfectly adjust your intensity to your training goals.

#### For your smartphone or tablet

Simply connect your bike's computer to your smartphone or tablet via Bluetooth. The app dashboard displays your performance at a glance.

#### Choose from over 200 workouts

In the "Free Workouts" category, you can find Coach By Color® based workouts created by ICG® experts for five different training goals.

#### Colors are your coach

The guided workouts based on your fitness level (FTP), pedal speed, riding technique and color zone guarantee an optimal workout every time, whether you are a beginner or a professional cyclist.