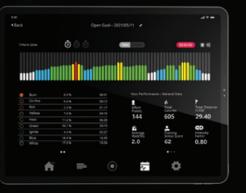

#### Record your workout

You can record your individual workout in Open Goal, providing a clear overview of your key training data in a single screen whenever you need it.

#### Truth in the Data

Collect, analyze, and compare all your activities and export this performance data for all your coaching and training needs.