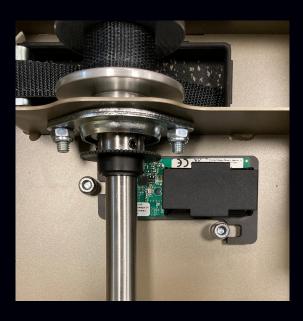

### **Monitor Performance and Progression**

The Exxentric kMeter II Is our wireless science-based feedback system for flywheel training. The kMeter comes built-in with all LegExx, kPulley2, kBox4 Pro and kBox4 Lite devices since May 2018.

It is also available for purchase as an add-on to the kBox4 Active.

Our Apps: Exxentric kMeter

**Flywheel Training** 