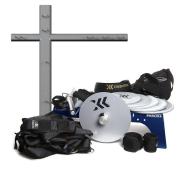

# kPulley2

The kPulley2 unlocks a variety of horizontal and rotational movements, creating limitless training possibilities especially when combined with the kBox. Its built-in kMeter feedback system allows you to monitor your progress in real-time.

#### Starter

For anyone looking to incorporate flywheel training in their workout regimen for the first time.

#### Advanced

Opens up the range of exercises you can perform with a multitude of accessories included.

- Practical, Safe and Easy to Use
- Effective in Building Strength and Mass
- Quick changes between exercises
- All-in-One Gym

#### **Main Features**

- Steel Body
- Adjustible Height Positions
- kMeter Feedback System
- Variable and Unlimited Resistance
- Quick Change Flywheel
- Large Range of Motion

For a full list of system specifications and pricing information follow the link or scan the QR code.