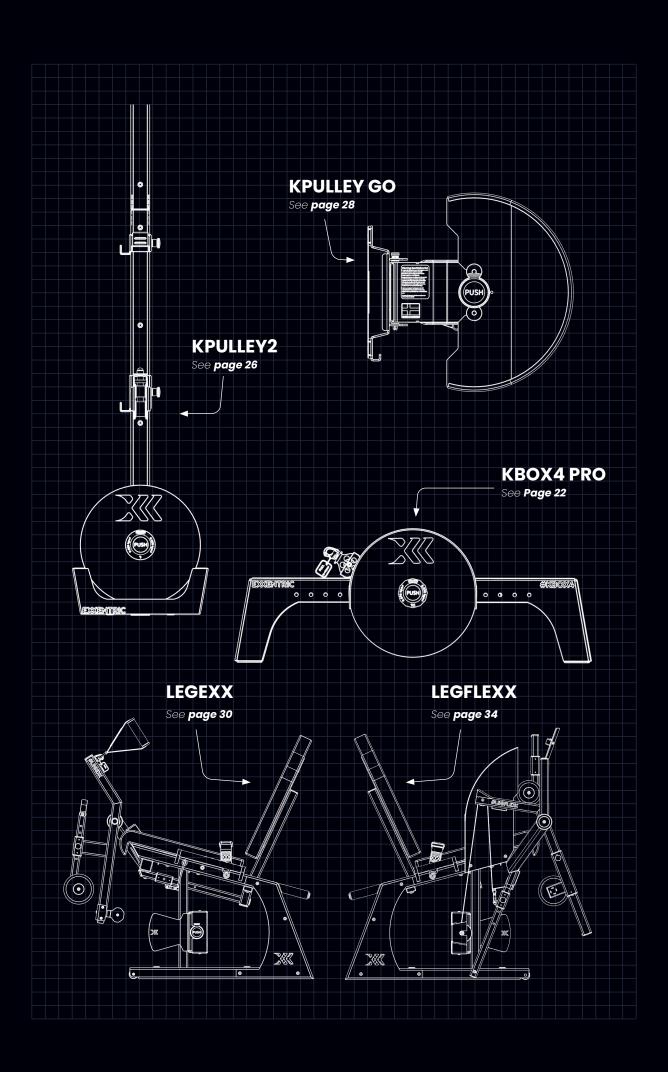

# kPulley2

The kPulley2 unlocks a variety of horizontal and rotational movements, creating limitless training possibilities especially when combined with the kBox. Its built-in kMeter feedback system allows you to monitor your progress in real-time.

# **kPulley Go**

The kPulley Go is designed for serious strength training. With robust construction and the smoothest of actions, it's built to withstand heavy athletic training – and thanks to its variable resistance, is suitable for all user levels.

### **kBox4 Pro**

The premium and best-selling kBox model with the largest performance area. Made for intense workouts and serious strength-building exercises. Its built-in kMeter feedback system allows you to monitor your progress in real-time.

# LegExx

The LegExx is a flywheel training device optimized for seated leg extension training. Besides the advantages offered by its variable resistance and eccentric loading capacity, the LegExx is uniquely mobile for a leg extension machine.

# LegFlexx

The LegFlexx, geared with the flywheel training advantages Exxentric equipment is known for, accommodates knee flexion in a seated position, optimal for hypertrophy in the hamstring muscles. It's equipped with the kMeter II feedback system for monitoring real-time feedback and long term progress.