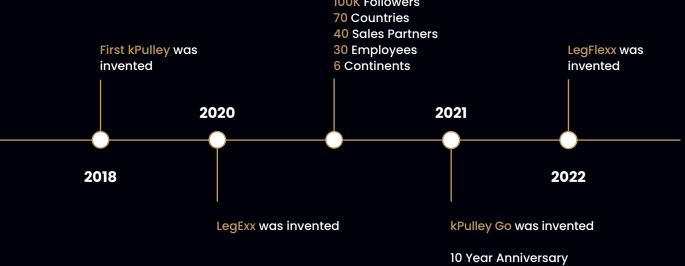

# Made in Sweden

Founded in 2011 in Stockholm, Sweden, Exxentric is now the leading Flywheel Training company in the world.