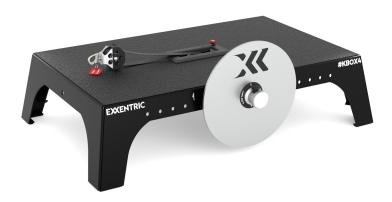

# Flywheel Technology

Exxentric integrates flywheel technology in its devices as flywheel training offers many advantages over traditional strength training, especially in variable resistance.

There is no upper limit to how much kinetic energy you can generate with flywheel training. This means that you can always use a higher force and accelerate the flywheel more. Resistance is variable such that if you pull less, the flywheel will resist less.

### **Monitor Performance and Progression**

The Exxentric kMeter II Is our wireless science-based feedback system for flywheel training. The kMeter comes built-in with all LegExx, kPulley2, kBox4 Pro and kBox4 Lite devices since May 2018.