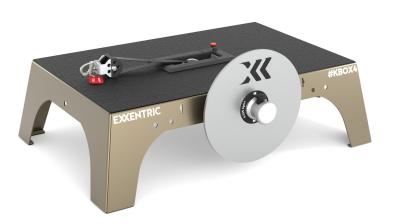

# **kBox4** Active

Kickstart your Flywheel Training with our entry-level kBox model, the kBox4 Active. The perfect device for strength training, rehabilitation, injury prevention, and training in general. Available with our free Flywheel Training App to design all your kBox workouts.

#### **Main Features**

- Steel Chassis
- Auto-Retract Drive Belt
- Variable and Unlimited Resistance
- Quick Change Flywheel

For a full list of system specifications and pricing information follow the link or scan the QR code.