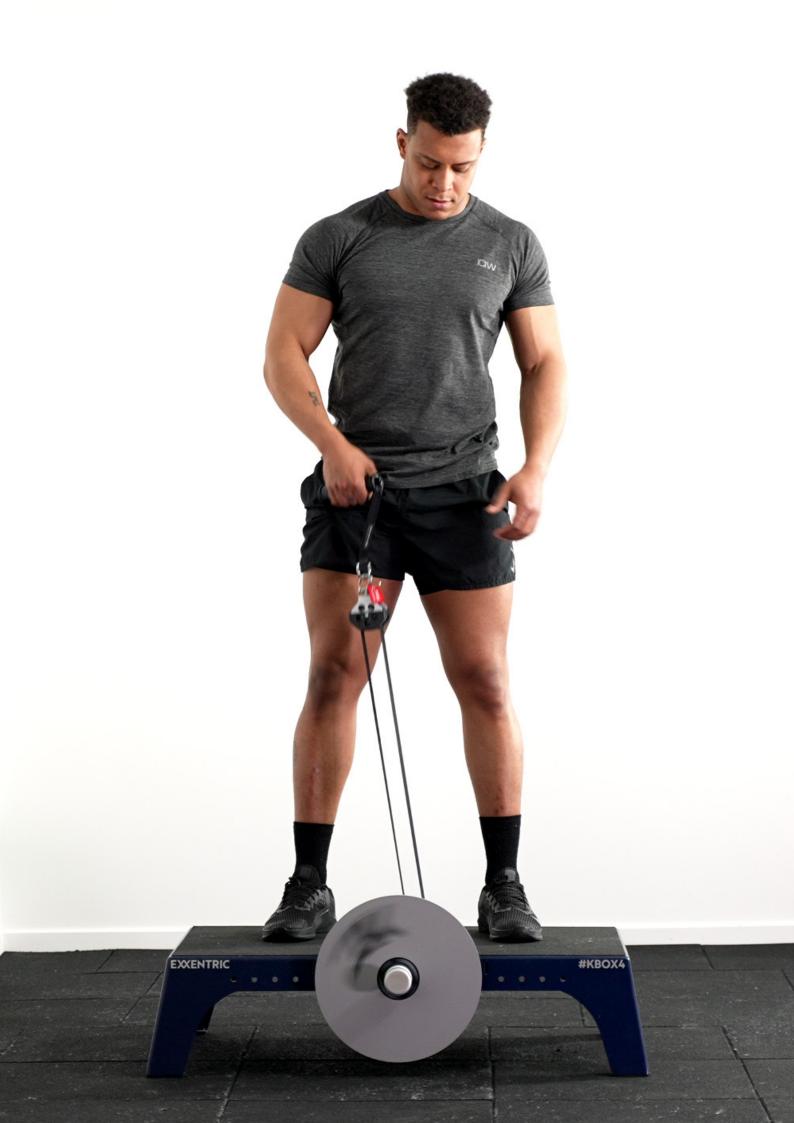

# **kBox4** Active

Kickstart your Flywheel Training with our entry-level kBox model, the kBox4 Active. The perfect device for strength training, rehabilitation, injury prevention, and training in general. Available with our free Flywheel Training App to design all your kBox workouts.

#### **Ideal for:**

- Home Gyms
- Personal Trainers
- Group Classes

#### **Main Features**

- Steel Chassis
- Auto-Retract Drive Belt
- Variable and Unlimited Resistance
- Quick Change Flywheel

For a full list of system specifications and pricing information follow the link or scan the QR code.