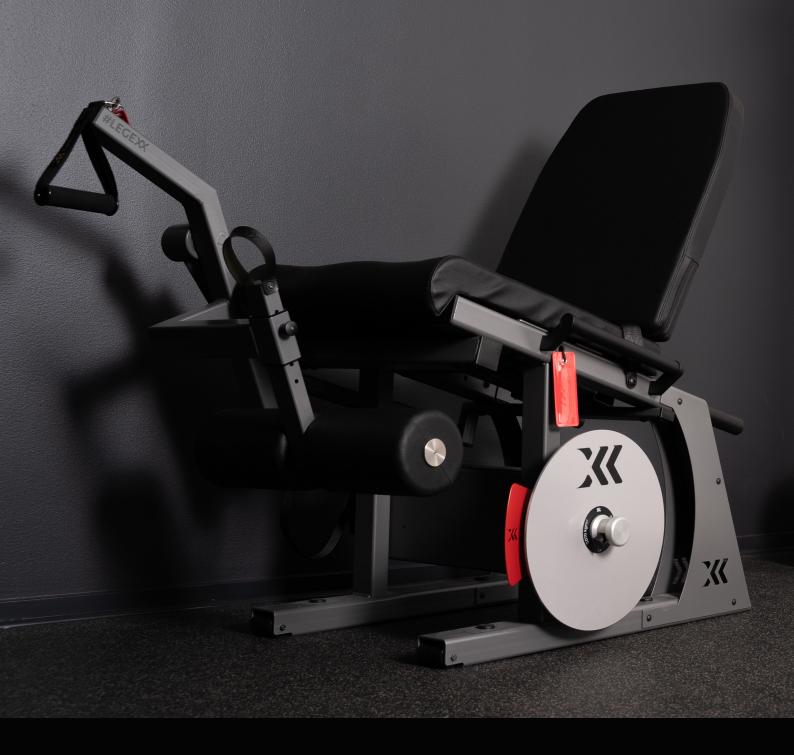

# LegFlexx

The LegFlexx, geared with the flywheel training advantages Exxentric equipment is known for, accommodates knee flexion in a seated position, optimal for hypertrophy in the hamstring muscles. It's equipped with the kMeter II feedback system for monitoring real-time feedback and long term progress.

### **Benefits**

- Practical, Safe and Easy to Use
- Effective in hamstring hypertrophy and hamstring injury prevention
- Built for Serious Strength Training

#### **Main Features**

- Steel Body
- kMeter Feedback System
- · Variable and Unlimited Resistance
- Wheels & handles to increase mobility (and no weight stack to bog it down)

For a full list of system specifications and pricing information follow the link or scan the QR code.