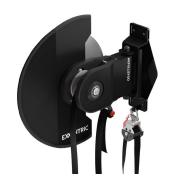

# kPulley2

The kPulley2 unlocks a variety of horizontal and rotational movements, creating limitless training possibilities especially when combined with the kBox. Its built-in kMeter feedback system allows you to monitor your progress in real-time.

#### **Ideal for:**

- Professional Teams
- Performance Centers
- Physiotherapy Clinics

#### Starter

For anyone looking to incorporate flywheel training in their workout regimen for the first time.

#### Advanced

Opens up the range of exercises you can perform with a multitude of accessories included.

- Practical, Safe and Easy to Use
- Effective in Building Strength and Mass
- Quick changes between exercises
- All-in-One Gym

#### **Main Features**

- Steel Body
- Adjustible Height Positions
- kMeter Feedback System
- Variable and Unlimited Resistance
- Quick Change Flywheel
- Large Range of Motion

For a full list of system specifications and pricing information follow the link or scan the QR code.