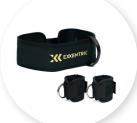

#### **Selection of Accessories**

**Flywheels** 0.005, 0.010, 0.025, 0.050 and 0.070 kgm<sup>2</sup>

kGrips & kBar Ultra light bar

**Hip Belt & Ankle Cuffs** Small-Medium, Medium-Large

**Harness** XXS, XS, S, M, L, XL, XXL