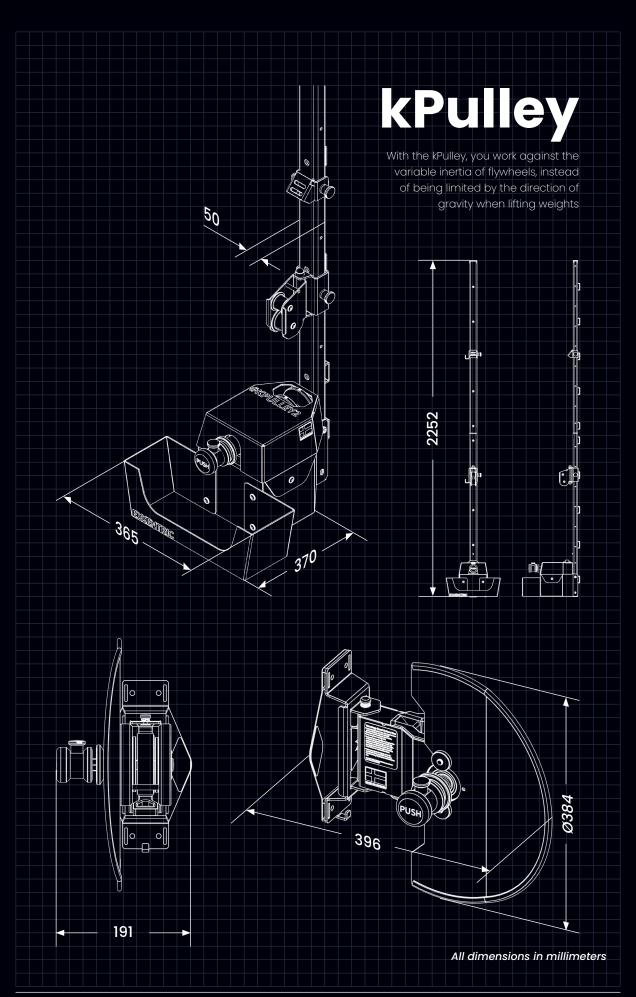

# kPulley2

The kPulley2 unlocks a variety of horizontal and rotational movements, creating limitless training possibilities especially when combined with the kBox. Its built-in kMeter feedback system allows you to monitor your progress in real-time.

#### **Main Features**

- Steel Body
- Adjustible Height Positions
- kMeter Feedback System
- Variable and Unlimited Resistance
- Quick Change Flywheel
- Large Range of Motion

For a full list of system specifications and pricing information follow the link or scan the QR code.

https://exxentric.com/products/kpulley2/