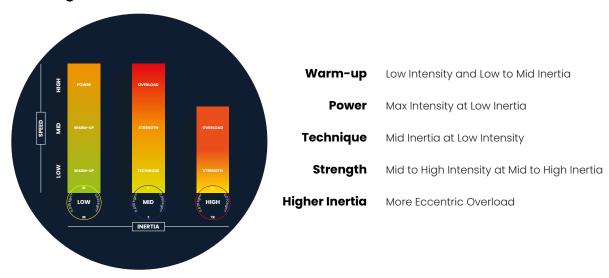

# Flywheel Technology

Exxentric integrates flywheel technology in its devices as flywheel training offers many advantages over traditional strength training, especially in variable resistance.

There is no upper limit to how much kinetic energy you can generate with flywheel training. This means that you can always use a higher force and accelerate the flywheel more. Resistance is variable such that if you pull less, the flywheel will resist less.

#### **Training**