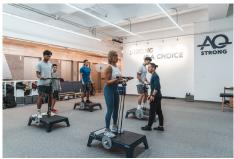

# **Our Product Family**

**Designed for Multiple Applications** 

Exxentric's line of equipment for flywheel training brings variety in portability, exercises, features and styles to match your goals and ability.

# Flywheel Technology

Exxentric integrates flywheel technology in its devices as flywheel training offers many advantages over traditional strength training, especially in variable resistance.

There is no upper limit to how much kinetic energy you can generate with flywheel training. This means that you can always use a higher force and accelerate the flywheel more. Resistance is variable such that if you pull less, the flywheel will resist less.