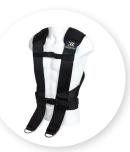

#### **Selection of Accessories**

**Flywheels** 0.005, 0.010, 0.025, 0.050 and 0.070 kgm<sup>2</sup>

kGrips & kBar Ultra light bar

**Hip Belt & Ankle Cuffs** Small-Medium, Medium-Large

**Harness** XXS, XS, S, M, L, XL, XXL