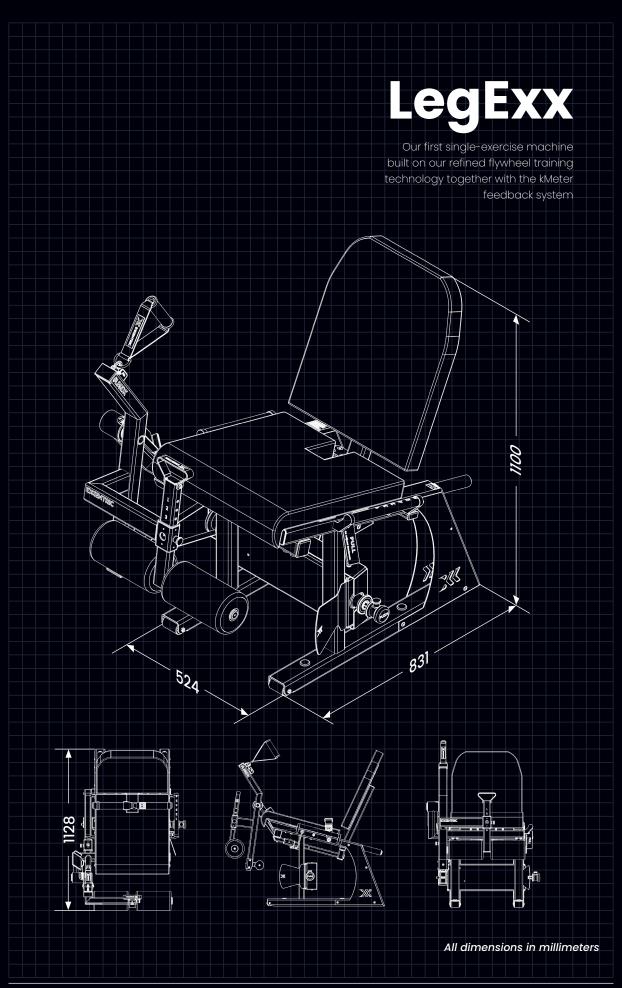

# LegExx

The LegExx is a flywheel training device optimized for seated leg extension training. Besides the advantages offered by its variable resistance and eccentric loading capacity, the LegExx is uniquely mobile for a leg extension machine.

#### **Main Features**

- Steel Body
- Adjustible Seat and Pad Positions
- kMeter Feedback System
- Eccentric Overload Handle
- Variable and Unlimited Resistance
- Wheels to increase mobility

For a full list of system specifications and pricing information follow the link or scan the QR code.