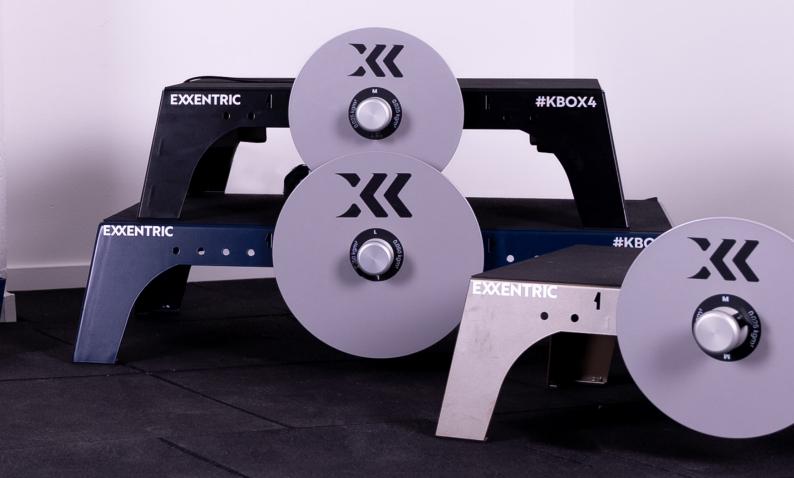

# **Our Product Family**

**Designed for Multiple Applications** 

Exxentric's line of equipment for flywheel training brings variety in portability, exercises, features and styles to match your goals and ability.

# **kBox4** Active

Kickstart your Flywheel Training with our entry-level kBox model, the kBox4 Active. The perfect device for strength training, rehabilitation, injury prevention, and training in general. Available with our free Flywheel Training App to design all your kBox workouts.

## **kBox4** Lite

Broader range of resistance provided by the lightest kBox model, practical to pack and bring with you on the move. Its built-in kMeter feedback system allows you to monitor your progress in real-time.

### **kBox4 Pro**

The premium and best-selling kBox model with the largest performance area. Made for intense workouts and serious strength-building exercises. Its built-in kMeter feedback system allows you to monitor your progress in real-time.