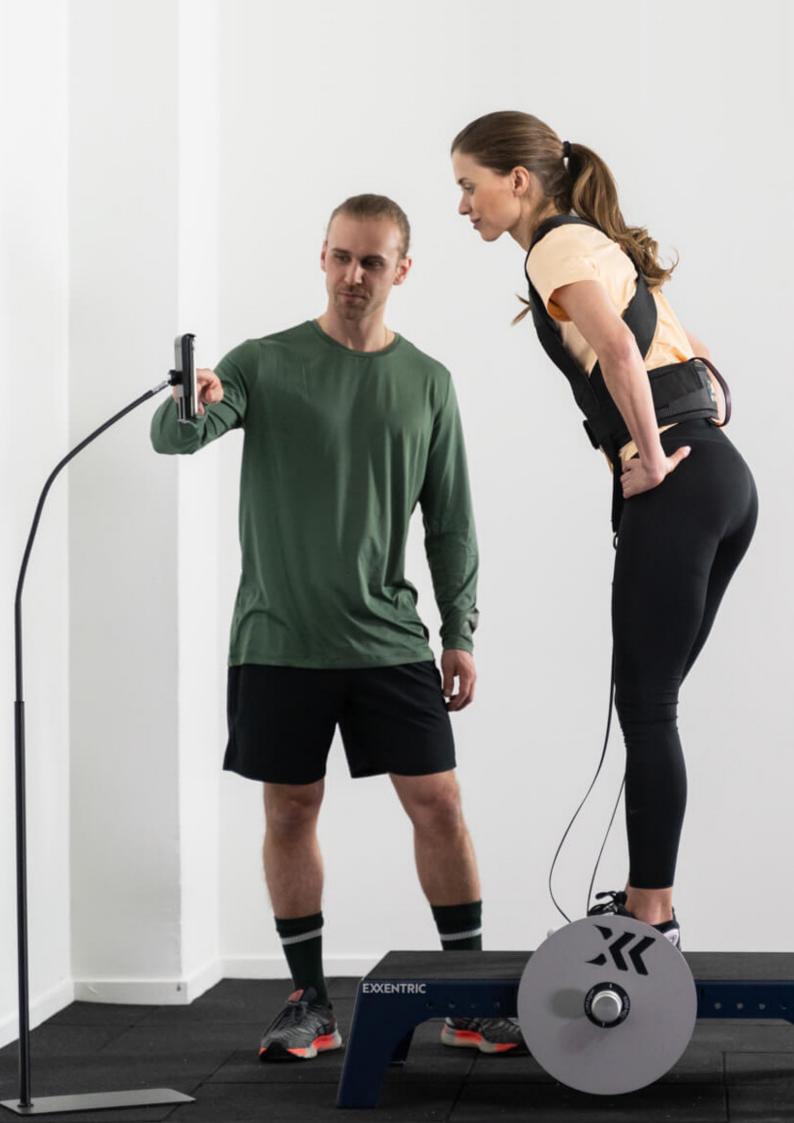

### **Monitor Performance and Progression**

The Exxentric kMeter II Is our wireless science-based feedback system for flywheel training. The kMeter comes built-in with all LegExx, kPulley2, kBox4 Pro and kBox4 Lite devices since May 2018.

It is also available for purchase as an add-on to the kBox4 Active.

Our Apps: Exxentric kMeter

**Flywheel Training** 