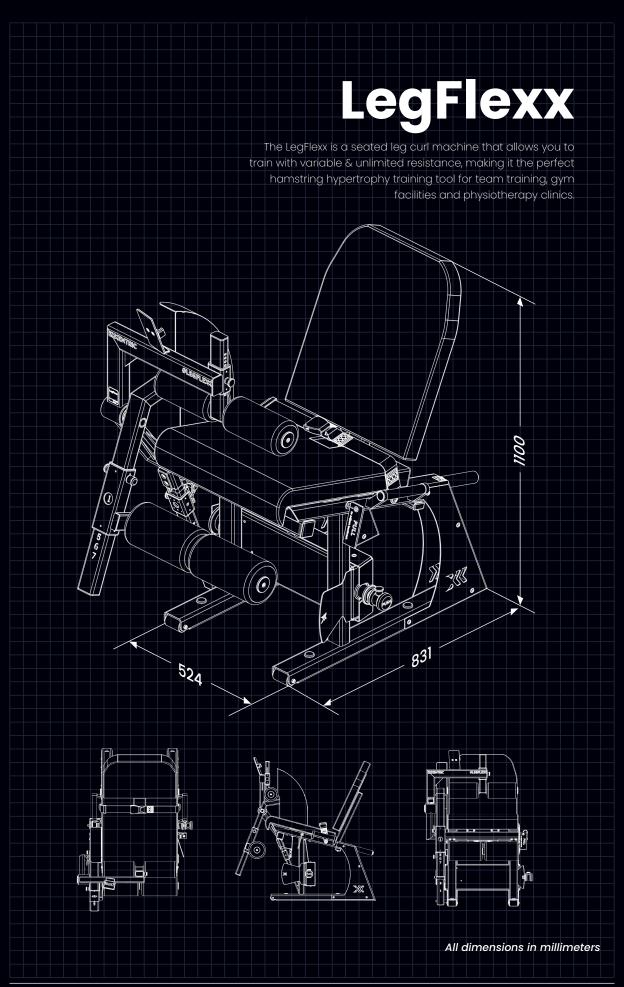

# LegFlexx

The LegFlexx, geared with the flywheel training advantages Exxentric equipment is known for, accommodates knee flexion in a seated position, optimal for hypertrophy in the hamstring muscles. It's equipped with the kMeter II feedback system for monitoring real-time feedback and long term progress.

#### **Main Features**

- Steel Body
- kMeter Feedback System
- · Variable and Unlimited Resistance
- Wheels & handles to increase mobility (and no weight stack to bog it down)

For a full list of system specifications and pricing information follow the link or scan the QR code.