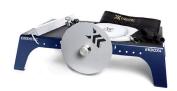

# **kBox4** Active

Kickstart your Flywheel Training with our entry-level kBox model, the kBox4 Active. The perfect device for strength training, rehabilitation, injury prevention, and training in general. Available with our free Flywheel Training App to design all your kBox workouts.

#### **Ideal for:**

- Home Gyms
- Personal Trainers
- Group Classes

#### **Main Features**

- Steel Chassis
- Auto-Retract Drive Belt
- Variable and Unlimited Resistance
- Quick Change Flywheel

For a full list of system specifications and pricing information follow the link or scan the QR code.