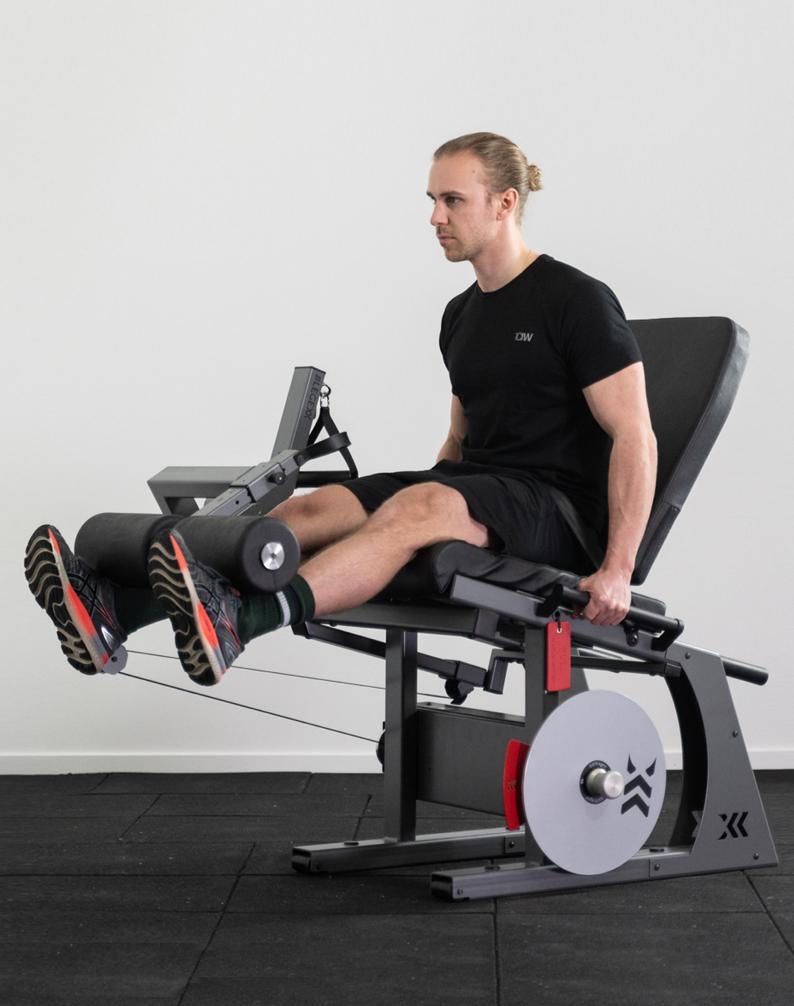

# LegExx

The LegExx is a flywheel training device optimized for seated leg extension training. Besides the advantages offered by its variable resistance and eccentric loading capacity, the LegExx is uniquely mobile for a leg extension machine.

#### **Ideal for:**

- Professional Teams
- Performance Centers
- Physiotherapy Clinics

- Practical, Safe and Easy to Use
- Effective in Building Strength and Mass in your quadriceps femoris
- Built for Serious Strength Training

#### **Main Features**

- Steel Body
- Adjustible Seat and Pad Positions
- kMeter Feedback System
- Eccentric Overload Handle
- Variable and Unlimited Resistance
- Wheels to increase mobility

For a full list of system specifications and pricing information follow the link or scan the QR code.