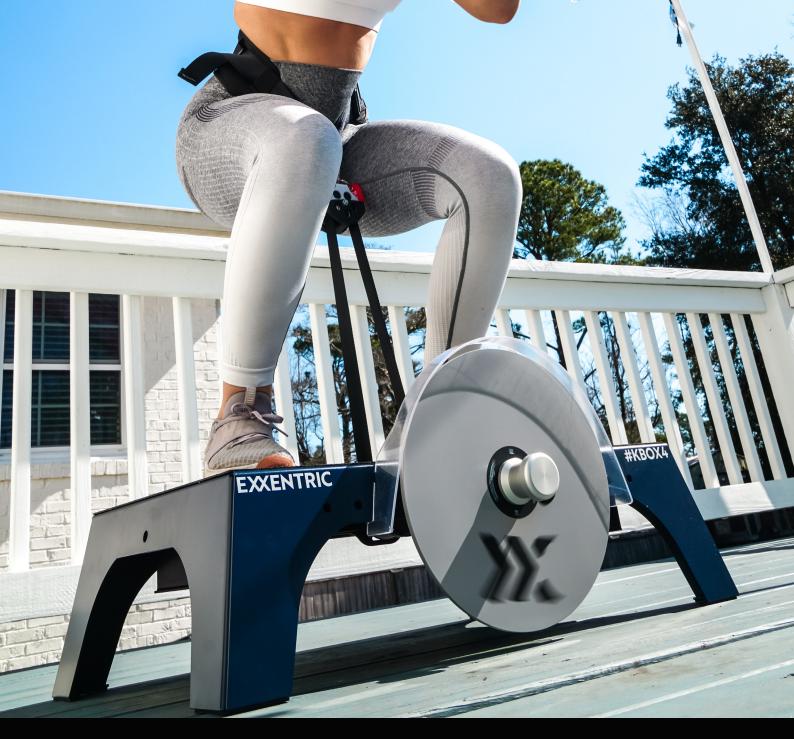

# Flywheel Technology

Exxentric integrates flywheel technology in its devices as flywheel training offers many advantages over traditional strength training, especially in variable resistance.

There is no upper limit to how much kinetic energy you can generate with flywheel training. This means that you can always use a higher force and accelerate the flywheel more. Resistance is variable such that if you pull less, the flywheel will resist less.

### **Monitor Performance and Progression**

The Exxentric kMeter II Is our wireless science-based feedback system for flywheel training. The kMeter comes built-in with all LegExx, kPulley2, kBox4 Pro and kBox4 Lite devices since May 2018.