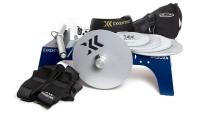

# **kBox4** Active

Kickstart your Flywheel Training with our entry-level kBox model, the kBox4 Active. The perfect device for strength training, rehabilitation, injury prevention, and training in general. Available with our free Flywheel Training App to design all your kBox workouts.

#### Starter

The kBox4 Active Starter System is the ideal entry level flywheel training system.

#### Advanced

The kBox4 Active Advanced System is optimised for demanding home users and more.

#### **Advanced Plus**

The kBox4 Active Advanced Plus System provides the most complete flywheel training experience.

- Practical, Safe and Easy to Use
- Effective in Building Strength and Mass
- Space Efficient Easy to Store
- Quick changes between users
- All-in-One Gym

#### **Main Features**

- Steel Chassis
- Auto-Retract Drive Belt
- Variable and Unlimited Resistance
- Quick Change Flywheel

For a full list of system specifications and pricing information follow the link or scan the QR code.