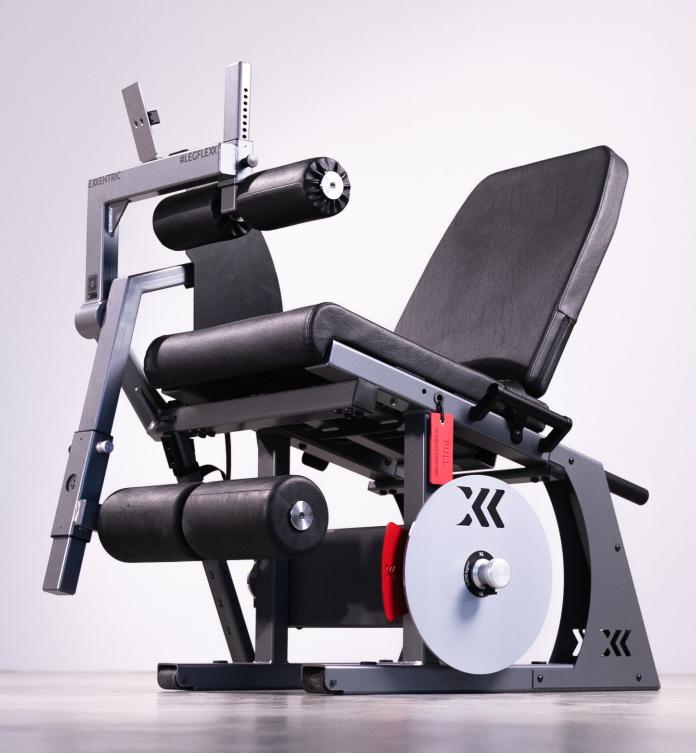

# LegFlexx

The LegFlexx, geared with the flywheel training advantages Exxentric equipment is known for, accommodates knee flexion in a seated position, optimal for hypertrophy in the hamstring muscles. It's equipped with the kMeter II feedback system for monitoring real-time feedback and long term progress.

### **Benefits**

- Practical, Safe and Easy to Use
- Effective in hamstring hypertrophy and hamstring injury prevention
- Built for Serious Strength Training

#### **Main Features**

- Steel Body
- kMeter Feedback System
- · Variable and Unlimited Resistance
- Wheels & handles to increase mobility (and no weight stack to bog it down)

For a full list of system specifications and pricing information follow the link or scan the QR code.