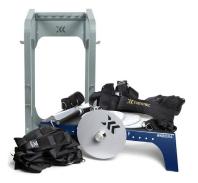

### **kBox4 Pro**

The premium and best-selling kBox model with the largest performance area. Made for intense workouts and serious strength-building exercises. Its built-in kMeter feedback system allows you to monitor your progress in real-time.

#### **Ideal for:**

- Professional Teams
- Performance Centers
- Physiotherapy Clinics

#### **Main Features**

- Aluminium Chassis
- Larger Platform
- kMeter Feedback System
- Auto-Retract Drive Belt
- Variable and Unlimited Resistance
- Quick Change Flywheel

For a full list of system specifications and pricing information follow the link or scan the QR code.