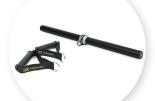

#### **Selection of Accessories**

**Flywheels** 0.005, 0.010, 0.025, 0.050 and 0.070 kgm<sup>2</sup>

kGrips & kBar Ultra light bar

**Hip Belt & Ankle Cuffs** Small-Medium, Medium-Large

**Harness** XXS, XS, S, M, L, XL, XXL