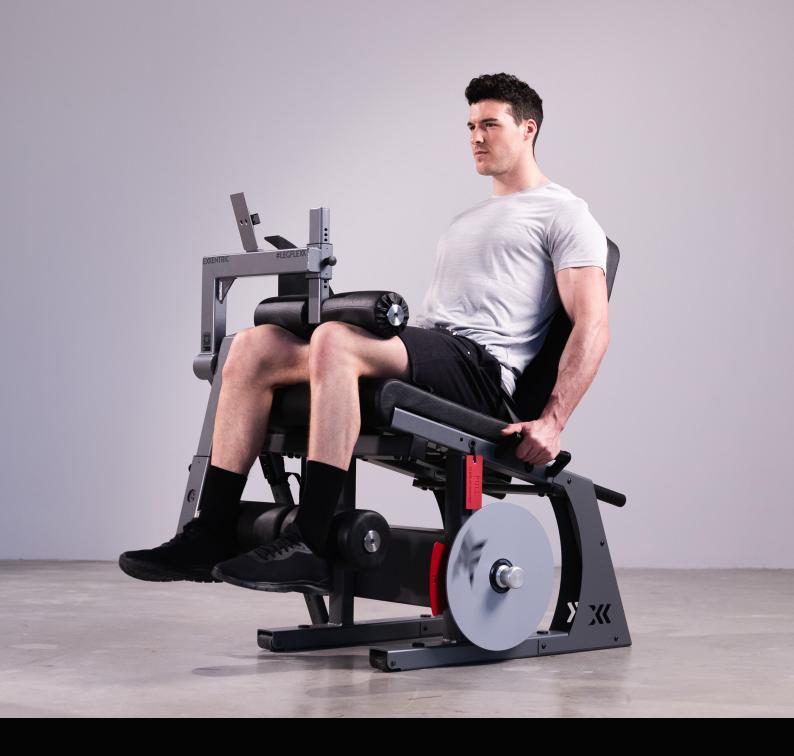

# LegFlexx

The LegFlexx, geared with the flywheel training advantages Exxentric equipment is known for, accommodates knee flexion in a seated position, optimal for hypertrophy in the hamstring muscles. It's equipped with the kMeter II feedback system for monitoring real-time feedback and long term progress.

#### **Ideal for:**

- Professional Teams
- Performance Centers
- Physiotherapy Clinics

### **Benefits**

- Practical, Safe and Easy to Use
- Effective in hamstring hypertrophy and hamstring injury prevention
- Built for Serious Strength Training

#### **Main Features**

- Steel Body
- kMeter Feedback System
- · Variable and Unlimited Resistance
- Wheels & handles to increase mobility (and no weight stack to bog it down)

For a full list of system specifications and pricing information follow the link or scan the QR code.