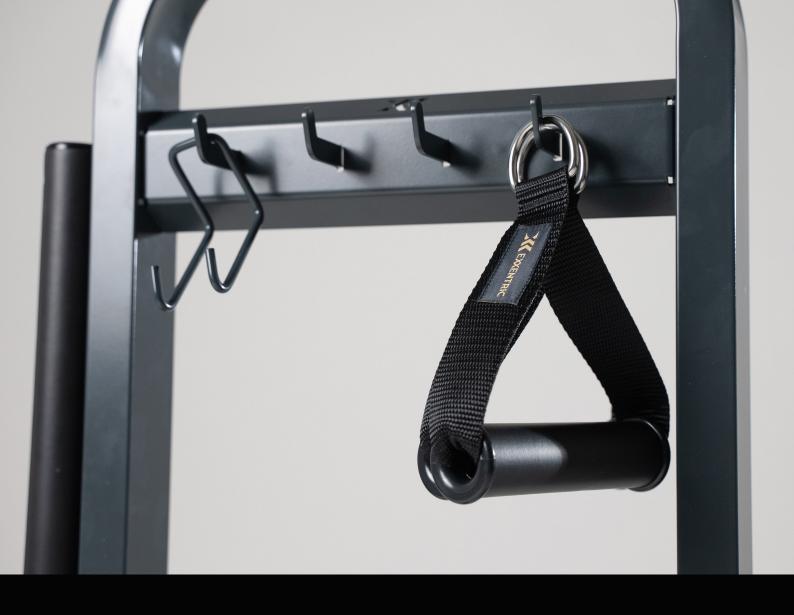

# Accessories and Storage Exxentric's line of equipment for flywheel training includes a complete range of custom-made accessories **3** 368 535

Our accessories are custom made for Flywheel Training to ensure that every exercise will benefit from the full potential of Exxentric products. Our storage & display range is perfect to complement your flywheel training with a tidy and organised look.

## Storage & Display

Accessory Racks
Large/Small, Freestanding or Wall Mounted

For a full range of accessories, specifications and pricing information follow the link or scan the QR code.

https://exxentric.com/products/accessories/