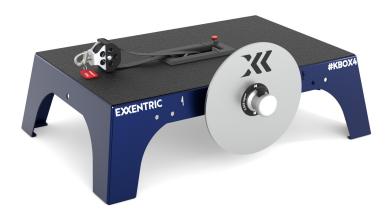

### **kBox4 Pro**

The premium and best-selling kBox model with the largest performance area. Made for intense workouts and serious strength-building exercises. Its built-in kMeter feedback system allows you to monitor your progress in real-time.

#### **Main Features**

- Aluminium Chassis
- Larger Platform
- kMeter Feedback System
- Auto-Retract Drive Belt
- Variable and Unlimited Resistance
- Quick Change Flywheel

For a full list of system specifications and pricing information follow the link or scan the QR code.