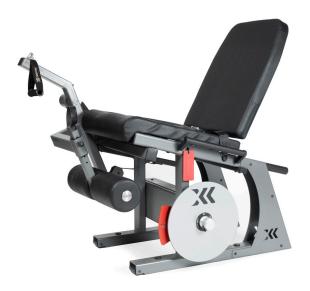

# LegExx

The LegExx is a flywheel training device optimized for seated leg extension training. Besides the advantages offered by its variable resistance and eccentric loading capacity, the LegExx is uniquely mobile for a leg extension machine.

#### **Ideal for:**

- Professional Teams
- Performance Centers
- Physiotherapy Clinics

- Practical, Safe and Easy to Use
- Effective in Building Strength and Mass in your quadriceps femoris
- Built for Serious Strength Training

#### **Main Features**

- Steel Body
- Adjustible Seat and Pad Positions
- kMeter Feedback System
- Eccentric Overload Handle
- Variable and Unlimited Resistance
- Wheels to increase mobility

For a full list of system specifications and pricing information follow the link or scan the QR code.