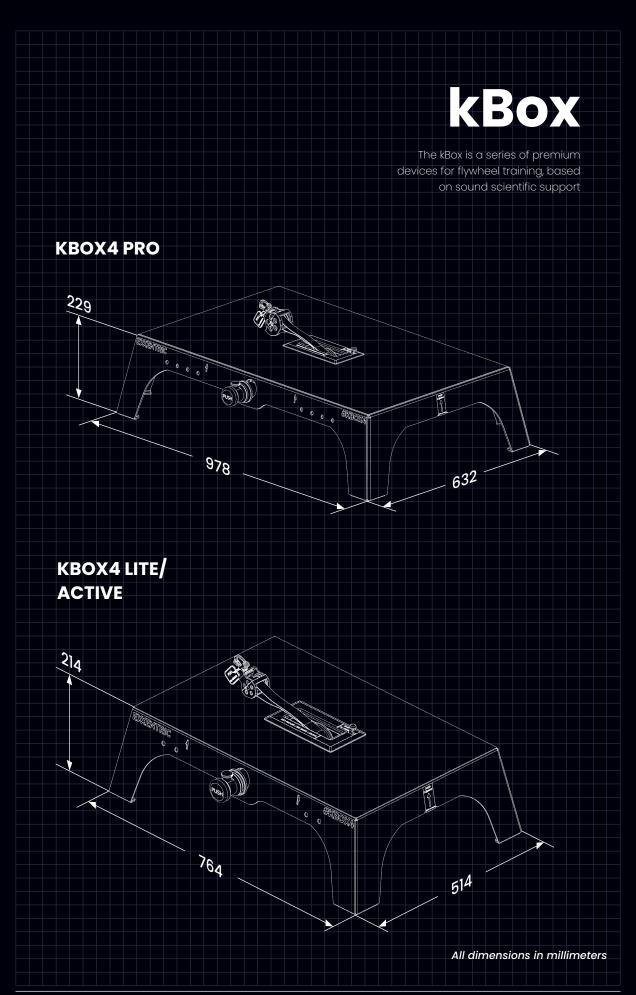

### **kBox4 Pro**

The premium and best-selling kBox model with the largest performance area. Made for intense workouts and serious strength-building exercises. Its built-in kMeter feedback system allows you to monitor your progress in real-time.

#### **Main Features**

- Aluminium Chassis
- Larger Platform
- kMeter Feedback System
- Auto-Retract Drive Belt
- Variable and Unlimited Resistance
- Quick Change Flywheel

For a full list of system specifications and pricing information follow the link or scan the QR code.