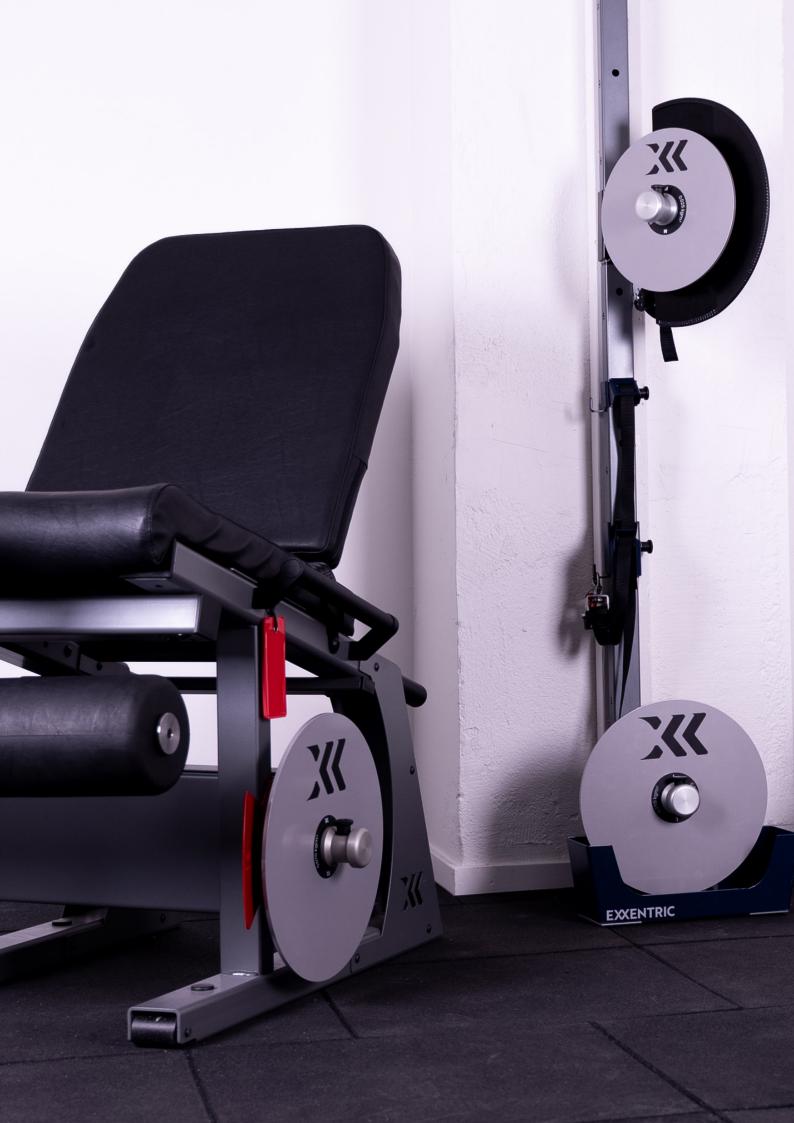

# LegExx

The LegExx is a flywheel training device optimized for seated leg extension training. Besides the advantages offered by its variable resistance and eccentric loading capacity, the LegExx is uniquely mobile for a leg extension machine.

#### **Ideal for:**

- Professional Teams
- Performance Centers
- Physiotherapy Clinics

- Practical, Safe and Easy to Use
- Effective in Building Strength and Mass in your quadriceps femoris
- Built for Serious Strength Training

#### **Main Features**

- Steel Body
- Adjustible Seat and Pad Positions
- kMeter Feedback System
- Eccentric Overload Handle
- Variable and Unlimited Resistance
- Wheels to increase mobility

For a full list of system specifications and pricing information follow the link or scan the QR code.