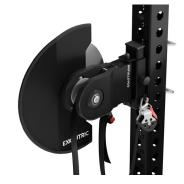

# kPulley2

The kPulley2 unlocks a variety of horizontal and rotational movements, creating limitless training possibilities especially when combined with the kBox. Its built-in kMeter feedback system allows you to monitor your progress in real-time.

#### **Ideal for:**

- Professional Teams
- Performance Centers
- Physiotherapy Clinics

#### Starter

For anyone looking to incorporate flywheel training in their workout regimen for the first time.

#### Advanced

Opens up the range of exercises you can perform with a multitude of accessories included.

- Practical, Safe and Easy to Use
- Effective in Building Strength and Mass
- Quick changes between exercises
- All-in-One Gym

#### **Main Features**

- Steel Body
- Adjustible Height Positions
- kMeter Feedback System
- Variable and Unlimited Resistance
- Quick Change Flywheel
- Large Range of Motion

For a full list of system specifications and pricing information follow the link or scan the QR code.