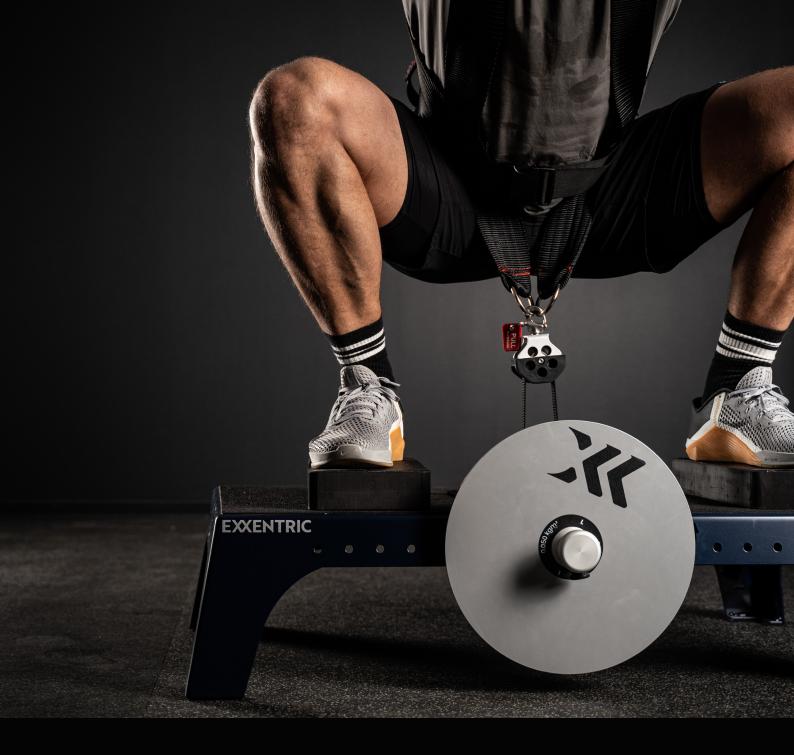

# Flywheel Technology

Exxentric integrates flywheel technology in its devices as flywheel training offers many advantages over traditional strength training, especially in variable resistance.

There is no upper limit to how much kinetic energy you can generate with flywheel training. This means that you can always use a higher force and accelerate the flywheel more. Resistance is variable such that if you pull less, the flywheel will resist less.

#### **Performance**

- Eccentric Overload
- Hypertrophy
- Variable Resistance
- Consistent Resistance
- Injury Prevention
- Strength & Conditioning