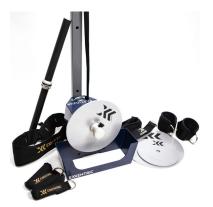

# **kBox4** Active

Kickstart your Flywheel Training with our entry-level kBox model, the kBox4 Active. The perfect device for strength training, rehabilitation, injury prevention, and training in general. Available with our free Flywheel Training App to design all your kBox workouts.

#### **Ideal for:**

- Home Gyms
- Personal Trainers
- Group Classes

#### Starter

The kBox4 Active Starter System is the ideal entry level flywheel training system.

#### Advanced

The kBox4 Active Advanced System is optimised for demanding home users and more.

#### **Advanced Plus**

The kBox4 Active Advanced Plus System provides the most complete flywheel training experience.

- Practical, Safe and Easy to Use
- Effective in Building Strength and Mass
- Space Efficient Easy to Store
- Quick changes between users
- All-in-One Gym

#### **Main Features**

- Steel Chassis
- Auto-Retract Drive Belt
- Variable and Unlimited Resistance
- Quick Change Flywheel

For a full list of system specifications and pricing information follow the link or scan the QR code.