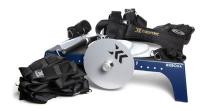

## **kBox4** Lite

Broader range of resistance provided by the lightest kBox model, practical to pack and bring with you on the move. Its built-in kMeter feedback system allows you to monitor your progress in real-time.

#### **Ideal for:**

- Travelling Athletes
- Fitness Studios
- Physiotherapy Clinics

#### **Main Features**

- Aluminium Chassis
- kMeter Feedback System
- Auto-Retract Drive Belt
- Variable and Unlimited Resistance
- Quick Change Flywheel

For a full list of system specifications and pricing information follow the link or scan the QR code.