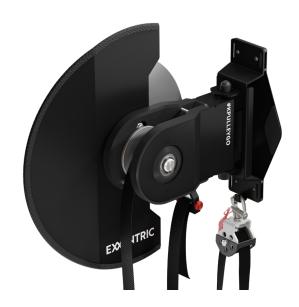

# kPulley2

The kPulley2 unlocks a variety of horizontal and rotational movements, creating limitless training possibilities especially when combined with the kBox. Its built-in kMeter feedback system allows you to monitor your progress in real-time.

#### **Ideal for:**

- Professional Teams
- Performance Centers
- Physiotherapy Clinics

#### Starter

For anyone looking to incorporate flywheel training in their workout regimen for the first time.

#### Advanced

Opens up the range of exercises you can perform with a multitude of accessories included.

- Practical, Safe and Easy to Use
- Effective in Building Strength and Mass
- Quick changes between exercises
- All-in-One Gym

#### **Main Features**

- Steel Body
- Adjustible Height Positions
- kMeter Feedback System
- Variable and Unlimited Resistance
- Quick Change Flywheel
- Large Range of Motion

For a full list of system specifications and pricing information follow the link or scan the QR code.