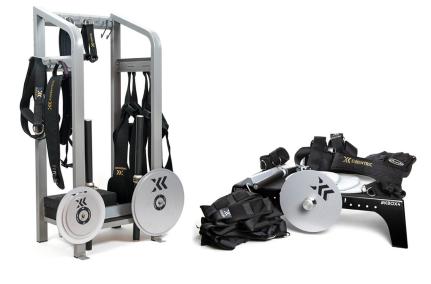

# Accessories and Storage Exxentric's line of equipment for flywheel training includes a complete range of custom-made accessories **3** 368 535

Our accessories are custom made for Flywheel Training to ensure that every exercise will benefit from the full potential of Exxentric products. Our storage & display range is perfect to complement your flywheel training with a tidy and organised look.

#### **Selection of Accessories**

**Flywheels** 0.005, 0.010, 0.025, 0.050 and 0.070 kgm<sup>2</sup>

kGrips & kBar Ultra light bar

**Hip Belt & Ankle Cuffs** Small-Medium, Medium-Large

**Harness** XXS, XS, S, M, L, XL, XXL

**Head Harness** 

Single-Turn Buckle

Advanced Flywheel Knob

**Rotational Sling** 

**Decline Board** 

## Storage & Display

Accessory Racks
Large/Small, Freestanding or Wall Mounted

For a full range of accessories, specifications and pricing information follow the link or scan the QR code.

https://exxentric.com/products/accessories/