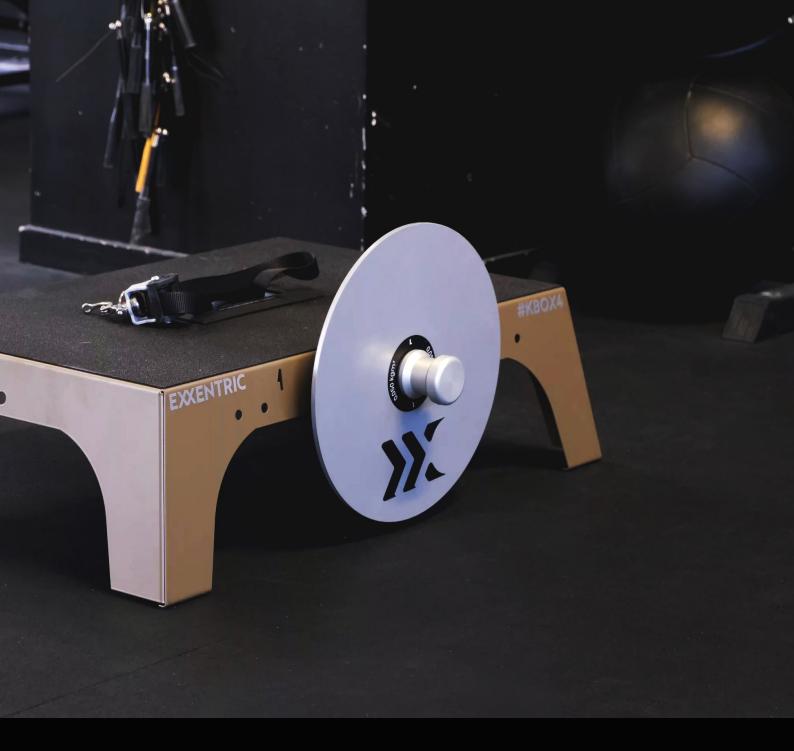

### **kBox4 Pro**

The premium and best-selling kBox model with the largest performance area. Made for intense workouts and serious strength-building exercises. Its built-in kMeter feedback system allows you to monitor your progress in real-time.

#### **Main Features**

- Aluminium Chassis
- Larger Platform
- kMeter Feedback System
- Auto-Retract Drive Belt
- Variable and Unlimited Resistance
- Quick Change Flywheel

For a full list of system specifications and pricing information follow the link or scan the QR code.