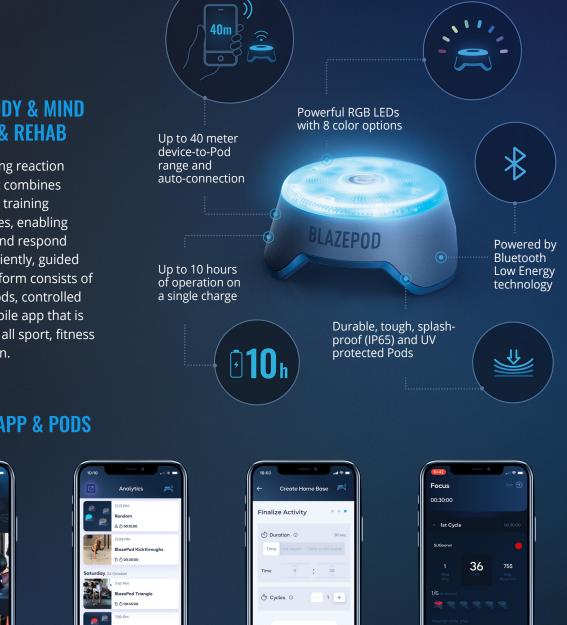

### **REACT FASTER SYNCRONIZE BODY & MIND PERFORMANCE & REHAB**

BlazePod is the leading reaction training solution that combines cognitive intelligence training with physical exercises, enabling individuals to react and respond faster and more efficiently, guided by live data. The platform consists of vibrant, visual cue Pods, controlled by an interactive mobile app that is fully customizable to all sport, fitness or therapy application.

# **THE BLAZEPOD APP & PODS**

Browse and train (plug and play)

**TRACK PERFORMANCE** WITH DOWN TO THE MILLISECOND DATA

Follow analytics in real-time

Track progress from session to session

Consolidate your clients data in one central location