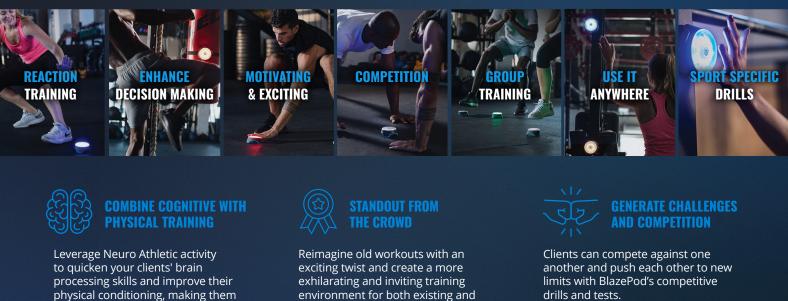

# FOR FITNESS AND PERFORMANCE

Our unique Flash Reflex training system combines physical workouts with cognitive reaction training to ensure exciting and creative sessions that engage clients, offer real-time tracking analytics to improve a wide range of fitness goals.

## **AREAS OF FOCUS**