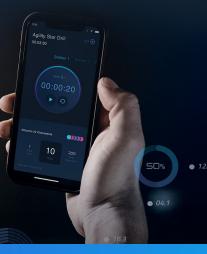

### **REACT FASTER SYNCRONIZE BODY & MIND PERFORMANCE & REHAB**

BlazePod is the leading reaction training solution that combines cognitive intelligence training with physical exercises, enabling individuals to react and respond faster and more efficiently, guided by live data. The platform consists of vibrant, visual cue Pods, controlled by an interactive mobile app that is fully customizable to all sport, fitness or therapy application.

# **THE BLAZEPOD APP & PODS**

Browse and train (plug and play)

**TRACK PERFORMANCE** WITH DOWN TO THE MILLISECOND DATA

Follow analytics in real-time

Track progress from session to session

Consolidate your clients data in one central location