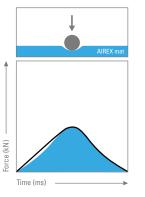

#### AIREX mat Not too hard, not too soft. The AIREX foam is perfectly adapted to the individual applications. The energy is absorbed gently and evenly.