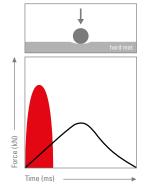

#### Hard mat

The impacting energy is dissipated very quickly. The damping action is perceived to be unpleasantly hard and can strain the joints, tendons and muscles over time.

AIREX mats provide optimum cushioning and perfect support while training