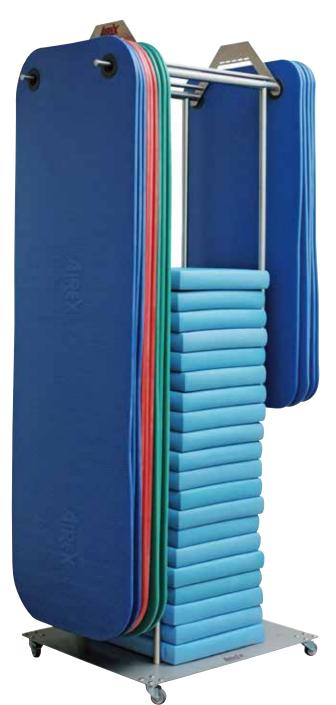

# AIREX and orderliness Well looked after is out of the way

Life needs order. Whether it's our aesthetic mat rack or practical wall bracket – AIREX storage systems keep the promise made by the name.

#### Well-conceived and space-saving

The AIREX storage systems are equally well-conceived and shapely. The systems manufactured of high-quality stainless steel are available in two models:

- The robust mat rack is recommended for gymnasiums and other large rooms. It is hard to believe how many mats and Balance products can be stored in such a small area!
- For limited space availability, a solid wall bracket is the right choice.

The AIREX mats can be fitted with special eyelets to hang them up. Wall brackets for hanging over are available for mats without eyelets.