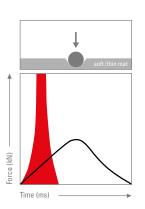

#### Hard mat

The impacting energy is dissipated very quickly. The damping action is perceived to be unpleasantly hard and can strain the joints, tendons and muscles over time.

AIREX mats provide optimum cushioning and perfect support while training

#### AIREX mat Not too hard, not too soft. The AIREX foam is perfectly adapted to the individual applications. The energy is absorbed gently and evenly.

#### Too soft/thin mat

The foam is too soft to absorb the impacting energy. Hard knocks are unavoidable, and can lead to unpleasant strain of the spine and joints.

- Optimum cushioning gradient
   Unfavorable cushioning gradient
- AIREX cushioning gradient