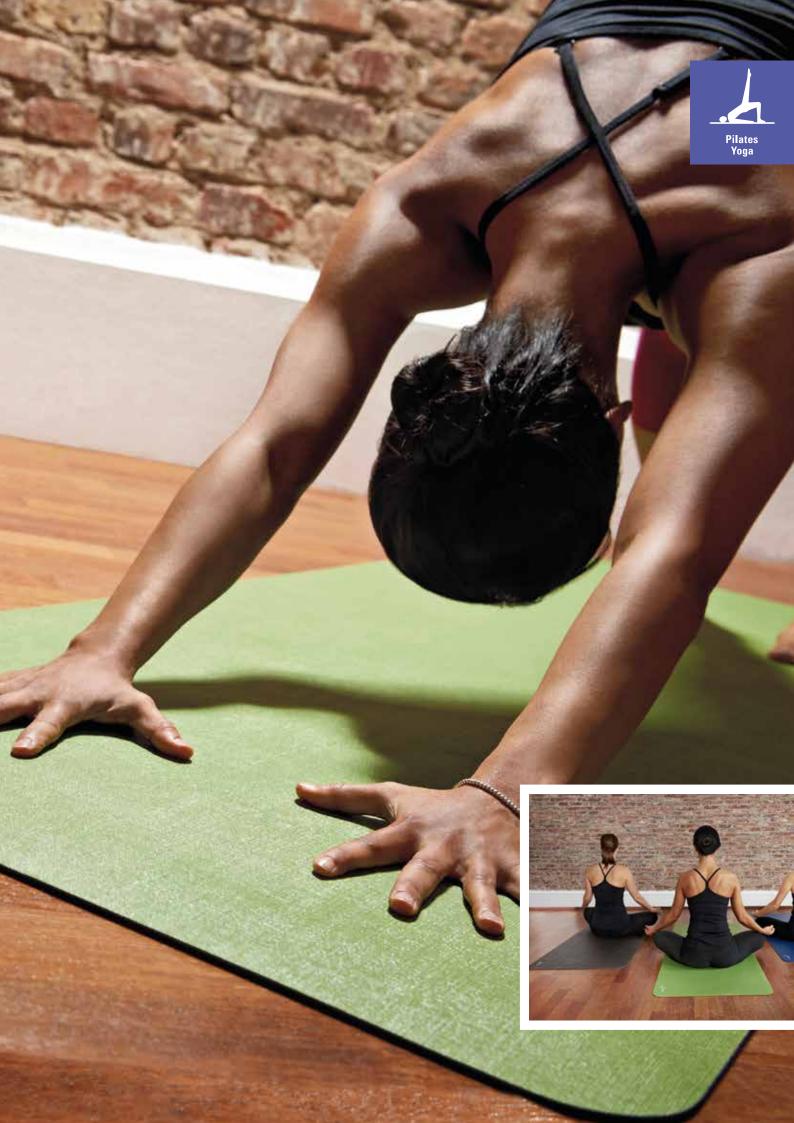

#### Harmony of body and soul

The extra-supple Pilates and yoga mats from AIREX and CALYANA offer the highest level of comfort. This makes them the perfect pad for all whole-body training techniques.

Pilates Yoga

# AIREX and Pilates/yoga Harmony of body and soul

Pilates and yoga bring body and soul into harmony. AIREX Pilates 190 and the yoga mats under our new CALYANA brand are ideal here. You will feel it immediately: The suggestions and wishes of reputable Pilates and yoga experts were incorporated into the development of the mats.

#### **AIREX Pilates 190**

A mat for the highest sense of well-being – firm and supple. The foam material is thinner and denser than conventional products. This firm comfort, combined with the soft color tones of the mat, create the basis for harmony and equilibrium.

Nothing disturbs the tranquillity of the AIREX Pilates 190. The reliable stability allows precisely harmonized movement sequences. The extended length of 190 cm adds to its versatility. The material is fine, soft and supportive – exclusive comfort, which guards against the overloading of hand and foot joints.