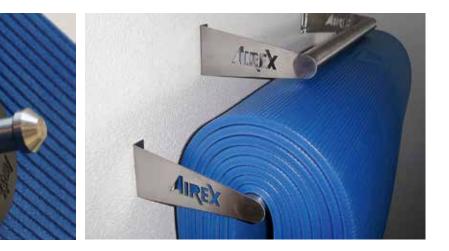

# AIREX and orderliness Well looked after is out of the way

Life needs order. Whether it's our aesthetic mat rack or practical wall bracket – AIREX storage systems keep the promise made by the name.

#### Well-conceived and space-saving

The AIREX storage systems are equally well-conceived and shapely. The systems manufactured of high-quality stainless steel are available in two models:

- The robust mat rack is recommended for gymnasiums and other large rooms. It is hard to believe how many mats and Balance products can be stored in such a small area!
- For limited space availability, a solid wall bracket is the right choice.

The AIREX mats can be fitted with special eyelets to hang them up. Wall brackets for hanging over are available for mats without eyelets.