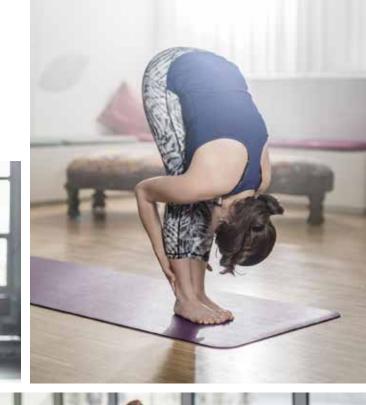

#### Harmony of body and soul

The extra-supple Pilates and yoga mats from AIREX and CALYANA offer the highest level of comfort. This makes them the perfect pad for all whole-body training techniques.

Pilates Yoga

# AIREX and Pilates/yoga Harmony of body and soul

Pilates and yoga bring body and soul into harmony. AIREX Pilates 190 and the yoga mats under our new CALYANA brand are ideal here. You will feel it immediately: The suggestions and wishes of reputable Pilates and yoga experts were incorporated into the development of the mats.

#### **AIREX Pilates 190**

A mat for the highest sense of well-being – firm and supple. The foam material is thinner and denser than conventional products. This firm comfort, combined with the soft color tones of the mat, create the basis for harmony and equilibrium.

Nothing disturbs the tranquillity of the AIREX Pilates 190. The reliable stability allows precisely harmonized movement sequences. The extended length of 190 cm adds to its versatility. The material is fine, soft and supportive – exclusive comfort, which guards against the overloading of hand and foot joints.