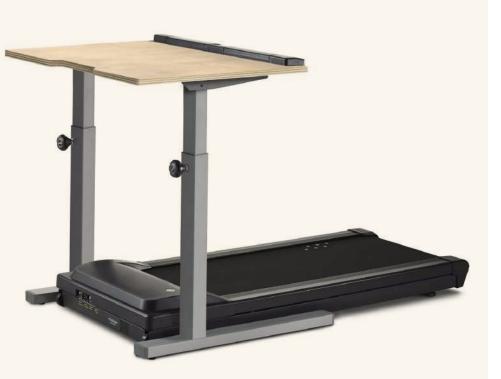

### **ELECTRIC HEIGHT ADJUST TREADMILL DESK**

- ✓ Easy Set Up
- ✓ Electric Height Adjustable
- ✓ Multiple Users
- ✓ Console included to easily control your desk and treadmill
- ✓ Whisper Quiet Motors
- ✓ Compact and Space Saving

# **Omni Desk**

The latest addition in active office equipment. Control your desk height and treadmill base together with a new sleek desktop console.