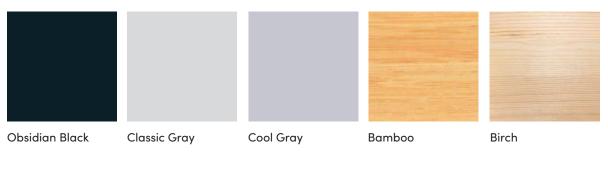

✓ Multiple Desktop Colors
- ✓ Ideal for Single User









| Internal Co                |
|----------------------------|
| Easy-Acce                  |
| Stylish Des                |
| 6 Impact-/                 |
| Standing I<br>33.5" to 52  |
| Whisper-G                  |
| LifeSpan C                 |
| Integrated                 |
| 3.0 HP Mo                  |
| High Mileo                 |
| 1 inch thick               |
| Interlockin<br>treadmill v |
|                            |

### **DESK COLOR OPTIONS**



### **DESK FRAME OPTIONS**





### **DESKTOP WIDTH**



Product

### Attributes

| Adjustable h |
|--------------|
| Whisper Quie |
| Space Saving |
| One Touch H  |

TR1200-POWER

TR1000-POWER

20" W x 50" L Belt Size

TR5000-POWER Heavy Use

### **DESK COLOR OPTIONS**



### **DESK FRAME OPTIONS**



Charcoal

# Power

### **ELECTRIC HEIGHT ADJUST TREADMILL DESK**

- ✓ Easy Set Up
- ✓ Electric Height Adjustable
- ✓ Multiple Users
- ✓ Console included to easily control your desk and treadmill
- ✓ Whisper Quiet Motors
- ✓ Compact and Space Saving











### **DESKTOP WIDTH**



# **Omni Desk**



The latest addition in active office equipment. Control your desk height and treadmill base together with a new sleek desktop console.

### THE LATEST IN HOME **OFFICE INNOVATION**

| $\checkmark$ | Versatile and Smart Console                                                              |                   |  |  |  |
|--------------|------------------------------------------------------------------------------------------|-------------------|--|--|--|
| V