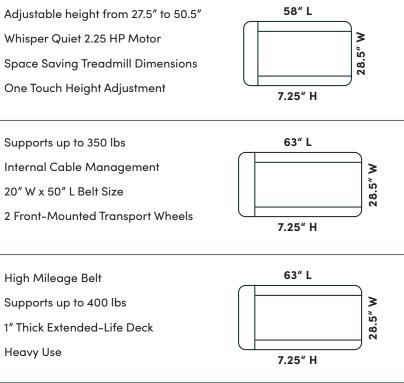

Increase productivity and creativity all while decreasing anxiety during your workday.

High Mileage Walking Belt

Product

### Attributes

|   |   | •  |   |
|---|---|----|---|
| C | S | SI | C |
|   |   |    |   |

### MANUAL HEIGHT ADJUST **TREADMILL DESK**

- ✓ Original Standing Desk Combination
- ✓ Manual Height Adjustable
- ✓ Whisper Quiet Motors
- ✓ Compact and Space Saving
- ✓ Multiple Desktop Colors
- ✓ Ideal for Single User

| Internal Co                |
|----------------------------|
| Easy-Acce                  |
| Stylish Des                |
| 6 Impact-/                 |
| Standing I<br>33.5" to 52  |
| Whisper-G                  |
| LifeSpan C                 |
| Integrated                 |
| 3.0 HP Mo                  |
| High Mileo                 |
| 1 inch thick               |
| Interlockin<br>treadmill v |
|                            |

### Attributes

| Adjustable h |
|--------------|
| Whisper Quie |
| Space Saving |
| One Touch H  |

TR1200-POWER

TR1000-POWER

20" W x 50" L Belt Size

TR5000-POWER Heavy Use