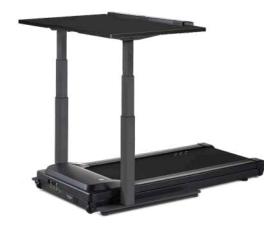

### MANUAL HEIGHT ADJUST **TREADMILL DESK**

- ✓ Original Standing Desk Combination
- ✓ Manual Height Adjustable
- ✓ Whisper Quiet Motors
- ✓ Compact and Space Saving
- ✓ Multiple Desktop Colors
- ✓ Ideal for Single User

### Classic

Our original standing desk and treadmill combination. The Classic is a perfect manually adjustable desk for those who want to set it and forget it. These desks are recommended for single users in a corporate office or home.