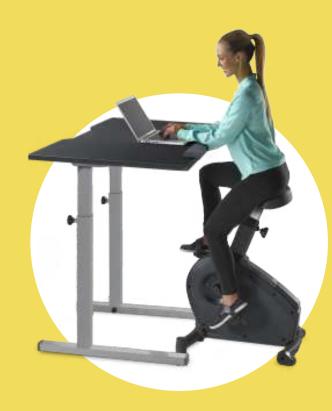

### C3-DT5

Burn calories, increase creativity, and enhance productivity with the LifeSpan C3-DT5 Bike Desk.

- ✓ Improve your health everyday
- ✓ Manual-Height Desk
- Console is integrated directly in the armrest showing read outs of distance, calories, and speed.
- ✓ Energy Efficient
- ✓ Completely Silent, No Distractions
- ✓ Space Saving

### C3-DT7

Pedaling your way to a more active workplace! The C3-DT7 bicycle desk pairs our office bike with an electric height exercise platform.

- ✓ Improve your health everyday
- Electric Desk Adjustment
- Build up your stamina with 16 Resistance Levels
- ✓ Comfortable and adjustable seat
- Track your progress with our Full Tracking Capability
- ✓ Pedal in between or during meetings
- ✓ Completely Silent, No Distractions