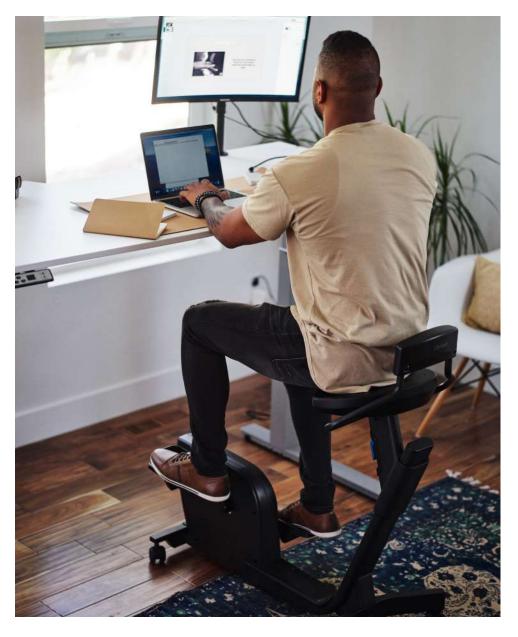

### C3-DT5

Burn calories, increase creativity, and enhance productivity with the LifeSpan C3-DT5 Bike Desk.

- ✓ Improve your health everyday
- ✓ Manual-Height Desk
- Console is integrated directly in the armrest showing read outs of distance, calories, and speed.
- ✓ Energy Efficient
- ✓ Completely Silent, No Distractions
- ✓ Space Saving