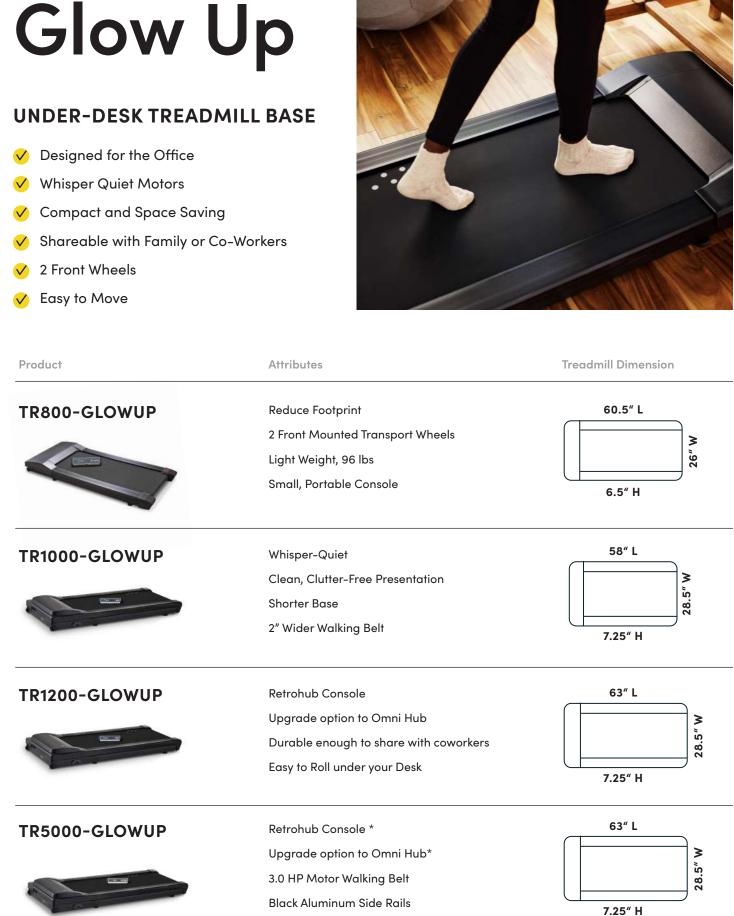

The necessity you didn't know you needed. Upgrade your current standing desk with an under desk treadmill. Your work space just got its Glow-Up.

The LifeSpan Fitness GlowUp series has everything a walker needs! We have several options for every type and amount of use.

Increase productivity and creativity all while decreasing anxiety during your workday.

High Mileage Walking Belt

Product

### **Treadmill Dimension**

When it comes to staying active during your workday, we all want the same thing: a simple way to get our blood pumping while keeping us energized throughout the day. But what if you don't run or you're looking for a low-impact way to stay healthy and still burn calories?