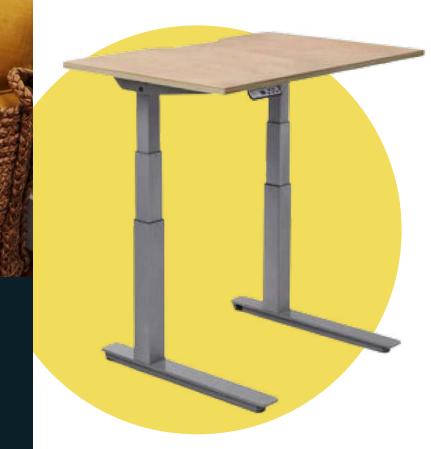

# Standing

Stand up for your health with LifeSpan's Standing Desk! Turn your boring workstation into an active workstation easily.

This Standing Desk is perfect for elevating collaboration, productivity, and comprehensive wellness.

# Isn't it time you found a better way to work?

Standing desks offer so many benefits over the traditional seated-style desk. Not only can they lower your risk of obesity, cardiovasular disease, and reduce back pain, but using a standing desk can even boost your mood and make you more productive.

With our adjustable height workstation, you can set your standing desk up to perfectly fit your needs. Upgrade your standing desk with an under desk treadmill, bicycle, or balance board to further improve your health and wellness.