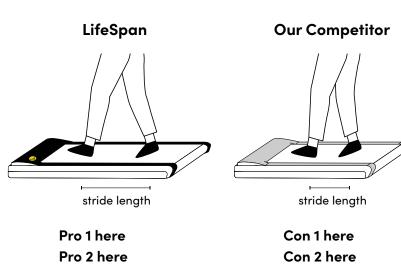

# **Safety Features**

Different from our competitors, the LifeSpan Fitness Treadmill Desk was made for you.

Our under desk treadmills are compact enough to fit under standing desk, making it easy to convert your standing desk into a treadmill desk.

Pro 3 here

7.5% of our customers say that they **burned additional** calories per hour.

Con 3 here