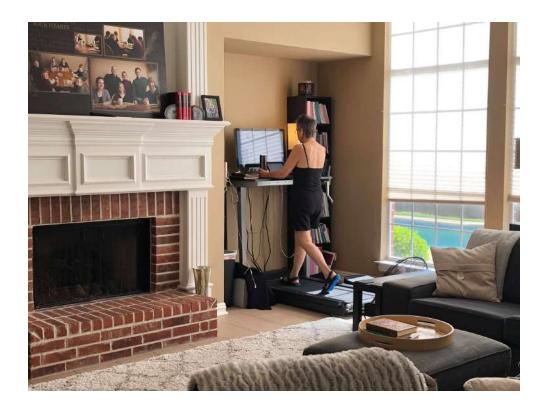

# recemi

Lifespan makes your daily 10,000 steps simple with our treadmill desks. Stay active all day long without sacrificing time after work. Walking on your treadmill desk while working benefits your mind, body, and saves you time!

Throughout the years, many companies have upgraded their traditional desk to height adjustable desks, but still, your body throughout the day is mostly stationary, why not step it up even more?

That is why we provide an innovative solution to sitting or standing all day. Now you work and stay active at one time. Get in shape, while you get paid. By combining a treadmill and a standing desk in a way that is quiet, durable, and easy to use, getting 10,000 steps a day is a breeze.