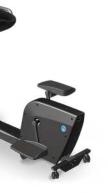

### C3-DT3

This under desk bike is the perfect addition if you are looking to add in activity into your workday and hate walking!

This under desk cycle is compact, quiet, and energy-efficient, making it perfect for the home office or workplace.

- ✓ Easy Assembly
- Small Footprint
- ✓ 2 Rear-Mounted Transport Wheels
- ✓ Up to 300 Watts Resistance
- ✓ No Backrest