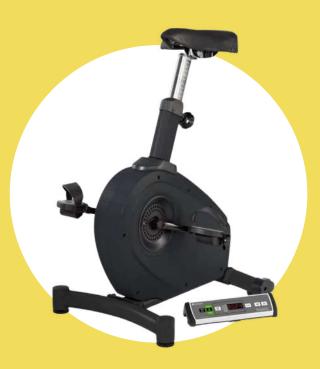

### C3-DT3

This under desk bike is the perfect addition if you are looking to add in activity into your workday and hate walking!

This under desk cycle is compact, quiet, and energy-efficient, making it perfect for the home office or workplace.

- ✓ Easy Assembly
- Small Footprint
- ✓ 2 Rear-Mounted Transport Wheels
- ✓ Up to 300 Watts Resistance
- ✓ No Backrest