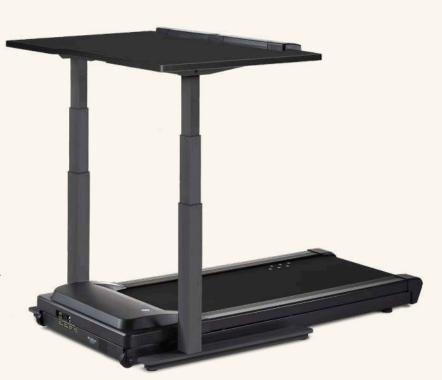

### MANUAL HEIGHT ADJUST **TREADMILL DESK**

- ✓ Original Standing Desk Combination
- ✓ Manual Height Adjustable
- ✓ Whisper Quiet Motors
- ✓ Compact and Space Saving
- ✓ Multiple Desktop Colors
- ✓ Ideal for Single User

| Internal Co                |
|----------------------------|
| Easy-Acce                  |
| Stylish Des                |
| 6 Impact-/                 |
| Standing I<br>33.5" to 52  |
| Whisper-G                  |
| LifeSpan C                 |
| Integrated                 |
| 3.0 HP Mo                  |
| High Mileo                 |
| 1 inch thick               |
| Interlockin<br>treadmill v |
|                            |