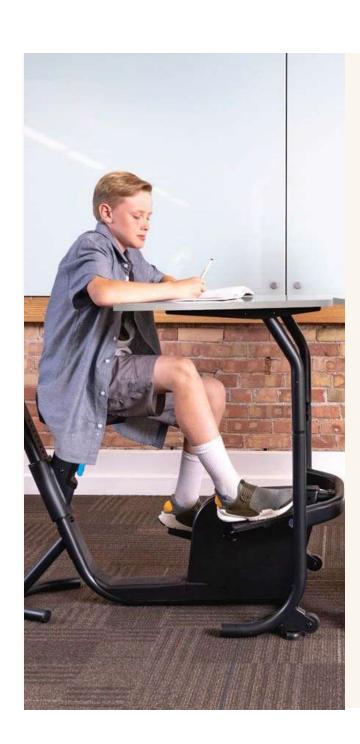

### UNITY BIKE DESK FOR KIDS

The Unity Bike Desk for Kids was made for the classroom! This desk is unlike any other desk in the school!

The Unity Bike Desk will help students stay active while learning! It's intuitive, non-disruptive design is ideal for use in a learn-from-home environment as well as a traditional classroom setting.

Reduce disruptions and fidgeting by channeling nervous energy for focused learning and productivity!

Not recommended for children under the age of 7