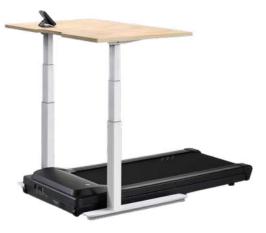

### **ELECTRIC HEIGHT ADJUST TREADMILL DESK**

- ✓ Easy Set Up
- ✓ Electric Height Adjustable
- ✓ Multiple Users
- ✓ Console included to easily control your desk and treadmill
- ✓ Whisper Quiet Motors
- ✓ Compact and Space Saving

### **Power**

Our Power Treadmill Desk is the ideal setup for those looking for ease. Share these desks with co-workers in the office or shared workspace. These desks are recommended for multiple users and heavy use.