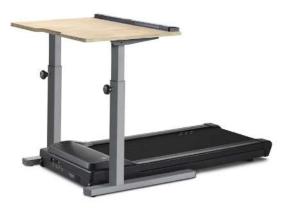

### MANUAL HEIGHT ADJUST **TREADMILL DESK**

- ✓ Original Standing Desk Combination
- ✓ Manual Height Adjustable
- ✓ Whisper Quiet Motors
- ✓ Compact and Space Saving
- ✓ Multiple Desktop Colors
- ✓ Ideal for Single User

### Classic

Our original standing desk and treadmill combination. The Classic is a perfect manually adjustable desk for those who want to set it and forget it. These desks are recommended for single users in a corporate office or home.