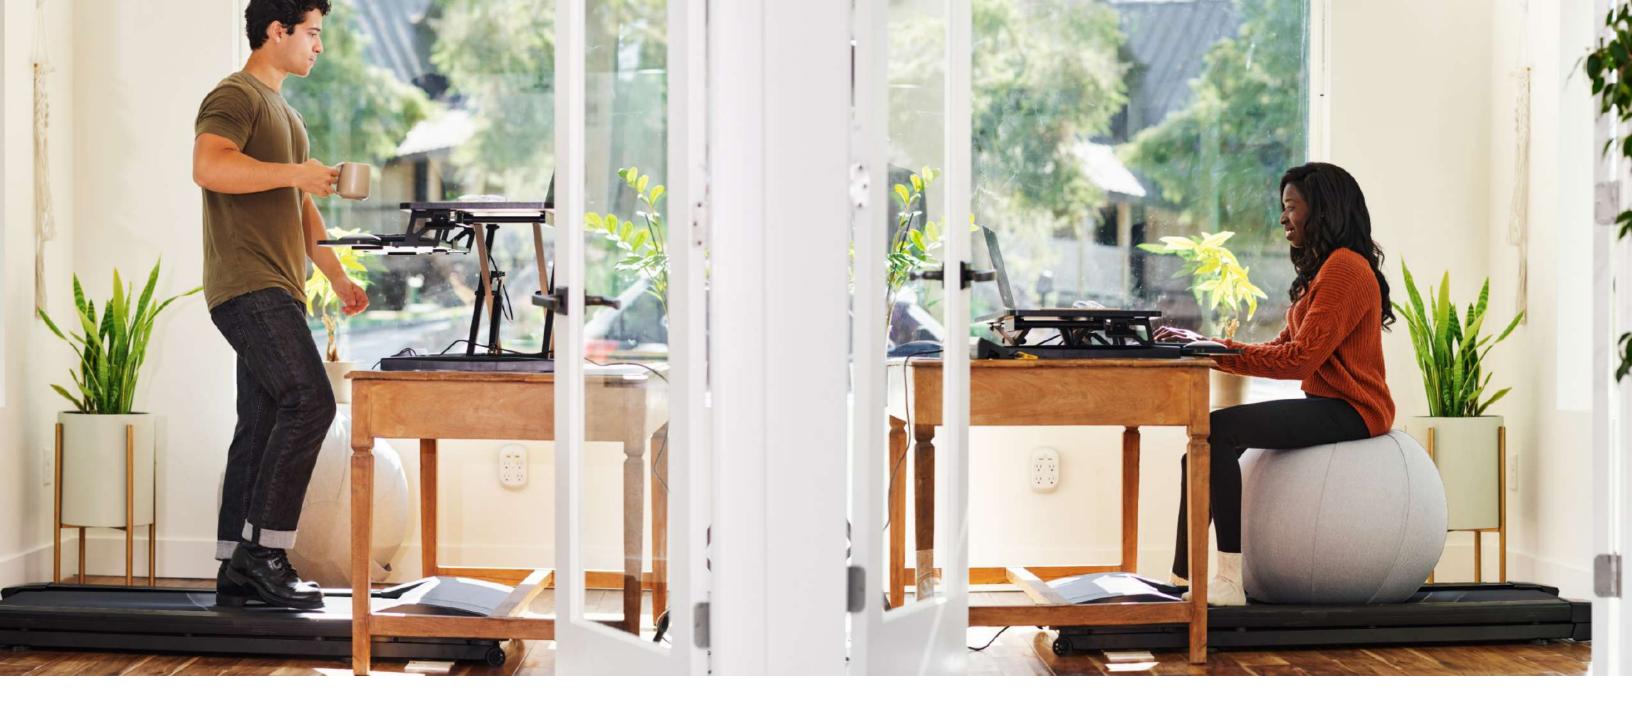

# **How Companies Use LifeSpan Fitness Treadmill Desks**

# **Safety Features**

Different from our competitors, the LifeSpan Fitness Treadmill Desk was made for you.

Our under desk treadmills are compact enough to fit under standing desk, making it easy to convert your standing desk into a treadmill desk.