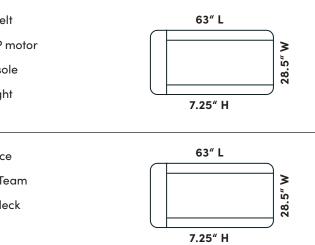

### **Treadmill Dimension**

When it comes to staying active during your workday, we all want the same thing: a simple way to get our blood pumping while keeping us energized throughout the day. But what if you don't run or you're looking for a low-impact way to stay healthy and still burn calories?