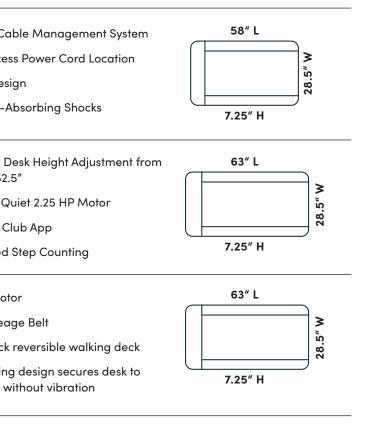

| Internal Co                |
|----------------------------|
| Easy-Acce                  |
| Stylish Des                |
| 6 Impact-/                 |
| Standing I<br>33.5" to 52  |
| Whisper-G                  |
| LifeSpan C                 |
| Integrated                 |
| 3.0 HP Mo                  |
| High Mileo                 |
| 1 inch thick               |
| Interlockin<br>treadmill v |
|                            |