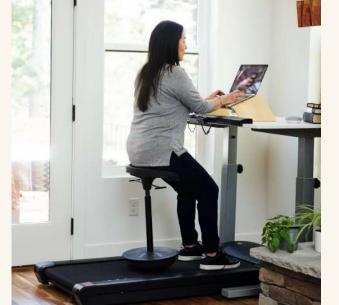

# **Omni Desk**

The latest addition in active office equipment. Control your desk height and treadmill base together with a new sleek desktop console.

Omni

The Omni Desk is perfect for those who love innovation in the workplace and super into fitness. The omni hub allows you to easily view your step count, distance walked and calories burned.