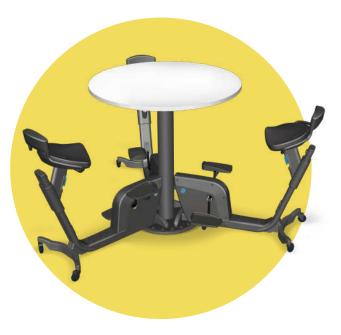

# **Bike Tables**

Enhance your employee wellness program while providing an innovative, collaborative work space. This versatile table can be arranged beneath two or three office desk bikes placed underneath it – making it perfectly suited for meetings in conference rooms and conversations in casual public areas. Both models feature silent cycling convenience, cordless operation, and 11 seat height positions to accommodate every employee and office setting.

### **BIKE TABLE TRIO**

Similar to the Bike Table Duo, the Bike table Trio features an extra seat, which makes it ideal for meetings in conference rooms and conversations in casual public areas.

- ✓ Ideal for group meetings and brainstorming sessions
- ✓ Seat range of 7"
- ✓ 11 positions
- ✓ Height range of 4'8"-6'6"
- ✓ Pedal length of 9"
- Pedals are placed further to reduce knee movement
- ✓ Comfortable

# **Bike Trio**

Like the Duo, the Trio would make a great addition to break rooms and lunch rooms to encourage your employees, co-workers, or friends to move during the day. We also recommend the Trio Bike Tables for conference rooms. Take multitasking to a whole new level.