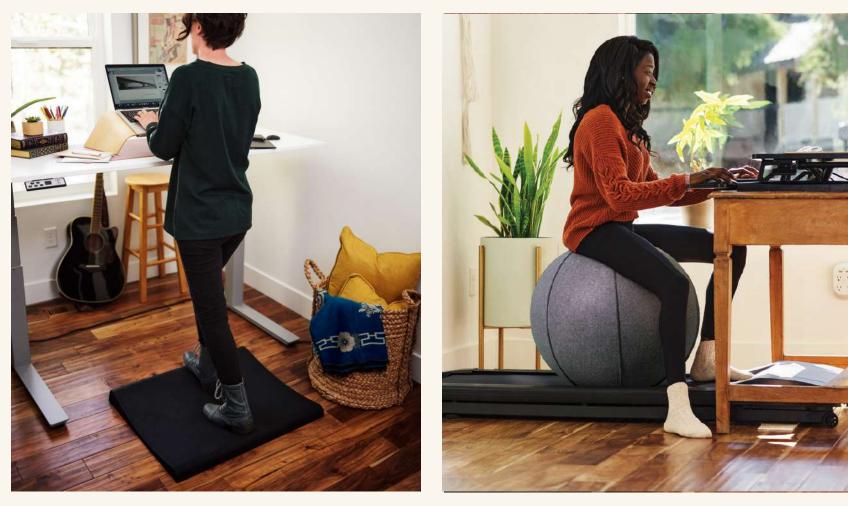

### **STANDING MAT**

Soothes aches and pains associated with long hours of standing

Promotes streching your leg muscles and massaging pressure points on your feet.

### CONTOURED **STANDING MAT**

**YOGA BALL CHAIR** Take a break from walking on treadmill and engage your core