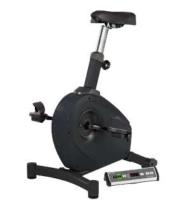

# **Under Desk Bikes**

The under desk bike is small enough to fit under most standing desks and height-adjustable to fit your comfort level. They can also be incorporated with communal tables where more than one cycle may be placed around the table in a common area. With limited assembly required for each of these portable offices, it's easy enough that you can start exercising while working right away.

### C3-DT3

This under desk bike is the perfect addition if you are looking to add in activity into your workday and hate walking!

This under desk cycle is compact, quiet, and energy-efficient, making it perfect for the home office or workplace.