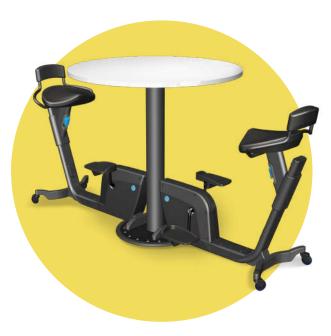

# **Bike Tables**

Enhance your employee wellness program while providing an innovative, collaborative work space. This versatile table can be arranged beneath two or three office desk bikes placed underneath it – making it perfectly suited for meetings in conference rooms and conversations in casual public areas. Both models feature silent cycling convenience, cordless operation, and 11 seat height positions to accommodate every employee and office setting.

### **BIKE TABLE DUO**

The Duo Bike Table is the perfect fit! The Duo table features a large contoured seat designed to distribute your eight over a large surface area, more than your typical office chair.

# **Bike Duo**

Our Duo Bike Tables are the perfect add-on to any break or lunch rooms. Keep your team moving during their breaks to help and encourage movement during the workday!