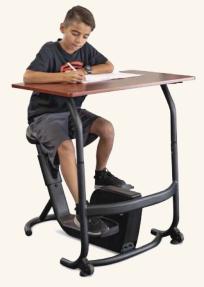

### UNITY BIKE DESK FOR KIDS

The Unity Bike Desk for Kids was made for the classroom! This desk is unlike any other desk in the school!

The Unity Bike Desk will help students stay active while learning! It's intuitive, non-disruptive design is ideal for use in a learn-from-home environment as well as a traditional classroom setting.

Reduce disruptions and fidgeting by channeling nervous energy for focused learning and productivity!

Not recommended for children under the age of 7