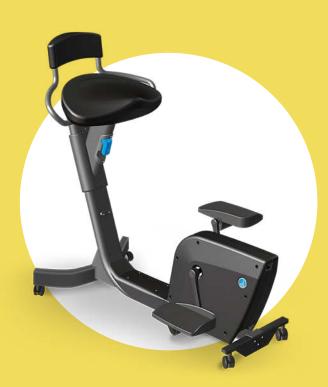

### **SOLO UNDER DESK BIKE**

Transform your standing desk into a comprehensive pedal exerciser by replacing your office chair with the LifeSpan Solo!

Ditch your sedentary office chair and introduce increased productivity and continuous movement in your workday with this under desk peddler.

- ✓ Cordless
- ✓ 4 Transport Wheels
- ✓ Backrest
- ✓ Waterfall-Design Seat with Backrest

# **Standing Desk**

The Solo is the perfect under desk peddler featuring a waterfall-design seat with a backrest. We recommend these for energy friendly homes and offices. The Solo under desk bike is the perfect addition to any home or corporate office space, shared