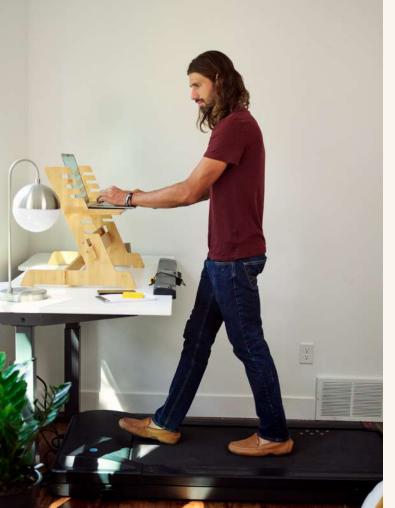

The necessity you didn't know you needed. Upgrade your current standing desk with an under desk treadmill. Your work space just got its Glow-Up.

The LifeSpan Fitness GlowUp series has everything a walker needs! We have several options for every type and amount of use.

Continue crushing your work goals while crushing your personal and fitness goals with the LifeSpan GlowUp.

Spice up your standing desk with the compact and space saving GlowUp treadmill today and you'll see 10% efficiency increase, 35% better short term memory, and 10% quality and quantity of professional work, enhancements in quality of interactions with colleagues.