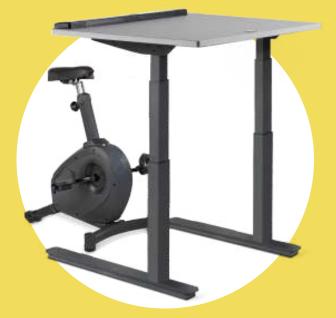

### C3-DT5

Burn calories, increase creativity, and enhance productivity with the LifeSpan C3-DT5 Bike Desk.

- ✓ Improve your health everyday
- ✓ Manual-Height Desk
- Console is integrated directly in the armrest showing read outs of distance, calories, and speed.
- ✓ Energy Efficient
- ✓ Completely Silent, No Distractions
- ✓ Space Saving

### C3-DT7

Pedaling your way to a more active workplace! The C3-DT7 bicycle desk pairs our office bike with an electric height exercise platform.

- ✓ Improve your health everyday
- Electric Desk Adjustment
- Build up your stamina with 16 Resistance Levels
- ✓ Comfortable and adjustable seat
- Track your progress with our Full Tracking Capability
- ✓ Pedal in between or during meetings
- ✓ Completely Silent, No Distractions