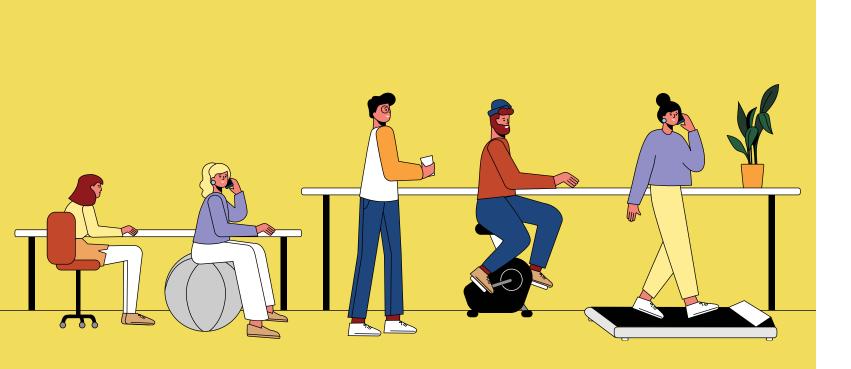

# **How Companies Use LifeSpan Fitness Treadmill Desks**

# **Safety Features**

Different from our competitors, the LifeSpan Fitness Treadmill Desk was made for you.

Our under desk treadmills are compact enough to fit under standing desk, making it easy to convert your standing desk into a treadmill desk.