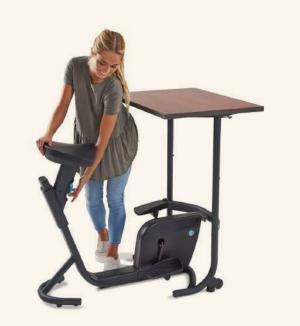

# All-In-One Bike Desks

The Unity Bike Desk is an easy way for adults and kids to add movement to their day while working from home or learning.

With a built-in desktop and seat height adjustment, you can sit comfortably while getting your work done. The minimalresistance pedals allow you to move throughout the day so you can be more active and comfortable while sitting at your desk.

- Easy way to add in movement for both kids and adults
- ✓ Built-in desktop
- ✓ Height adjustable seat
- ✓ Minimal resistance pedals

### **UNITY BIKE DESK FOR ADULTS**

Powered by you! The Unity Bike Desk for Adults has no batteries or cords to stumble over! Getting started couldn't be easier. Simply position the bike anywhere you want, adjust the seat to your height, and start pedaling!

No buttons. No electronics. Just Pedal!

- V No Electricity
- Lightweight
- ✓ Small Footprint
- 🗸 Collaborative environment