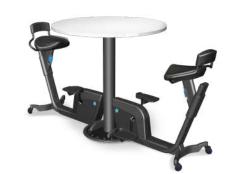

### **BIKE TABLE DUO**

The Duo Bike Table is the perfect fit! The Duo table features a large contoured seat designed to distribute your eight over a large surface area, more than your typical office chair.

# **Bike Duo**

Our Duo Bike Tables are the perfect add-on to any break or lunch rooms. Keep your team moving during their breaks to help and encourage movement during the workday!