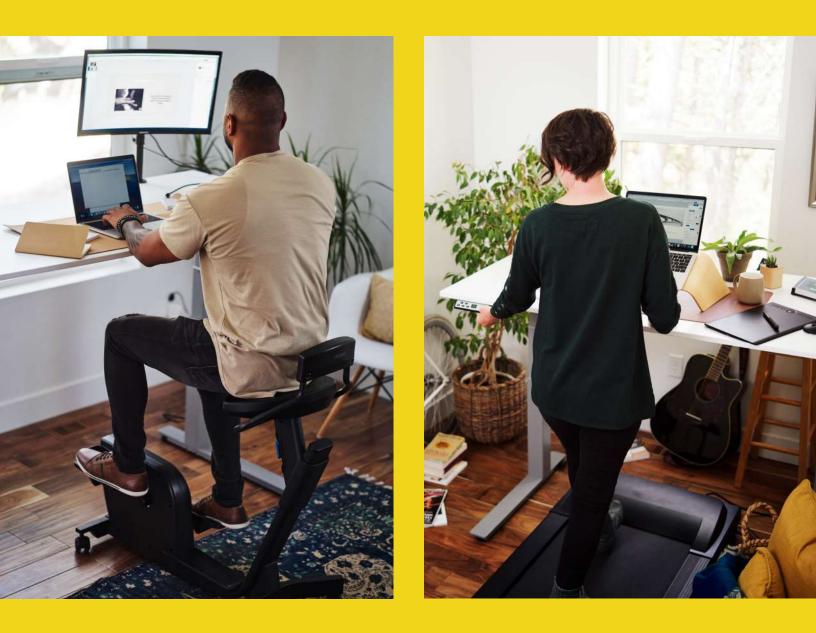

# recemi

Lifespan makes your daily 10,000 steps simple with our treadmill desks. Stay active all day long without sacrificing time after work. Walking on your treadmill desk while working benefits your mind, body, and saves you time!

Throughout the years, many companies have upgraded their traditional desk to height adjustable desks, but still, your body throughout the day is mostly stationary, why not step it up even more?

That is why we provide an innovative solution to sitting or standing all day. Now you work and stay active at one time. Get in shape, while you get paid. By combining a treadmill and a standing desk in a way that is quiet, durable, and easy to use, getting 10,000 steps a day is a breeze.

# **Safety Features**

Different from our competitors, the LifeSpan Fitness Treadmill Desk was made for you.

Our under desk treadmills are compact enough to fit under standing desk, making it easy to convert your standing desk into a treadmill desk.