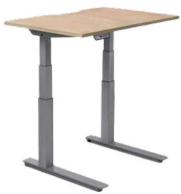

# Standing

Stand up for your health with LifeSpan's Standing Desk! Turn your boring workstation into an active workstation easily.

This Standing Desk is perfect for elevating collaboration, productivity, and comprehensive wellness.

# Isn't it time you found a better way to work?

Standing desks offer so many benefits over the traditional seated-style desk. Not only can they lower your risk of obesity, cardiovasular disease, and reduce back pain, but using a standing desk can even boost your mood and make you more productive.

With our adjustable height workstation, you can set your standing desk up to perfectly fit your needs. Upgrade your standing desk with an under desk treadmill, bicycle, or balance board to further improve your health and wellness.