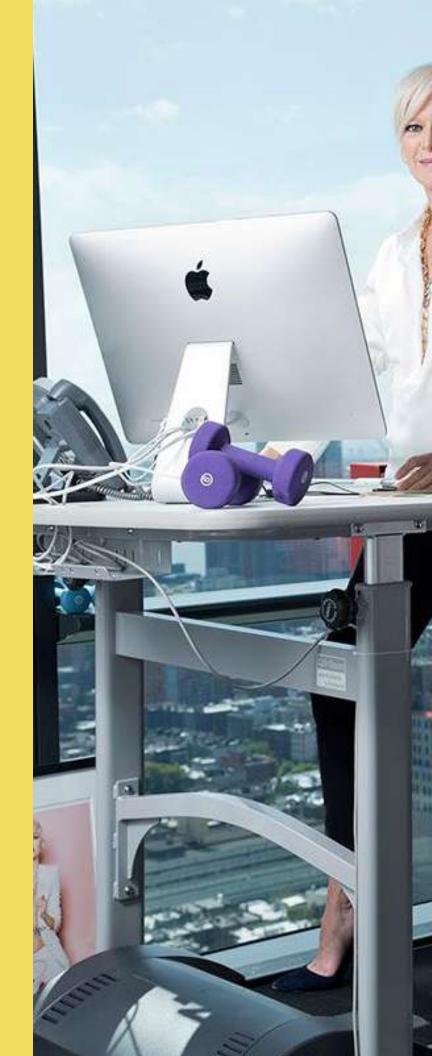

# recemi

Lifespan makes your daily 10,000 steps simple with our treadmill desks. Stay active all day long without sacrificing time after work. Walking on your treadmill desk while working benefits your mind, body, and saves you time!

Throughout the years, many companies have upgraded their traditional desk to height adjustable desks, but still, your body throughout the day is mostly stationary, why not step it up even more?

That is why we provide an innovative solution to sitting or standing all day. Now you work and stay active at one time. Get in shape, while you get paid. By combining a treadmill and a standing desk in a way that is quiet, durable, and easy to use, getting 10,000 steps a day is a breeze.

# 99

The TR1200-DT5 treadmill desk doesn't annoy co-workers, the treadmill is equipped with a superquiet 2.25 horsepower motor and six internal shocks to dampen walking noise.