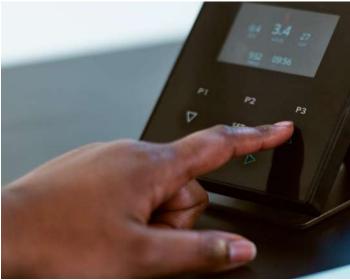

# **Safety Features**

Different from our competitors, the LifeSpan Fitness Treadmill Desk was made for you.

Our under desk treadmills are compact enough to fit under standing desk, making it easy to convert your standing desk into a treadmill desk.