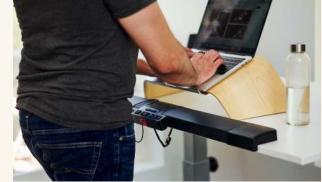

# **Safety Features**

Different from our competitors, the LifeSpan Fitness Treadmill Desk was made for you.

Our under desk treadmills are compact enough to fit under standing desk, making it easy to convert your standing desk into a treadmill desk.

The necessity you didn't know you needed. Upgrade your current standing desk with an under desk treadmill. Your work space just got its Glow-Up.

The LifeSpan Fitness GlowUp series has everything a walker needs! We have several options for every type and amount of use.