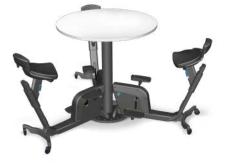

### **BIKE TABLE TRIO**

Similar to the Bike Table Duo, the Bike table Trio features an extra seat, which makes it ideal for meetings in conference rooms and conversations in casual public areas.

- ✓ Ideal for group meetings and brainstorming sessions
- ✓ Seat range of 7"
- ✓ 11 positions
- ✓ Height range of 4'8"-6'6"
- ✓ Pedal length of 9"
- Pedals are placed further to reduce knee movement
- ✓ Comfortable

# **Bike Trio**

Like the Duo, the Trio would make a great addition to break rooms and lunch rooms to encourage your employees, co-workers, or friends to move during the day. We also recommend the Trio Bike Tables for conference rooms. Take multitasking to a whole new level.