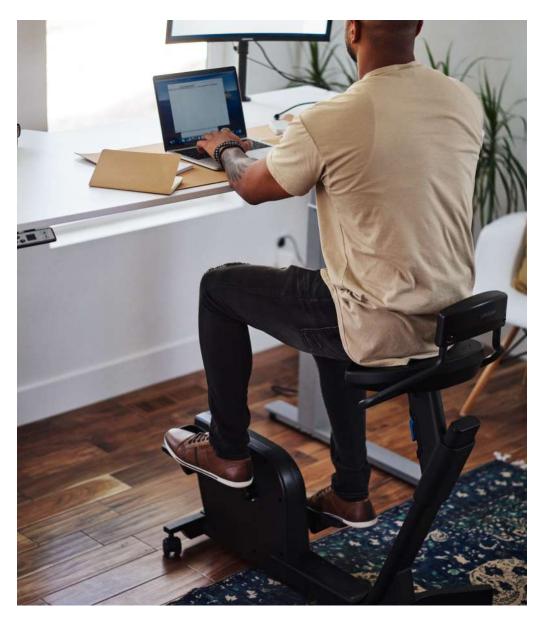

# **Under Desk Bikes**

The under desk bike is small enough to fit under most standing desks and height-adjustable to fit your comfort level. They can also be incorporated with communal tables where more than one cycle may be placed around the table in a common area. With limited assembly required for each of these portable offices, it's easy enough that you can start exercising while working right away.

### **SOLO UNDER DESK BIKE**

Transform your standing desk into a comprehensive pedal exerciser by replacing your office chair with the LifeSpan Solo!

Ditch your sedentary office chair and introduce increased productivity and continuous movement in your workday with this under desk peddler.